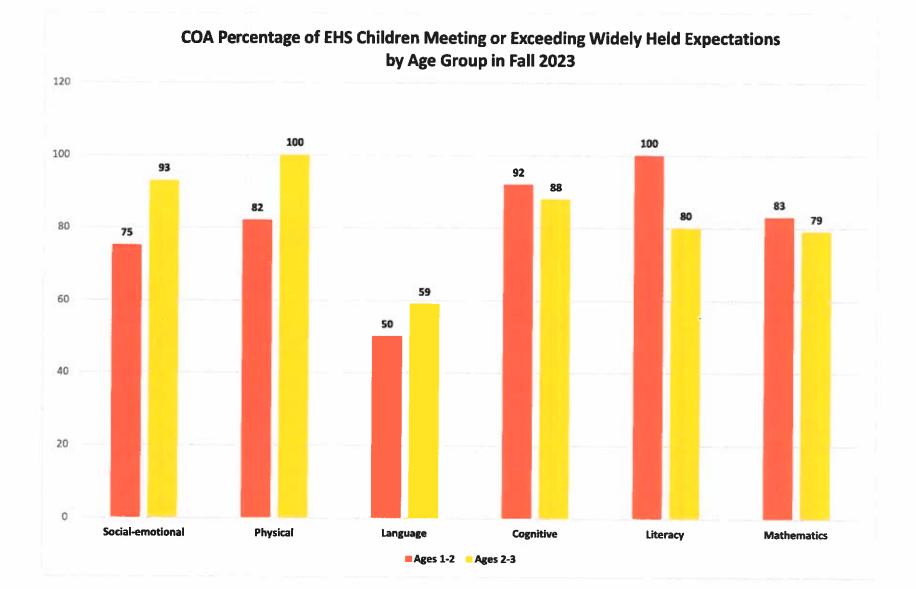

|                                                |
| 229.17 10,22  | 9.17 10,229. | 17 10,229.17             | 10,229.17                            | 10,229.17                                      |
|               | 229.17 10,22 | 229.17 10,229.17 10,229. | 229.17 10,229.17 10,229.17 10,229.17 | 229.17 10,229.17 10,229.17 10,229.17 10,229.17 |

| Final | Total       |
|-------|-------------|
|       | 166,255.30  |
|       | -           |
|       | 166,255.30  |
|       |             |
|       |             |
|       |             |
|       |             |
|       | Total       |
|       | 122,750.04  |
|       | -           |
|       | -           |
| _     | 43,505.26   |
|       | 166,255.30  |
|       | 105 000 75  |
|       | 125,993.75  |
|       | (40,261.55) |



11/1/2023 10:29 AM

# **City Of Albuquerque EHS**

Page 1 of 1 E25745

2301 - Average Daily Attendance

## Program Term: EHS 2023-2024, Program Option: Standard Full Day, Attendance Date: 10/1/2023 - 10/31/2023

#### City Of Albuquerque EHS

|                         | Atten   | dance Re            | cords                | Operating   |       | Fund  | ed Enrollment | Actu               | al Enrollment             |
|-------------------------|---------|---------------------|----------------------|-------------|-------|-------|---------------|--------------------|---------------------------|
|                         | Present | Absent <sup>6</sup> | Neither <sup>7</sup> | Days        | ADA 1 | Count | % Attendance  | Count <sup>2</sup> | % Attendance <sup>3</sup> |
| Douglas MacArthur