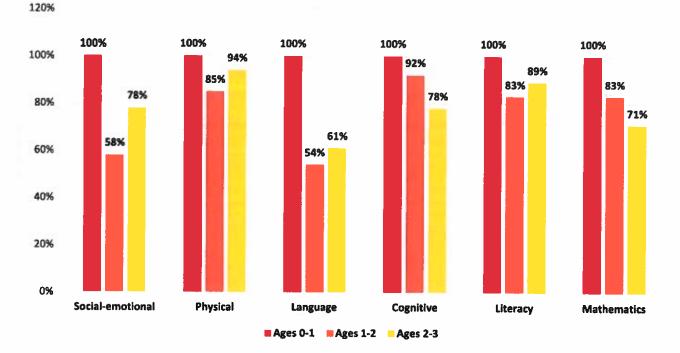

42.52         | -       |          |                  |          | 1,365.89 | -    |       | 3.978.60        |                      | 0.00%         |
| GRAND TOTAL                          | 509,247.00 | 1.036.21 | 2.484.53   | 1.712.39  | 839.00   | 1.231.48 | 2.143.34         | 688.24  | 1.764.16 |                  |          |          |      |       |                 |                      |               |
|                                      |            |          |            | 66.23     | 433440   | 4,631,46 | <b>الدە</b> للىم | 004-64  | 1,794.19 | 18,897.67        | 1,892.92 | 2,731.78 | ^    | •     | 34,921.72       | 474,325.28           | <u>6.86%</u>  |

Current % Should Be 6.86X 92% Under spent

85% Possible reversion \$ 431,888.03 (212,106.38) Move from ENT 219,781.65



# COA Percentage of EHS Children Meeting or Exceeding Widely Held Expectations by Age Group in Spring 2023

# COA Percentage of EHS Children Meeting or Exceeding Widely Held Expectations in Fall, Winter and Spring 2022-2023



6/1/2023 8:56 AM

# **City Of Albuquerque EHS**

Page 1 of 1 E25745

#### 2301 - Average Daily Attendance

Program Term: EHS 2022-2023, Program Option: Standard Full Day, Attendance Date: 5/1/2023 - 5/31/2023

#### **City Of Albuquerque EHS**

|                         | Atten                                            | dance Re | cords                | Operating   |       | Fund  | ed Enrollment | Actual Enrollment  |            |  |
|-------------------------|--------------------------------------------------|----------|----------------------|-------------|-----