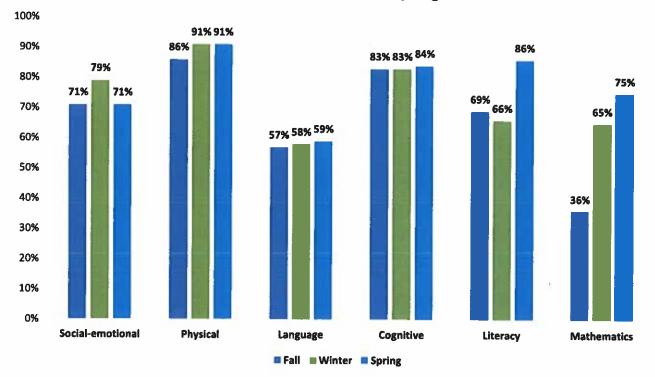

1.712.39  | 839.00   | 1.231.48 | 2.143.34         | 688.24  | 1.764.16 |                  |          |          |      |       |                 |                      |               |
|                                      |            |          |            | 66.23     | 433440   | 4,631,46 | <b>الدە</b> للىم | 004-64  | 1,794.19 | 18,897.67        | 1,892.92 | 2,731.78 | ^    | •     | 34,921.72       | 474,325.28           | <u>6.86%</u>  |

Current % Should Be 6.86X 92% Under spent

85% Possible reversion \$ 431,888.03 (212,106.38) Move from ENT 219,781.65



# COA Percentage of EHS Children Meeting or Exceeding Widely Held Expectations by Age Group in Spring 2023

# COA Percentage of EHS Children Meeting or Exceeding Widely Held Expectations in Fall, Winter and Spring 2022-2023



6/1/2023 8:56 AM

# **City Of Albuquerque EHS**

Page 1 of 1 E25745

#### 2301 - Average Daily Attendance

Program Term: EHS 2022-2023, Program Option: Standard Full Day, Attendance Date: 5/1/2023 - 5/31/2023

#### **City Of Albuquerque EHS**

|                         | Atten                                            | dance Re | cords                | Operating   |       | Fund  | ed Enrollment | Actual Enrollment  |            |  |
|-------------------------|--------------------------------------------------|----------|----------------------|-------------|-------|-------|---------------|--------------------|------------|--|
|                         | Present <sup>6</sup> Absent <sup>6</sup> Neither |          | Neither <sup>7</sup> | Days        | ADA 1 | Count | % Attendance  | Cou