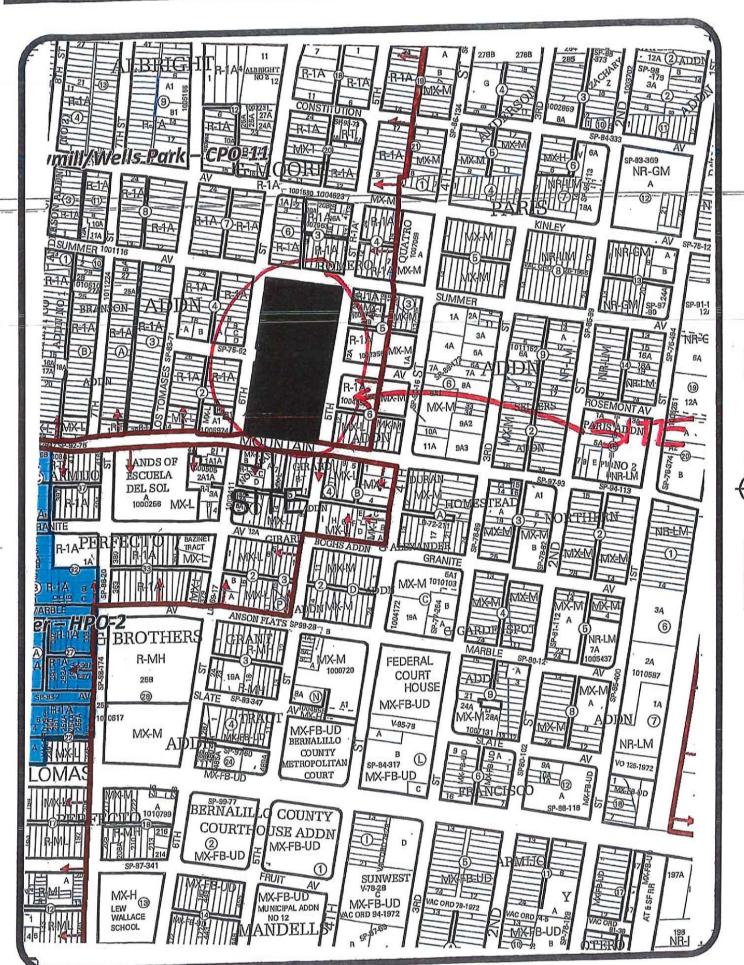

Project# PR-2021-006147, SD-2023-00046, VACATION OF PUBLIC RIGHT-OF-WAY

City of Albuquerque, PRD Strategic Planning and Design requests the aforementioned action within all or a portion of: ROSEMONT AVE FROM 5TH ST TO 6TH ST, PORTIONS OF BLOCK 5 MOORE ADDITION AND BLOCK 2 ROMERO ADDITION, zoned NR-PO-A, located at 6<sup>th</sup> Street NW, between MOUNTAIN RD NW and SUMMER AVE NW containing approximately 4.995 acre(s). (J-14)

#### **LEGAL DESCRIPTION:**

For all or a portion of ROSEMONT AVE FROM 5TH ST TO 6TH ST, PORTIONS OF BLOCK 5 MOORE ADDITION AND BLOCK 2 ROMERO ADDITION zoned NR-PO-A located at 6TH ST NW between MOUNTAIN RD NW and SUMMER AVE NW containing approximately 4.995 acre(s). (J-14)

### **PROJECT NAME:**

RICK BELTRAMO, WHPACIFIC, INC. agent for CITY OF ALBUQUERQUE | CHRISTINA SANDOVAL, CIP MANAGER requests the aforementioned action(s) for all or a portion of: ROSEMONT AVE FROM 5TH ST TO 6TH ST, PORTION BLOCK 5 MOORE ADDITION AND BLOCK 2 ROMERO ADDITION zoned NR-PO-A located at 6TH ST NW between MOUNTAIN RD NW and SUMMER AVE NW containing approximately 4.995 acre(s). (J-14)

# SD-2023-00046 - VACATION OF RIGHT-OF-WAY

RICK BELTRAMO, WHPACIFIC, INC. agent for CITY OF ALBUQUERQUE |CHRISTINA SANDOVAL, CIP MANAGER requests the aforementioned action(s) for all or a portion of: ROSEMONT AVE FROM 5TH ST TO 6TH ST, PORTIONS OF BLOCK 5 MOORE ADDITION AND BLOCK 2 ROMERO ADDITION zoned NR-PO-A located at 6TH ST NW between MOUNTAIN RD NW and SUMMER AVE NW containing approximately 4.995 acre(s). (J-14)

# PROJECT NAME:

ARCH + PLAN LAND USE CONSULTANTS agent for CITY OF ALBUQUERQUE requests the aforementioned action(s) for all or a portion of: MUNICIPAL ADON NO. 11 WEST 93 FEET OF LOTS 1 & 2 BLOCK 5, ALBRIGHT-MOORE ADDN EAST 47 FEET OF LOTS 1 & 2, BLOCK 5, ALBRIGHT-MOORE ADDN LOTS 3 & 4, BLOCK 5, ALBRIGHT-MOORE ADDN LOTS 5 & 6, BLOCK 5, ALBRIGHT-MOORE ADDN LOTS 7 & 8, BLOCK 5, ALBRIGHT-MOORE ADDN WEST 100 FEET OF LOT 9, NORTH 81.3 FEET & WEST 100 FEET OF LOT 10, BLOCK 5, ALBRIGHT-MOORE ADDN WEST 100 FEET & SOUTH 16 2/3 FEET OF LOT 10 & WEST 100 FEET OF NORTH 16 2/3 FEET LOT 11, BLOCK 5, ALBRIGHT-MOORE ADDN WEST 100 FEET OF LOT 12, WEST 100 FEET OF SOUTH 81.3 FEET OF LOT 11, BLOCK 5, ALBRIGHT-MOORE ADDN EAST 40 FEET OF LOTS 9 TO 12, BLOCK 5, ALBRIGHT-MOORE ADDN THE VACATED NORTH-SOUTH ALLEY ADJACENT TO BLOCK 5 ALBRIGHT MOORE ADON & BLOCK 2 ROMERO ADON & EAST-WEST ALLEY, BLOCK 2 ROMERO ADDN WEST 7 FEET OF LOT 17, ALL OF LOTS 18 & 19, BLOCK 2, ROMERO ADDN NORTH90 FEET OF LOTS13 THRU16, NORTH 90 FEET OF EAST 18 FEET OF LOT 17, BLOCK 2, ROMERO ADDN SOUTH 52 FEET OF LOTS 13 THRU 16, SOUTH 52 FEET OF EAST 18 FEET OF LOT 17, BLOCK 2, ROMERO ADDN NORTH 45 FEET OF LOTS 1 THRU 6, NORTH 45 OF FRACTION OF LOT 7, BLOCK 2, ROMERO ADON NORTH 50 FEET OF SOUTH 97 FEET, LOTS 1 THRU 4, BLOCK 2, ROMERO ADDN SOUTH 47 FEET OF LOTS 1 THRU 4, BLOCK 2, ROMERO ADDN SOUTH 97 FEET OF LOTS 5 & 6, FRACTION OF LOT 7, BLOCK 2, ROMERO ADDN LOT 13, BLOCK 5, ALBRIGHT-MOORE ADDN, zoned RA-1, located at 591 MOUNTAIN RD NW between 5TH ST NW and 6TH ST NW containing approximately 4.995 acre(s). (J-14)

# Parks and Recreation Department

PR-2021-006147

PS-2021-00129 - SKETCH PLAT

ARCH + PLAN LAND USE CONSULTANTS agent for CITY OF ALBUQUERQUE requests the aforementioned action(s) for all or a portion of: MUNICIPAL ADON NO. 11 WEST 93 FEET OF LOTS 1 & 2 BLOCK 5, ALBRIGHT-MOORE ADDN EAST 47 FEET OF LOTS 1 & 2, BLOCK 5, ALBRIGHT-MOORE ADDN LOTS 3 & 4, BLOCK 5, ALBRIGHT-MOORE ADDN LOTS 5 & 6, BLOCK 5, ALBRIGHT-MOORE ADDN LOTS 7 & 8, BLOCK 5, ALBRIGHT-MOORE ADDN WEST 100 FEET OF LOT 9, NORTH 81.3 FEET & WEST 100 FEET OF LOT 10, BLOCK 5, ALBRIGHT-MOORE ADDN WEST 100 FEET & SOUTH 16 2/3 FEET OF LOT 10 & WEST 100 FEET OF NORTH 16 2/3 FEET LOT 11, BLOCK 5, ALBRIGHT-MOORE ADDN WEST 100 FEET OF LOT 12, WEST 100 FEET OF SOUTH 81.3 FEET OF LOT 11, BLOCK 5, ALBRIGHT-MOORE ADDN EAST 40 FEET OF LOTS 9 TO 12, BLOCK 5, ALBRIGHT-MOORE ADDN THE VACATED NORTH-SOUTH ALLEY ADJACENT TO BLOCK 5 ALBRIGHT MOORE ADON & BLOCK 2 ROMERO ADON & EAST-WEST ALLEY, BLOCK 2 ROMERO ADDN WEST 7 FEET OF LOT 17, ALL OF LOTS 18 & 19, BLOCK 2, ROMERO ADDN NORTH90 FEET OF LOTS13 THRU16, NORTH 90 FEET OF EAST 18 FEET OF LOT 17, BLOCK 2, ROMERO ADDN SOUTH 52 FEET OF LOTS 13 THRU 16, SOUTH 52 FEET OF EAST 18 FEET OF LOT 17, BLOCK 2, ROMERO ADDN NORTH 45 FEET OF LOTS 1 THRU 6, NORTH 45 OF FRACTION OF LOT 7, BLOCK 2, ROMERO ADON NORTH 50 FEET OF SOUTH 97 FEET, LOTS 1 THRU 4, BLOCK 2, ROMERO ADDN SOUTH 47 FEET OF LOTS 1 THRU 4, BLOCK 2, ROMERO ADDN SOUTH 97 FEET OF LOTS 5 & 6, FRACTION OF LOT 7, BLOCK 2, ROMERO ADDN LOT 13, BLOCK 5, ALBRIGHT-MOORE ADDN, zoned RA-1, located at 591 MOUNTAIN RD NW between 5TH ST NW and 6TH ST NW containing approximately 4.995 acre(s). (J-14)