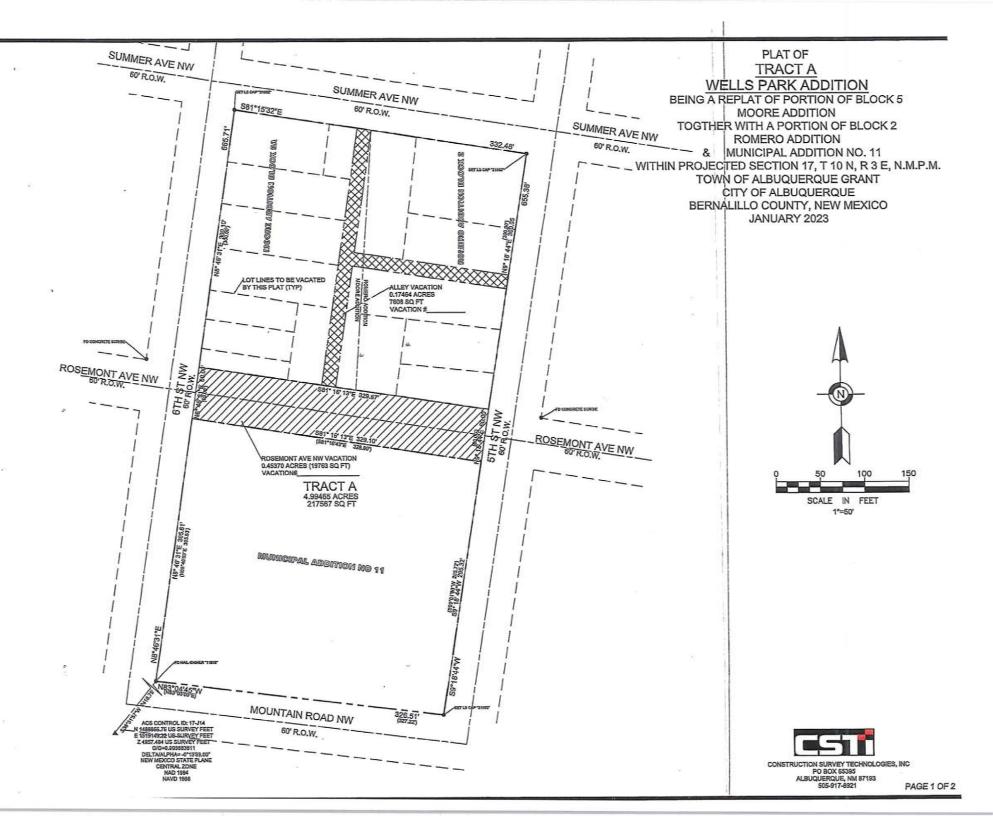

Request: This is a request to vacate 19,763 square feet and the entire width of Rosemont Avenue NW between 6th Street NW and 5th Street NW, as well as vacate 7,608 square feet and the entire width of an alleyway between Summer Avenue NW and Rosemont Avenue NW.

At the MARCH 22nd, 2023 public meeting, the DHO (David S. Campbell) recommended approval of the request to the City Council of the proposed vacation as shown on the Vacation Exhibit "Plat of Tract A Wells Park Addition" (attached) in the Planning file under Project# PR-2021-006147, based on the recommended Findings per Section 14-16-6-6(M) of the IDO.

#### **LEGAL DESCRIPTION:**

For all or a portion of ROSEMONT AVE FROM 5TH ST TO 6TH ST, PORTIONS OF BLOCK 5 MOORE ADDITION AND BLOCK 2 ROMERO ADDITION zoned NR-PO-A located at 6TH ST NW between MOUNTAIN RD NW and SUMMER AVE NW containing approximately 4.995 acre(s). (J-14)

On March 22, 2023, the Development Hearing Officer (DHO) held a public hearing concerning the above referenced application and recommended approval of the request, based on the following Findings:

- 1. This is a request to vacate 19,763 square feet and the entire width of Rosemont Avenue NW between 6th Street NW and 5th Street NW, as well as vacate 7,608 square feet and the entire width of an alleyway between Summer Avenue NW and Rosemont Avenue NW.
- 2. The applicant provided notice as required in Table 6-1-1 of the IDO.
- 3. The applicant justified the vacation request for the right-of-way pursuant to 14-16-6-6-(M)(3) of the IDO. There is a net benefit to the public welfare because the vacated right-of-way will be incorporated into a proposed 4.99-acre park tract (Wells Park).
- 4. Pursuant to section 14-16-6-6(M)(1)(b) of the IDO, the DHO will be the recommending body to the City Council on the request because the Vacation is more than 500 square feet and the entire width of a platted alley as well as more than 5,000 square feet and the entire width of a street.