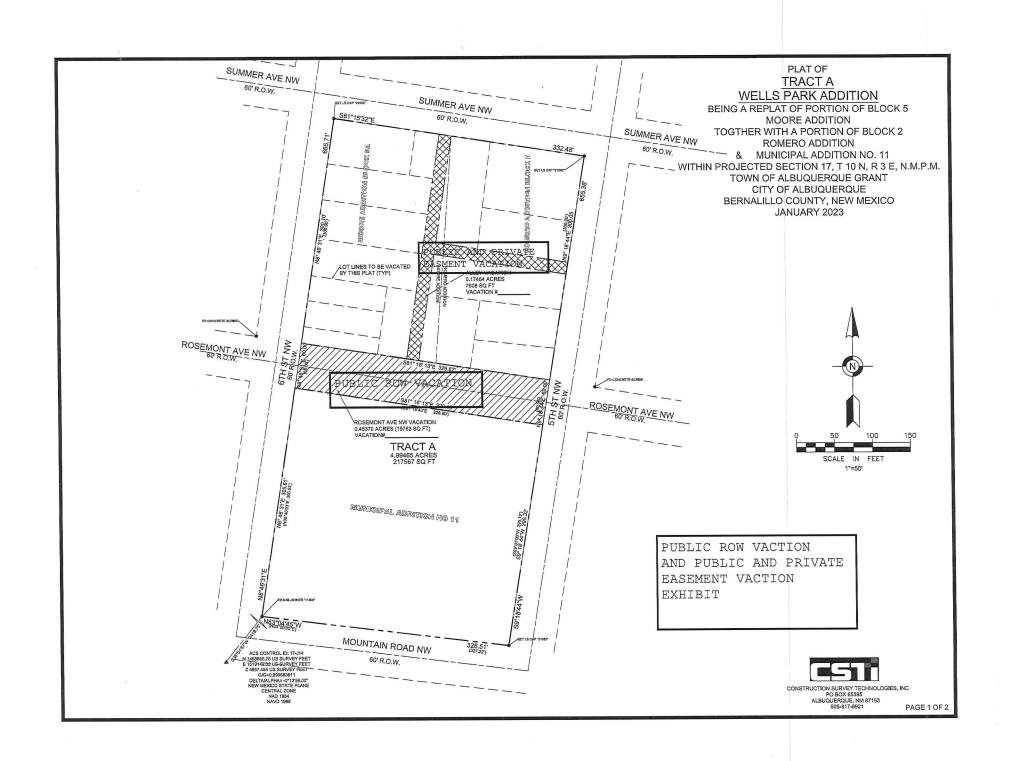

Project# PR-2021-006147, SD-2023-00046, VACATION OF PUBLIC RIGHT-OF-WAY

City of Albuquerque, PRD Strategic Planning and Design requests the aforementioned action within all or a portion of: ROSEMONT AVE FROM 5TH ST TO 6TH ST, PORTIONS OF BLOCK 5 MOORE ADDITION AND BLOCK 2 ROMERO ADDITION, zoned NR-PO-A, located at 6<sup>th</sup> Street NW, between MOUNTAIN RD NW and SUMMER AVE NW containing approximately 4.995 acre(s). (J-14)

Request: This is a request to vacate 19,763 square feet and the entire width of Rosemont Avenue NW between 6th Street NW and 5th Street NW, as well as vacate 7,608 square feet and the entire width of an alleyway between Summer Avenue NW and Rosemont Avenue NW.

At the MARCH 22nd, 2023 public meeting, the DHO (David S. Campbell) recommended approval of the request to the City Council of the proposed vacation as shown on the Vacation Exhibit "Plat of Tract A Wells Park Addition" (attached) in the Planning file under Project# PR-2021-006147, based on the recommended Findings per Section 14-16-6-6(M) of the IDO.

#### **LEGAL DESCRIPTION:**

For all or a portion of ROSEMONT AVE FROM 5TH ST TO 6TH ST, PORTIONS OF BLOCK 5 MOORE ADDITION AND BLOCK 2 ROMERO ADDITION zoned NR-PO-A located at 6TH ST NW between MOUNTAIN RD NW and SUMMER AVE NW containing approximately 4.995 acre(s). (J-14)

On March 22, 2023, the Development Hearing Officer (DHO) held a public hearing concerning the above referenced application and recommended approval of the request, based on the following Findings:

- 1. This is a request to vacate 19,763 square feet and the entire width of Rosemont Avenue NW between 6th Street NW and 5th Street NW, as well as vacate 7,608 square feet and the entire width of an alleyway between Summer Avenue NW and Rosemont Avenue NW.
- 2. The applicant provided notice as required in Table 6-1-1 of the IDO.
- 3. The applicant justified the vacation request for the right-of-way pursuant to 14-16-6-6-(M)(3) of the IDO. There is a net benefit to the public welfare because the vacated right-of-way will be incorporated into a proposed 4.99-acre park tract (Wells Park).
- 4. Pursuant to section 14-16-6-6(M)(1)(b) of the IDO, the DHO will be the recommending body to the City Council on the request because the Vacation is more than 500 square feet and the entire width of a platted alley as well as more than 5,000 square feet and the entire width of a street.