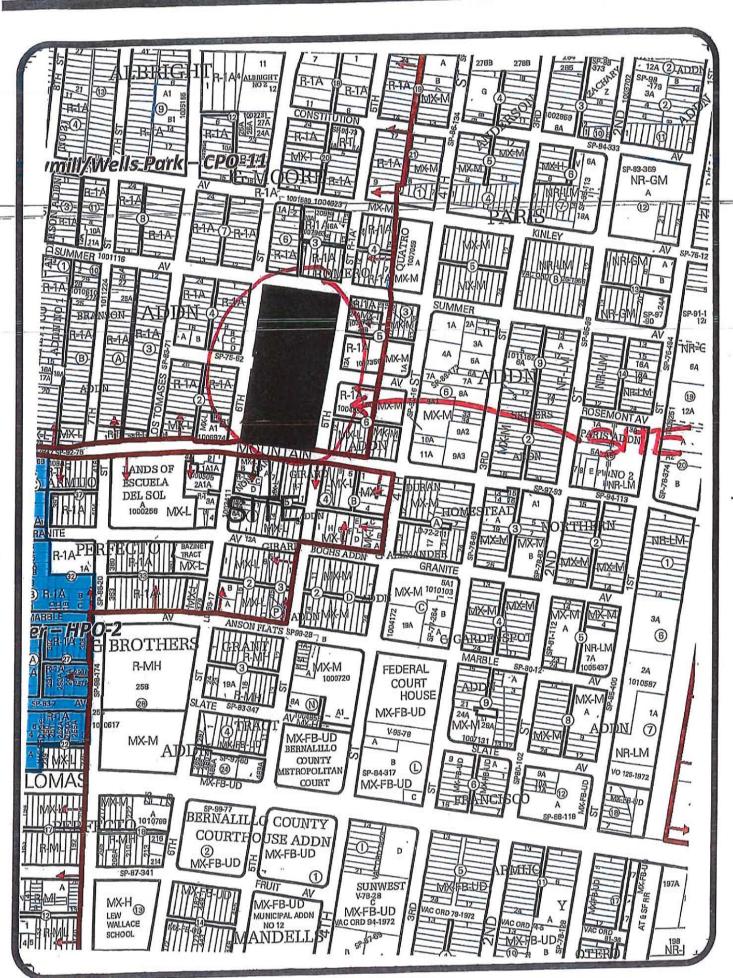

Project# PR-2021-006147, SD-2023-00046, VACATION OF PUBLIC RIGHT-OF-WAY

City of Albuquerque, PRD Strategic Planning and Design requests the aforementioned action within all or a portion of: ROSEMONT AVE FROM 5TH ST TO 6TH ST, PORTIONS OF BLOCK 5 MOORE ADDITION AND BLOCK 2 ROMERO ADDITION, zoned NR-PO-A, located at 6<sup>th</sup> Street NW, between MOUNTAIN RD NW and SUMMER AVE NW containing approximately 4.995 acre(s). (J-14)

Request: This is a request to vacate 19,763 square feet and the entire width of Rosemont Avenue NW between 6th Street NW and 5th Street NW, as well as vacate 7,608 square feet and the entire width of an alleyway between Summer Avenue NW and Rosemont Avenue NW.

#### **LEGAL DESCRIPTION:**

For all or a portion of ROSEMONT AVE FROM 5TH ST TO 6TH ST, PORTIONS OF BLOCK 5 MOORE ADDITION AND BLOCK 2 ROMERO ADDITION zoned NR-PO-A located at 6TH ST NW between MOUNTAIN RD NW and SUMMER AVE NW containing approximately 4.995 acre(s). (J-14)

# ROSEMONT AVE FROM 5TH ST TO 6TH ST, PORTIONS OF BLOCK 5 MOORE ADDITION AND BLOCK 2 ROMERO ADDITION: ZAP: J-14

SD-2023-00046 VACATION OF

RIGHT-OF-WAY

No adverse comments to the vacation.
 This site has been identified as a regional drainage facility in the Mid-Valley
 Drainage Management Plan. Any future development of this site must consider its use as regional drainage facility in coordination with the desired use as a park.