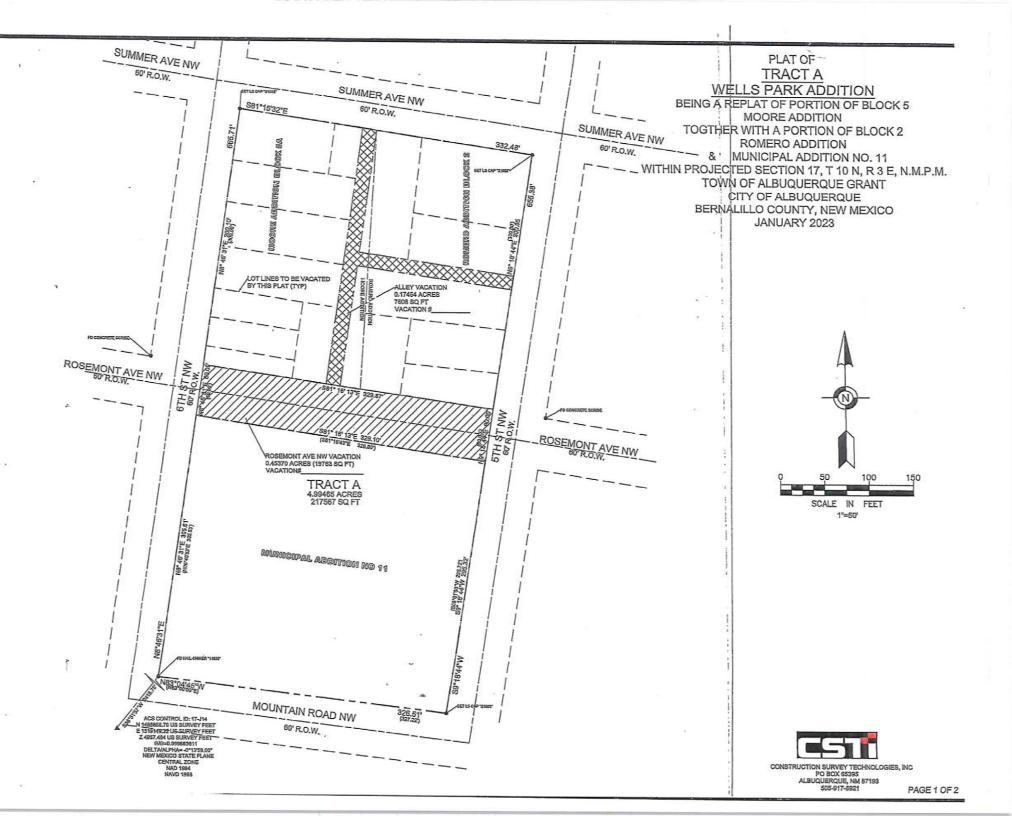

Request: This is a request to vacate 19,763 square feet and the entire width of Rosemont Avenue NW between 6th Street NW and 5th Street NW, as well as vacate 7,608 square feet and the entire width of an alleyway between Summer Avenue NW and Rosemont Avenue NW.

Re: Wells Park Project -Re-Plat of 4.99465 Acres at Mountain Road and 6<sup>th</sup> Street NW Vacation of Public Right-Of-Way DHO Application

Mr. Campbell, Mr. Bohannan,

Submitted for DHO review and approval this request to Vacate Public Right-Of-Way located in the planned Wells Park Project. The Vacation action is in conjunction with the Minor Subdivision Plat submitted to the DHO separately. The purpose of the proposed plat and related vacations is to consolidate land owned by the site and create a 4.99-acre park site, the "Wells Park" site.

More specifically this application requests approval to vacate of Rosemont Ave. from  $5^{th}$  Street and  $6^{th}$  street. The vacated Right-Of-Way is to be incorporated into the proposed park tract.