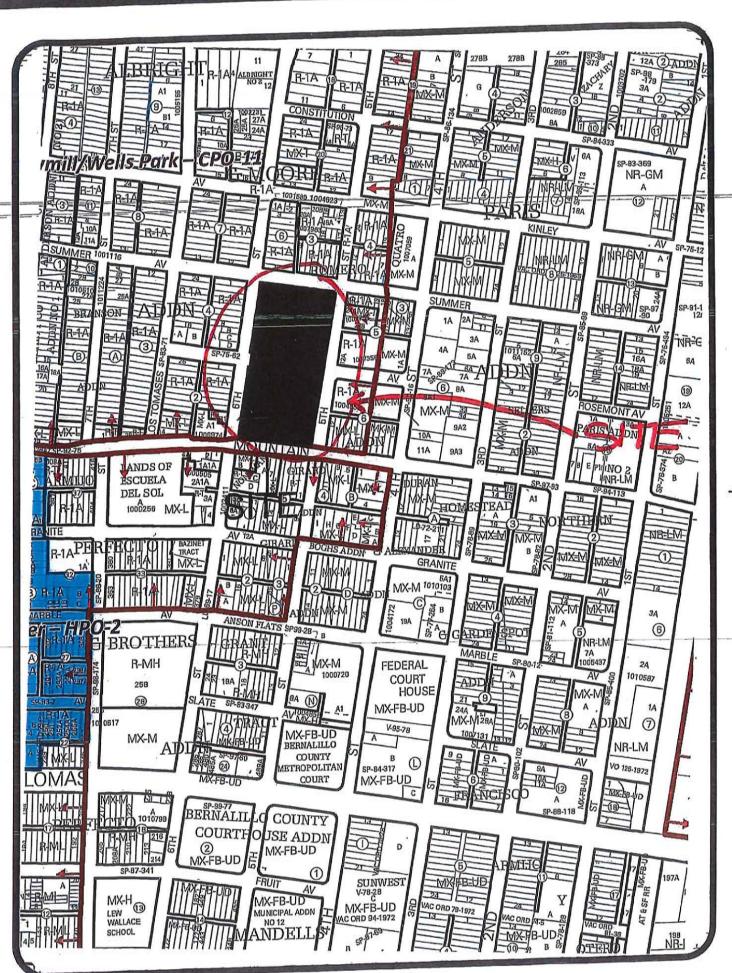

Project# PR-2021-006147, SD-2023-00046, VACATION OF PUBLIC RIGHT-OF-WAY

City of Albuquerque, PRD Strategic Planning and Design requests the aforementioned action within all or a portion of: ROSEMONT AVE FROM 5TH ST TO 6TH ST, PORTIONS OF BLOCK 5 MOORE ADDITION AND BLOCK 2 ROMERO ADDITION, zoned NR-PO-A, located at 6<sup>th</sup> Street NW, between MOUNTAIN RD NW and SUMMER AVE NW containing approximately 4.995 acre(s). (J-14)

#### **LEGAL DESCRIPTION:**

For all or a portion of ROSEMONT AVE FROM 5TH ST TO 6TH ST, PORTIONS OF BLOCK 5 MOORE ADDITION AND BLOCK 2 ROMERO ADDITION zoned NR-PO-A located at 6TH ST NW between MOUNTAIN RD NW and SUMMER AVE NW containing approximately 4.995 acre(s). (J-14)

Legal Description: [ROSEMONT AVE FROM  $5^{TH}$  ST TO  $6^{TH}$  ST, PORTIONS OF BLOCK 5

MOORE ADDITION AND BLOCK 2 ROMERO ADDITION]

Location: 6th ST NW between MOUNTAIN RD NW and SUMMER AVE NW

# ROSEMONT AVE FROM 5TH ST TO 6TH ST, PORTIONS OF BLOCK 5 MOORE ADDITION AND BLOCK 2 ROMERO ADDITION: ZAP: J-14

SD-2023-00046 VACATION OF

RIGHT-OF-WAY

No adverse comments to the vacation.
 This site has been identified as a regional drainage facility in the Mid-Valley
 Drainage Management Plan. Any future development of this site must consider its use as regional drainage facility in coordination with the desired use as a park.

### **PROJECT NAME:**

RICK BELTRAMO, WHPACIFIC, INC. agent for CITY OF ALBUQUERQUE | CHRISTINA SANDOVAL, CIP MANAGER requests the aforementioned action(s) for all or a portion of: ROSEMONT AVE FROM 5TH ST TO 6TH ST, PORTION BLOCK 5 MOORE ADDITION AND BLOCK 2 ROMERO ADDITION zoned NR-PO-A located at 6TH ST NW between MOUNTAIN RD NW and SUMMER AVE NW containing approximately 4.995 acre(s). (J-14)

# SD-2023-00046 - VACATION OF RIGHT-OF-WAY

RICK BELTRAMO, WHPACIFIC, INC. agent for CITY OF ALBUQUERQUE |CHRISTINA SANDOVAL, CIP MANAGER requests the aforementioned action(s) for all or a portion of: ROSEMONT AVE FROM 5TH ST TO 6TH ST, PORTIONS OF BLOCK 5 MOORE ADDITION AND BLOCK 2 ROMERO ADDITION zoned NR-PO-A located at 6TH ST NW between MOUNTAIN RD NW and SUMMER AVE NW containing approximately 4.995 acre(s). (J-14)

# PROJECT NAME:

ARCH + PLAN LAND USE CONSULTANTS agent for CITY OF ALBUQUERQUE requests the aforementioned action(s) for all or a portion of: MUNICIPAL ADON NO. 11 WEST 93 FEET OF LOTS 1 & 2 BLOCK 5, ALBRIGHT-MOORE ADDN EAST 47 FEET OF LOTS 1 & 2, BLOCK 5, ALBRIGHT-MOORE ADDN LOTS 3 & 4, BLOCK 5, ALBRIGHT-MOORE ADDN LOTS 5 & 6, BLOCK 5, ALBRIGHT-MOORE ADDN LOTS 7 & 8, BLOCK 5, ALBRIGHT-MOORE ADDN WEST 100 FEET OF LOT 9, NORTH 81.3 FEET & WEST 100 FEET OF LOT 10, BLOCK 5, ALBRIGHT-MOORE ADDN WEST 100 FEET & SOUTH 16 2/3 FEET OF LOT 10 & WEST 100 FEET OF NORTH 16 2/3 FEET LOT 11, BLOCK 5, ALBRIGHT-MOORE ADDN WEST 100 FEET OF LOT 12, WEST 100 FEET OF SOUTH 81.3 FEET OF LOT 11, BLOCK 5, ALBRIGHT-MOORE ADDN EAST 40 FEET OF LOTS 9 TO 12, BLOCK 5, ALBRIGHT-MOORE ADDN THE VACATED NORTH-SOUTH ALLEY ADJACENT TO BLOCK 5 ALBRIGHT MOORE ADON & BLOCK 2 ROMERO ADON & EAST-WEST ALLEY, BLOCK 2 ROMERO ADDN WEST 7 FEET OF LOT 17, ALL OF LOTS 18 & 19, BLOCK 2, ROMERO ADDN NORTH90 FEET OF LOTS13 THRU16, NORTH 90 FEET OF EAST 18 FEET OF LOT 17, BLOCK 2, ROMERO ADDN SOUTH 52 FEET OF LOTS 13 THRU 16, SOUTH 52 FEET OF EAST 18 FEET OF LOT 17, BLOCK 2, ROMERO ADDN NORTH 45 FEET OF LOTS 1 THRU 6, NORTH 45 OF FRACTION OF LOT 7, BLOCK 2, ROMERO ADON NORTH 50 FEET OF SOUTH 97 FEET, LOTS 1 THRU 4, BLOCK 2, ROMERO ADDN SOUTH 47 FEET OF LOTS 1 THRU 4, BLOCK 2, ROMERO ADDN SOUTH 97 FEET OF LOTS 5 & 6, FRACTION OF LOT 7, BLOCK 2, ROMERO ADDN LOT 13, BLOCK 5, ALBRIGHT-MOORE ADDN, zoned RA-1, located at 591 MOUNTAIN RD NW between 5TH ST NW and 6TH ST NW containing approximately 4.995 acre(s). (J-14)

# Parks and Recreation Department

PR-2021-006147

PS-2021-00129 - SKETCH PLAT

ARCH + PLAN LAND USE CONSULTANTS agent for CITY OF ALBUQUERQUE requests the aforementioned action(s) for all or a portion of: MUNICIPAL ADON NO. 11 WEST 93 FEET OF LOTS 1 & 2 BLOCK 5, ALBRIGHT-MOORE ADDN EAST 47 FEET OF LOTS 1 & 2, BLOCK 5, ALBRIGHT-MOORE ADDN LOTS 3 & 4, BLOCK 5, ALBRIGHT-MOORE ADDN LOTS 5 & 6, BLOCK 5, ALBRIGHT-MOORE ADDN LOTS 7 & 8, BLOCK 5, ALBRIGHT-MOORE ADDN WEST 100 FEET OF LOT 9, NORTH 81.3 FEET & WEST 100 FEET OF LOT 10, BLOCK 5, ALBRIGHT-MOORE ADDN WEST 100 FEET & SOUTH 16 2/3 FEET OF LOT 10 & WEST 100 FEET OF NORTH 16 2/3 FEET LOT 11, BLOCK 5, ALBRIGHT-MOORE ADDN WEST 100 FEET OF LOT 12, WEST 100 FEET OF SOUTH 81.3 FEET OF LOT 11, BLOCK 5, ALBRIGHT-MOORE ADDN EAST 40 FEET OF LOTS 9 TO 12, BLOCK 5, ALBRIGHT-MOORE ADDN THE VACATED NORTH-SOUTH ALLEY ADJACENT TO BLOCK 5 ALBRIGHT MOORE ADON & BLOCK 2 ROMERO ADON & EAST-WEST ALLEY, BLOCK 2 ROMERO ADDN WEST 7 FEET OF LOT 17, ALL OF LOTS 18 & 19, BLOCK 2, ROMERO ADDN NORTH90 FEET OF LOTS13 THRU16, NORTH 90 FEET OF EAST 18 FEET OF LOT 17, BLOCK 2, ROMERO ADDN SOUTH 52 FEET OF LOTS 13 THRU 16, SOUTH 52 FEET OF EAST 18 FEET OF LOT 17, BLOCK 2, ROMERO ADDN NORTH 45 FEET OF LOTS 1 THRU 6, NORTH 45 OF FRACTION OF LOT 7, BLOCK 2, ROMERO ADON NORTH 50 FEET OF SOUTH 97 FEET, LOTS 1 THRU 4, BLOCK 2, ROMERO ADDN SOUTH 47 FEET OF LOTS 1 THRU 4, BLOCK 2, ROMERO ADDN SOUTH 97 FEET OF LOTS 5 & 6, FRACTION OF LOT 7, BLOCK 2, ROMERO ADDN LOT 13, BLOCK 5, ALBRIGHT-MOORE ADDN, zoned RA-1, located at 591 MOUNTAIN RD NW between 5TH ST NW and 6TH ST NW containing approximately 4.995 acre(s). (J-14)