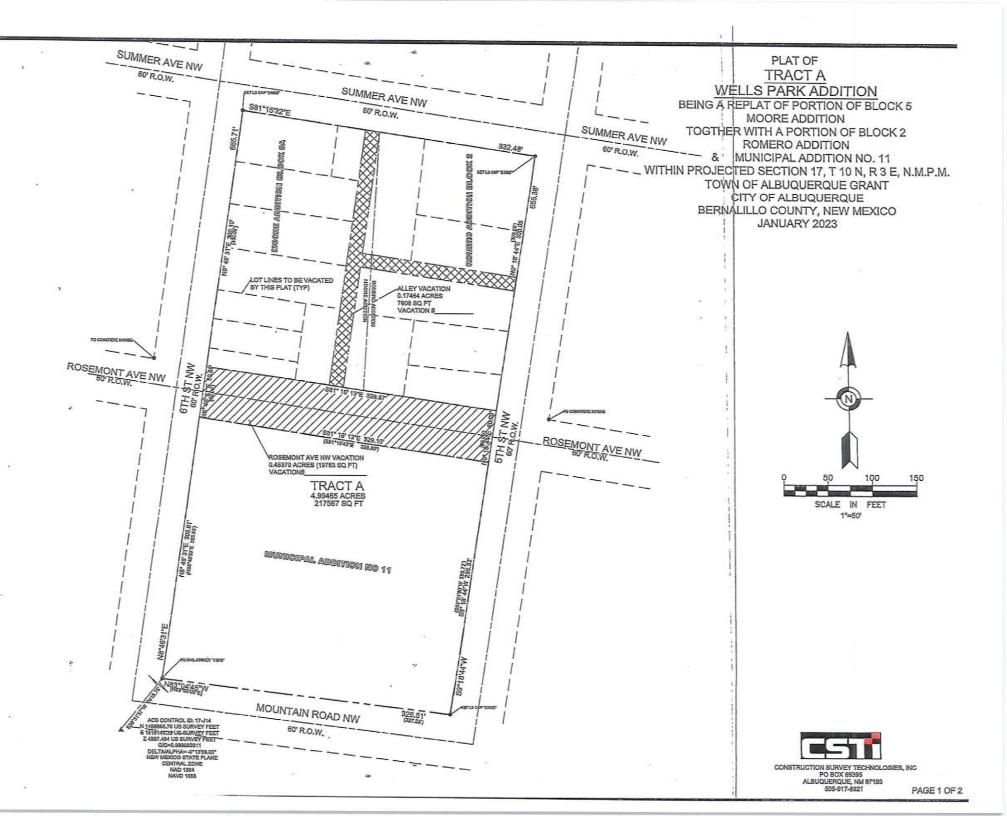

Request: This is a request to vacate 19,763 square feet and the entire width of Rosemont Avenue NW between 6th Street NW and 5th Street NW, as well as vacate 7,608 square feet and the entire width of an alleyway between Summer Avenue NW and Rosemont Avenue NW.

At the MARCH 22nd, 2023 public meeting, the DHO (David S. Campbell) recommended approval of the request to the City Council of the proposed vacation as shown on the Vacation Exhibit "Plat of Tract A Wells Park Addition" (attached) in the Planning file under Project# PR-2021-006147, based on the recommended Findings per Section 14-16-6-6(M) of the IDO.

On March 22, 2023, the Development Hearing Officer (DHO) held a public hearing concerning the above referenced application and recommended approval of the request, based on the following Findings:

- 1. This is a request to vacate 19,763 square feet and the entire width of Rosemont Avenue NW between 6th Street NW and 5th Street NW, as well as vacate 7,608 square feet and the entire width of an alleyway between Summer Avenue NW and Rosemont Avenue NW.
- 2. The applicant provided notice as required in Table 6-1-1 of the IDO.
- 3. The applicant justified the vacation request for the right-of-way pursuant to 14-16-6-6-(M)(3) of the IDO. There is a net benefit to the public welfare because the vacated right-of-way will be incorporated into a proposed 4.99-acre park tract (Wells Park).
- 4. Pursuant to section 14-16-6-6(M)(1)(b) of the IDO, the DHO will be the recommending body to the City Council on the request because the Vacation is more than 500 square feet and the entire width of a platted alley as well as more than 5,000 square feet and the entire width of a street.

#### **COMMENTS:**

- The applicant is proposing to vacate 19,763 square feet and the entire width of Rosemont Avenue NW between 6<sup>th</sup> Street NW and 5<sup>th</sup> Street NW, as well as vacate 7,608 and the entire width of an alleyway between Summer Avenue NW and Rosemont Avenue NW. Per 6-6(M)(1)(b) of the IDO, the vacation of more than 500 square feet or the entire width of a platted alley and the vacation of more than 5,000 square feet or the entire width of a street requires City Council approval, with the DHO being a recommending body.
- Planning staff defer to Transportation staff regarding the justification of the ROW Vacation request.
- A Minor Preliminary/Final platting application for DHO review and approval must be submitted within one year of City Council approval of the Vacation, and the platting application will not be accepted and placed on a DHO agenda until/unless the City Council approves the ROW Vacation. The platting application forms can be obtained at the following links: