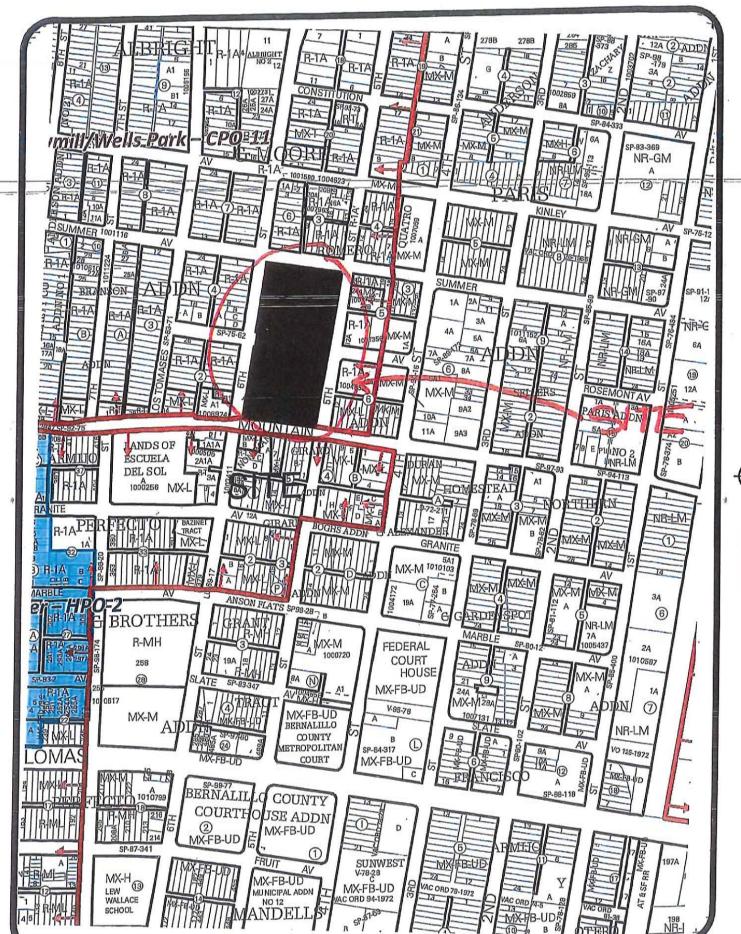

#### **LEGAL DESCRIPTION:**

For all or a portion of ROSEMONT AVE FROM 5TH ST TO 6TH ST, PORTIONS OF BLOCK 5 MOORE ADDITION AND BLOCK 2 ROMERO ADDITION zoned NR-PO-A located at 6TH ST NW between MOUNTAIN RD NW and SUMMER AVE NW containing approximately 4.995 acre(s). (J-14)

### **PROJECT NAME:**

RICK BELTRAMO, WHPACIFIC, INC. agent for CITY OF ALBUQUERQUE | CHRISTINA SANDOVAL, CIP MANAGER requests the aforementioned action(s) for all or a portion of: ROSEMONT AVE FROM 5TH ST TO 6TH ST, PORTION BLOCK 5 MOORE ADDITION AND BLOCK 2 ROMERO ADDITION zoned NR-PO-A located at 6TH ST NW between MOUNTAIN RD NW and SUMMER AVE NW containing approximately 4.995 acre(s). (J-14)

# SD-2023-00046 - VACATION OF RIGHT-OF-WAY

RICK BELTRAMO, WHPACIFIC, INC. agent for CITY OF ALBUQUERQUE |CHRISTINA SANDOVAL, CIP MANAGER requests the aforementioned action(s) for all or a portion of: ROSEMONT AVE FROM 5TH ST TO 6TH ST, PORTIONS OF BLOCK 5 MOORE ADDITION AND BLOCK 2 ROMERO ADDITION zoned NR-PO-A located at 6TH ST NW between MOUNTAIN RD NW and SUMMER AVE NW containing approximately 4.995 acre(s). (J-14)

# PROJECT NAME:

ARCH + PLAN LAND USE CONSULTANTS agent for CITY OF ALBUQUERQUE requests the aforementioned action(s) for all or a portion of: MUNICIPAL ADON NO. 11 WEST 93 FEET OF LOTS 1 & 2 BLOCK 5, ALBRIGHT-MOORE ADDN EAST 47 FEET OF LOTS 1 & 2, BLOCK 5, ALBRIGHT-MOORE ADDN LOTS 3 & 4, BLOCK 5, ALBRIGHT-MOORE ADDN LOTS 5 & 6, BLOCK 5, ALBRIGHT-MOORE ADDN LOTS 7 & 8, BLOCK 5, ALBRIGHT-MOORE ADDN WEST 100 FEET OF LOT 9, NORTH 81.3 FEET & WEST 100 FEET OF LOT 10, BLOCK 5, ALBRIGHT-MOORE ADDN WEST 100 FEET & SOUTH 16 2/3 FEET OF LOT 10 & WEST 100 FEET OF NORTH 16 2/3 FEET LOT 11, BLOCK 5, ALBRIGHT-MOORE ADDN WEST 100 FEET OF LOT 12, WEST 100 FEET OF SOUTH 81.3 FEET OF LOT 11, BLOCK 5, ALBRIGHT-MOORE ADDN EAST 40 FEET OF LOTS 9 TO 12, BLOCK 5, ALBRIGHT-MOORE ADDN THE VACATED NORTH-SOUTH ALLEY ADJACENT TO BLOCK 5 ALBRIGHT MOORE ADON & BLOCK 2 ROMERO ADON & EAST-WEST ALLEY, BLOCK 2 ROMERO ADDN WEST 7 FEET OF LOT 17, ALL OF LOTS 18 & 19, BLOCK 2, ROMERO ADDN NORTH90 FEET OF LOTS13 THRU16, NORTH 90 FEET OF EAST 18 FEET OF LOT 17, BLOCK 2, ROMERO ADDN SOUTH 52 FEET OF LOTS 13 THRU 16, SOUTH 52 FEET OF EAST 18 FEET OF LOT 17, BLOCK 2, ROMERO ADDN NORTH 45 FEET OF LOTS 1 THRU 6, NORTH 45 OF FRACTION OF LOT 7, BLOCK 2, ROMERO ADON NORTH 50 FEET OF SOUTH 97 FEET, LOTS 1 THRU 4, BLOCK 2, ROMERO ADDN SOUTH 47 FEET OF LOTS 1 THRU 4, BLOCK 2, ROMERO ADDN SOUTH 97 FEET OF LOTS 5 & 6, FRACTION OF LOT 7, BLOCK 2, ROMERO ADDN LOT 13, BLOCK 5, ALBRIGHT-MOORE ADDN, zoned RA-1, located at 591 MOUNTAIN RD NW between 5TH ST NW and 6TH ST NW containing approximately 4.995 acre(s). (J-14)

# Parks and Recreation Department

PR-2021-006147

PS-2021-00129 - SKETCH PLAT

ARCH + PLAN LAND USE CONSULTANTS agent for CITY OF ALBUQUERQUE requests the aforementioned action(s) for all or a portion of: MUNICIPAL ADON NO. 11 WEST 93 FEET OF LOTS 1 & 2 BLOCK 5, ALBRIGHT-MOORE ADDN EAST 47 FEET OF LOTS 1 & 2, BLOCK 5, ALBRIGHT-MOORE ADDN LOTS 3 & 4, BLOCK 5, ALBRIGHT-MOORE ADDN LOTS 5 & 6, BLOCK 5, ALBRIGHT-MOORE ADDN LOTS 7 & 8, BLOCK 5, ALBRIGHT-MOORE ADDN WEST 100 FEET OF LOT 9, NORTH 81.3 FEET & WEST 100 FEET OF LOT 10, BLOCK 5, ALBRIGHT-MOORE ADDN WEST 100 FEET & SOUTH 16 2/3 FEET OF LOT 10 & WEST 100 FEET OF NORTH 16 2/3 FEET LOT 11, BLOCK 5, ALBRIGHT-MOORE ADDN WEST 100 FEET OF LOT 12, WEST 100 FEET OF SOUTH 81.3 FEET OF LOT 11, BLOCK 5, ALBRIGHT-MOORE ADDN EAST 40 FEET OF LOTS 9 TO 12, BLOCK 5, ALBRIGHT-MOORE ADDN THE VACATED NORTH-SOUTH ALLEY ADJACENT TO BLOCK 5 ALBRIGHT MOORE ADON & BLOCK 2 ROMERO ADON & EAST-WEST ALLEY, BLOCK 2 ROMERO ADDN WEST 7 FEET OF LOT 17, ALL OF LOTS 18 & 19, BLOCK 2, ROMERO ADDN NORTH90 FEET OF LOTS13 THRU16, NORTH 90 FEET OF EAST 18 FEET OF LOT 17, BLOCK 2, ROMERO ADDN SOUTH 52 FEET OF LOTS 13 THRU 16, SOUTH 52 FEET OF EAST 18 FEET OF LOT 17, BLOCK 2, ROMERO ADDN NORTH 45 FEET OF LOTS 1 THRU 6, NORTH 45 OF FRACTION OF LOT 7, BLOCK 2, ROMERO ADON NORTH 50 FEET OF SOUTH 97 FEET, LOTS 1 THRU 4, BLOCK 2, ROMERO ADDN SOUTH 47 FEET OF LOTS 1 THRU 4, BLOCK 2, ROMERO ADDN SOUTH 97 FEET OF LOTS 5 & 6, FRACTION OF LOT 7, BLOCK 2, ROMERO ADDN LOT 13, BLOCK 5, ALBRIGHT-MOORE ADDN, zoned RA-1, located at 591 MOUNTAIN RD NW between 5TH ST NW and 6TH ST NW containing approximately 4.995 acre(s). (J-14)