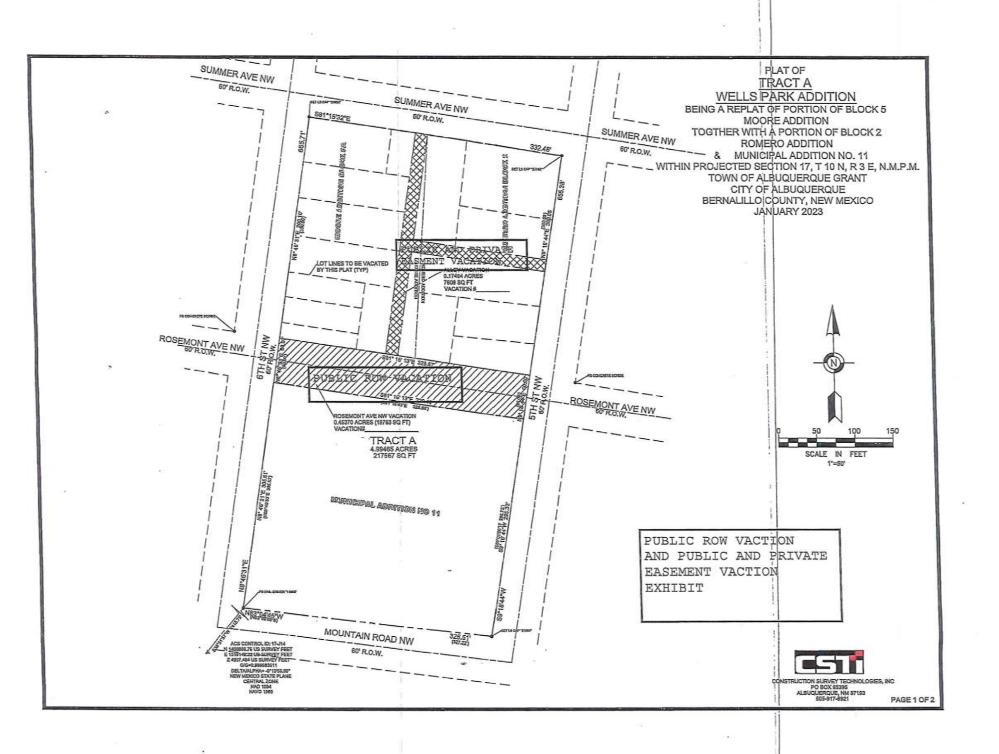

Request: This is a request to vacate 19,763 square feet and the entire width of Rosemont Avenue NW between 6th Street NW and 5th Street NW, as well as vacate 7,608 square feet and the entire width of an alleyway between Summer Avenue NW and Rosemont Avenue NW.

At the MARCH 22nd, 2023 public meeting, the DHO (David S. Campbell) recommended approval of the request to the City Council of the proposed vacation as shown on the Vacation Exhibit "Plat of Tract A Wells Park Addition" (attached) in the Planning file under Project# PR-2021-006147, based on the recommended Findings per Section 14-16-6-6(M) of the IDO.

On March 22, 2023, the Development Hearing Officer (DHO) held a public hearing concerning the above referenced application and recommended approval of the request, based on the following Findings:

- 1. This is a request to vacate 19,763 square feet and the entire width of Rosemont Avenue NW between 6th Street NW and 5th Street NW, as well as vacate 7,608 square feet and the entire width of an alleyway between Summer Avenue NW and Rosemont Avenue NW.
- 2. The applicant provided notice as required in Table 6-1-1 of the IDO.
- 3. The applicant justified the vacation request for the right-of-way pursuant to 14-16-6-6-(M)(3) of the IDO. There is a net benefit to the public welfare because the vacated right-of-way will be incorporated into a proposed 4.99-acre park tract (Wells Park).
- 4. Pursuant to section 14-16-6-6(M)(1)(b) of the IDO, the DHO will be the recommending body to the City Council on the request because the Vacation is more than 500 square feet and the entire width of a platted alley as well as more than 5,000 square feet and the entire width of a street.

Re: Wells Park Project -Re-Plat of 4.99465 Acres at Mountain Road and 6<sup>th</sup> Street NW Vacation of Public Right-Of-Way DHO Application

Mr. Campbell, Mr. Bohannan,

Submitted for DHO review and approval this request to Vacate Public Right-Of-Way located in the planned Wells Park Project. The Vacation action is in conjunction with the Minor Subdivision Plat submitted to the DHO separately. The purpose of the proposed plat and related vacations is to consolidate land owned by the site and create a 4.99-acre park site, the "Wells Park" site.

More specifically this application requests approval to vacate of Rosemont Ave. from  $5^{th}$  Street and  $6^{th}$  street. The vacated Right-Of-Way is to be incorporated into the proposed park tract.