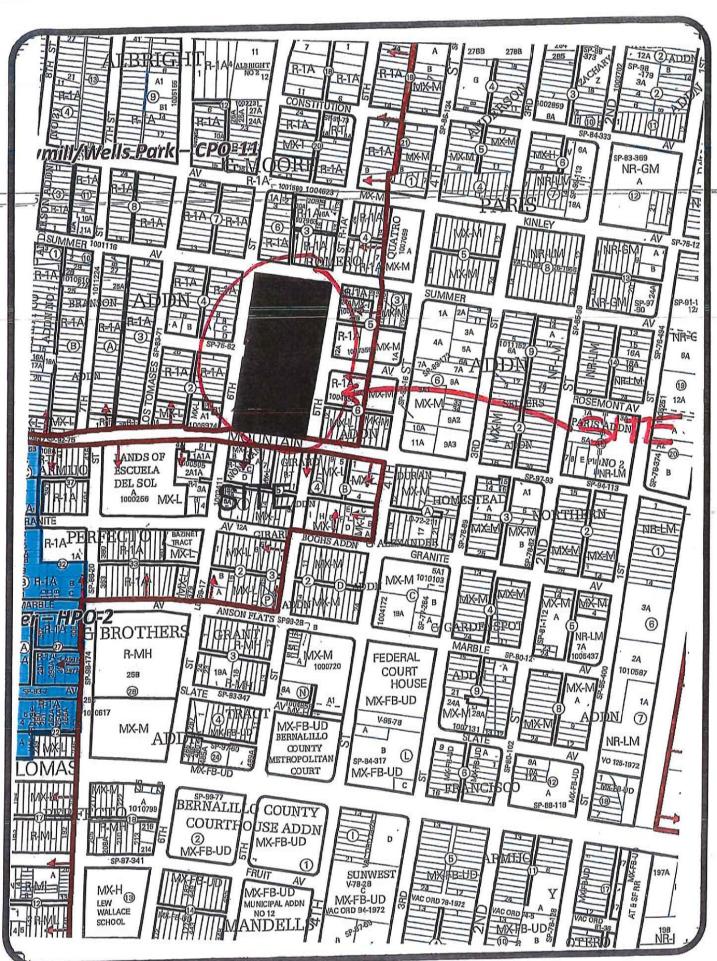

Project# PR-2021-006147, SD-2023-00046, VACATION OF PUBLIC RIGHT-OF-WAY

City of Albuquerque, PRD Strategic Planning and Design requests the aforementioned action within all or a portion of: ROSEMONT AVE FROM 5TH ST TO 6TH ST, PORTIONS OF BLOCK 5 MOORE ADDITION AND BLOCK 2 ROMERO ADDITION, zoned NR-PO-A, located at 6<sup>th</sup> Street NW, between MOUNTAIN RD NW and SUMMER AVE NW containing approximately 4.995 acre(s). (J-14)

#### **LEGAL DESCRIPTION:**

For all or a portion of ROSEMONT AVE FROM 5TH ST TO 6TH ST, PORTIONS OF BLOCK 5 MOORE ADDITION AND BLOCK 2 ROMERO ADDITION zoned NR-PO-A located at 6TH ST NW between MOUNTAIN RD NW and SUMMER AVE NW containing approximately 4.995 acre(s). (J-14)

### **PROJECT NAME:**

RICK BELTRAMO, WHPACIFIC, INC. agent for CITY OF ALBUQUERQUE | CHRISTINA SANDOVAL, CIP MANAGER requests the aforementioned action(s) for all or a portion of: ROSEMONT AVE FROM 5TH ST TO 6TH ST, PORTION BLOCK 5 MOORE ADDITION AND BLOCK 2 ROMERO ADDITION zoned NR-PO-A located at 6TH ST NW between MOUNTAIN RD NW and SUMMER AVE NW containing approximately 4.995 acre(s). (J-14)

# SD-2023-00046 - VACATION OF RIGHT-OF-WAY

RICK BELTRAMO, WHPACIFIC, INC. agent for CITY OF ALBUQUERQUE |CHRISTINA SANDOVAL, CIP MANAGER requests the aforementioned action(s) for all or a portion of: ROSEMONT AVE FROM 5TH ST TO 6TH ST, PORTIONS OF BLOCK 5 MOORE ADDITION AND BLOCK 2 ROMERO ADDITION zoned NR-PO-A located at 6TH ST NW between MOUNTAIN RD NW and SUMMER AVE NW containing approximately 4.995 acre(s). (J-14)