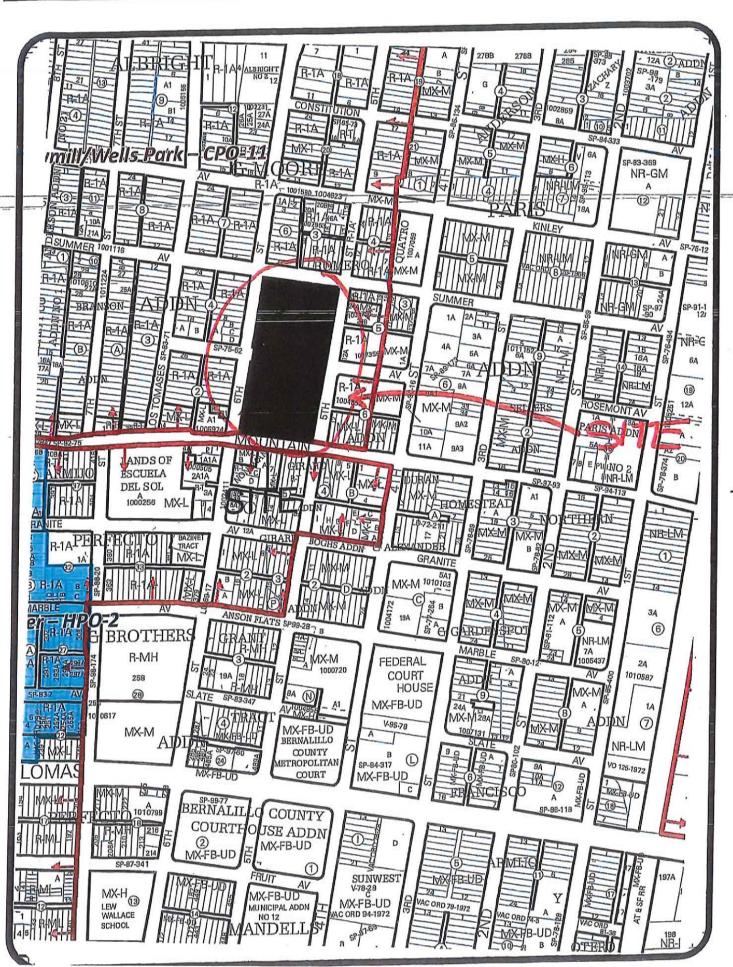

Project# PR-2021-006147, SD-2023-00046, VACATION OF PUBLIC RIGHT-OF-WAY

City of Albuquerque, PRD Strategic Planning and Design requests the aforementioned action within all or a portion of: ROSEMONT AVE FROM 5TH ST TO 6TH ST, PORTIONS OF BLOCK 5 MOORE ADDITION AND BLOCK 2 ROMERO ADDITION, zoned NR-PO-A, located at 6<sup>th</sup> Street NW, between MOUNTAIN RD NW and SUMMER AVE NW containing approximately 4.995 acre(s). (J-14)

Request: This is a request to vacate 19,763 square feet and the entire width of Rosemont Avenue NW between 6th Street NW and 5th Street NW, as well as vacate 7,608 square feet and the entire width of an alleyway between Summer Avenue NW and Rosemont Avenue NW.

#### **LEGAL DESCRIPTION:**

For all or a portion of ROSEMONT AVE FROM 5TH ST TO 6TH ST, PORTIONS OF BLOCK 5 MOORE ADDITION AND BLOCK 2 ROMERO ADDITION zoned NR-PO-A located at 6TH ST NW between MOUNTAIN RD NW and SUMMER AVE NW containing approximately 4.995 acre(s). (J-14)

# ROSEMONT AVE FROM 5TH ST TO 6TH ST, PORTIONS OF BLOCK 5 MOORE ADDITION AND BLOCK 2 ROMERO ADDITION: ZAP: J-14

SD-2023-00046 VACATION OF

RIGHT-OF-WAY

No adverse comments to the vacation.
 This site has been identified as a regional drainage facility in the Mid-Valley
 Drainage Management Plan. Any future development of this site must consider its use as regional drainage facility in coordination with the desired use as a park.