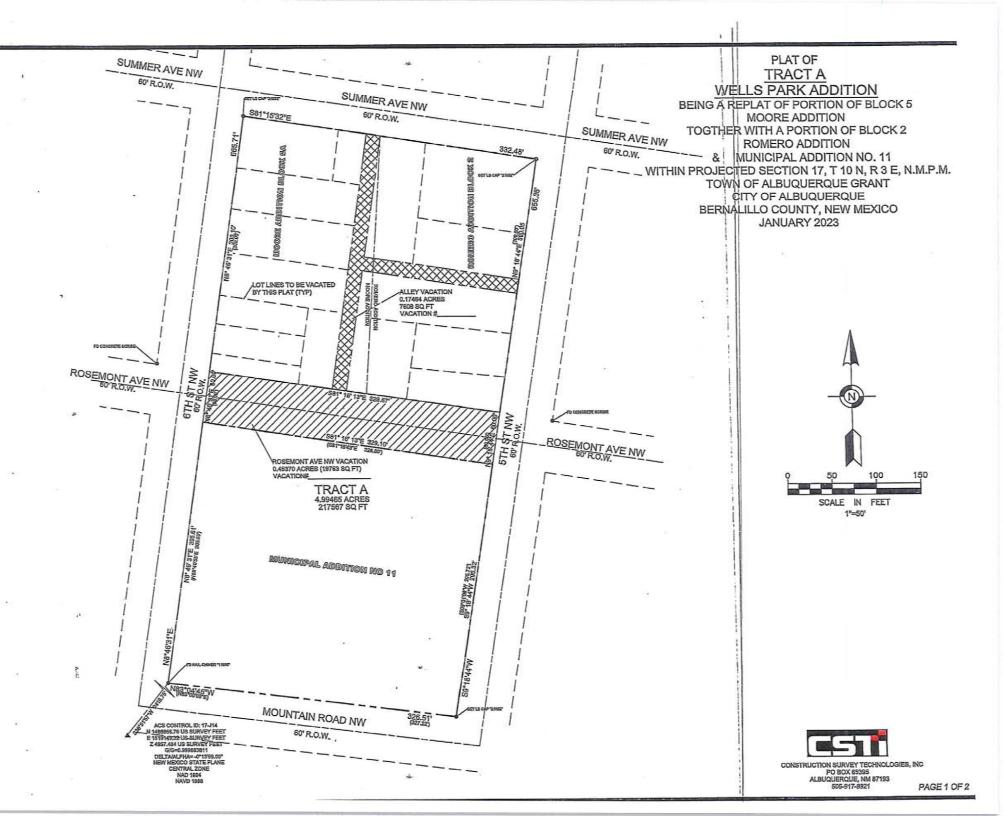

Request: This is a request to vacate 19,763 square feet and the entire width of Rosemont Avenue NW between 6th Street NW and 5th Street NW, as well as vacate 7,608 square feet and the entire width of an alleyway between Summer Avenue NW and Rosemont Avenue NW.

On March 22, 2023, the Development Hearing Officer (DHO) held a public hearing concerning the above referenced application and recommended approval of the request, based on the following Findings:

- 1. This is a request to vacate 19,763 square feet and the entire width of Rosemont Avenue NW between 6th Street NW and 5th Street NW, as well as vacate 7,608 square feet and the entire width of an alleyway between Summer Avenue NW and Rosemont Avenue NW.
- 2. The applicant provided notice as required in Table 6-1-1 of the IDO.
- 3. The applicant justified the vacation request for the right-of-way pursuant to 14-16-6-6-(M)(3) of the IDO. There is a net benefit to the public welfare because the vacated right-of-way will be incorporated into a proposed 4.99-acre park tract (Wells Park).
- 4. Pursuant to section 14-16-6-6(M)(1)(b) of the IDO, the DHO will be the recommending body to the City Council on the request because the Vacation is more than 500 square feet and the entire width of a platted alley as well as more than 5,000 square feet and the entire width of a street.

#### **COMMENTS:**

- The applicant is proposing to vacate 19,763 square feet and the entire width of Rosemont Avenue NW between 6<sup>th</sup> Street NW and 5<sup>th</sup> Street NW, as well as vacate 7,608 and the entire width of an alleyway between Summer Avenue NW and Rosemont Avenue NW. Per 6-6(M)(1)(b) of the IDO, the vacation of more than 500 square feet or the entire width of a platted alley and the vacation of more than 5,000 square feet or the entire width of a street requires City Council approval, with the DHO being a recommending body.
- Planning staff defer to Transportation staff regarding the justification of the ROW Vacation request.
- A Minor Preliminary/Final platting application for DHO review and approval must be submitted within one year of City Council approval of the Vacation, and the platting application will not be accepted and placed on a DHO agenda until/unless the City Council approves the ROW Vacation. The platting application forms can be obtained at the following links:

Re: Wells Park Project -Re-Plat of 4.99465 Acres at Mountain Road and 6<sup>th</sup> Street NW Vacation of Public Right-Of-Way DHO Application

Mr. Campbell, Mr. Bohannan,

Submitted for DHO review and approval this request to Vacate Public Right-Of-Way located in the planned Wells Park Project. The Vacation action is in conjunction with the Minor Subdivision Plat submitted to the DHO separately. The purpose of the proposed plat and related vacations is to consolidate land owned by the site and create a 4.99-acre park site, the "Wells Park" site.

More specifically this application requests approval to vacate of Rosemont Ave. from  $5^{th}$  Street and  $6^{th}$  street. The vacated Right-Of-Way is to be incorporated into the proposed park tract.