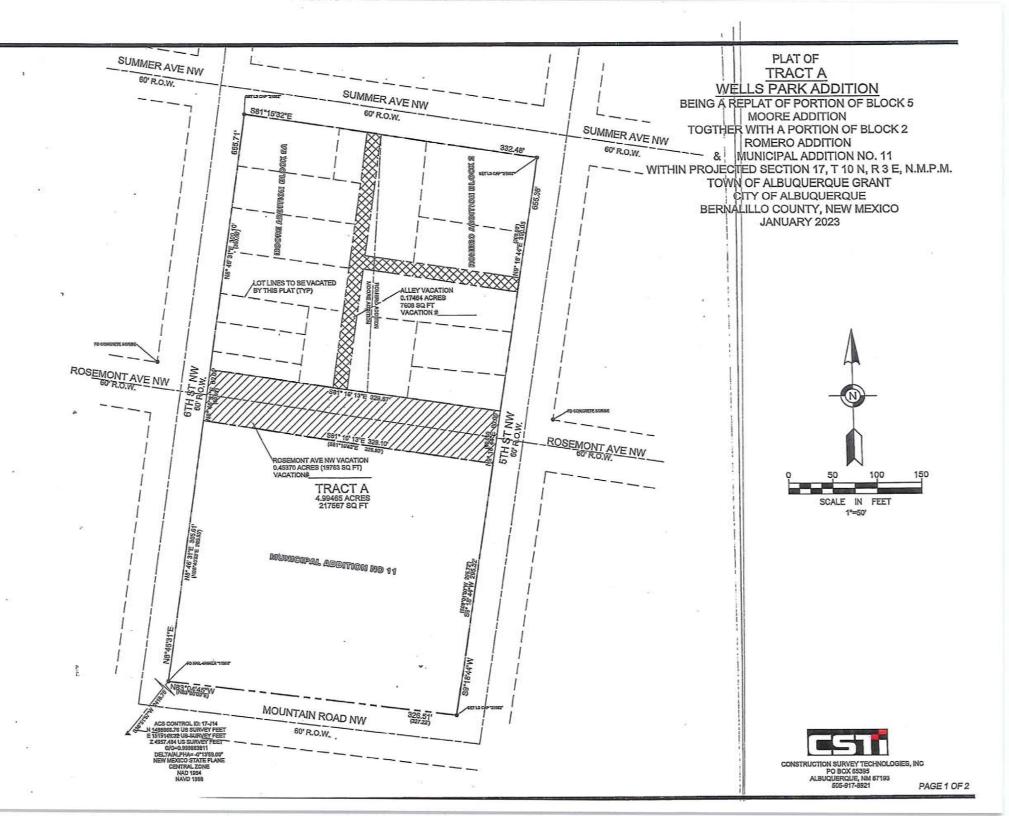

Request: This is a request to vacate 19,763 square feet and the entire width of Rosemont Avenue NW between 6th Street NW and 5th Street NW, as well as vacate 7,608 square feet and the entire width of an alleyway between Summer Avenue NW and Rosemont Avenue NW.

On March 22, 2023, the Development Hearing Officer (DHO) held a public hearing concerning the above referenced application and recommended approval of the request, based on the following Findings:

- 1. This is a request to vacate 19,763 square feet and the entire width of Rosemont Avenue NW between 6th Street NW and 5th Street NW, as well as vacate 7,608 square feet and the entire width of an alleyway between Summer Avenue NW and Rosemont Avenue NW.
- 2. The applicant provided notice as required in Table 6-1-1 of the IDO.
- 3. The applicant justified the vacation request for the right-of-way pursuant to 14-16-6-6-(M)(3) of the IDO. There is a net benefit to the public welfare because the vacated right-of-way will be incorporated into a proposed 4.99-acre park tract (Wells Park).
- 4. Pursuant to section 14-16-6-6(M)(1)(b) of the IDO, the DHO will be the recommending body to the City Council on the request because the Vacation is more than 500 square feet and the entire width of a platted alley as well as more than 5,000 square feet and the entire width of a street.

#### **COMMENTS:**

- The applicant is proposing to vacate 19,763 square feet and the entire width of Rosemont Avenue NW between 6<sup>th</sup> Street NW and 5<sup>th</sup> Street NW, as well as vacate 7,608 and the entire width of an alleyway between Summer Avenue NW and Rosemont Avenue NW. Per 6-6(M)(1)(b) of the IDO, the vacation of more than 500 square feet or the entire width of a platted alley and the vacation of more than 5,000 square feet or the entire width of a street requires City Council approval, with the DHO being a recommending body.
- Planning staff defer to Transportation staff regarding the justification of the ROW Vacation request.
- A Minor Preliminary/Final platting application for DHO review and approval must be submitted within one year of City Council approval of the Vacation, and the platting application will not be accepted and placed on a DHO agenda until/unless the City Council approves the ROW Vacation. The platting application forms can be obtained at the following links:

Re: Wells Park Project -Re-Plat of 4.99465 Acres at Mountain Road and 6<sup>th</sup> Street NW Vacation of Public Right-Of-Way DHO Application

Mr. Campbell, Mr. Bohannan,

Submitted for DHO review and approval this request to Vacate Public Right-Of-Way located in the planned Wells Park Project. The Vacation action is in conjunction with the Minor Subdivision Plat submitted to the DHO separately. The purpose of the proposed plat and related vacations is to consolidate land owned by the site and create a 4.99-acre park site, the "Wells Park" site.

More specifically this application requests approval to vacate of Rosemont Ave. from  $5^{th}$  Street and  $6^{th}$  street. The vacated Right-Of-Way is to be incorporated into the proposed park tract.