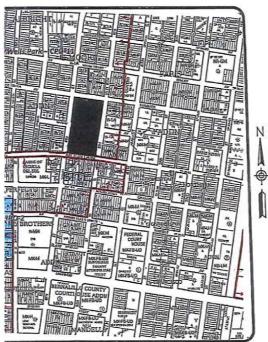

Project# PR-2021-006147, SD-2023-00046, VACATION OF PUBLIC RIGHT-OF-WAY

City of Albuquerque, PRD Strategic Planning and Design requests the aforementioned action within all or a portion of: ROSEMONT AVE FROM 5TH ST TO 6TH ST, PORTIONS OF BLOCK 5 MOORE ADDITION AND BLOCK 2 ROMERO ADDITION, zoned NR-PO-A, located at 6<sup>th</sup> Street NW, between MOUNTAIN RD NW and SUMMER AVE NW containing approximately 4.995 acre(s). (J-14)

#### **LEGAL DESCRIPTION:**

For all or a portion of ROSEMONT AVE FROM 5TH ST TO 6TH ST, PORTIONS OF BLOCK 5 MOORE ADDITION AND BLOCK 2 ROMERO ADDITION zoned NR-PO-A located at 6TH ST NW between MOUNTAIN RD NW and SUMMER AVE NW containing approximately 4.995 acre(s). (J-14)

Legal Description: [ROSEMONT AVE FROM  $5^{TH}$  ST TO  $6^{TH}$  ST, PORTIONS OF BLOCK 5

MOORE ADDITION AND BLOCK 2 ROMERO ADDITION]

Location: 6th ST NW between MOUNTAIN RD NW and SUMMER AVE NW

# ROSEMONT AVE FROM 5TH ST TO 6TH ST, PORTIONS OF BLOCK 5 MOORE ADDITION AND BLOCK 2 ROMERO ADDITION: ZAP: J-14

SD-2023-00046 VACATION OF

RIGHT-OF-WAY

No adverse comments to the vacation.
 This site has been identified as a regional drainage facility in the Mid-Valley
 Drainage Management Plan. Any future development of this site must consider its use as regional drainage facility in coordination with the desired use as a park.

### **PROJECT NAME:**

RICK BELTRAMO, WHPACIFIC, INC. agent for CITY OF ALBUQUERQUE | CHRISTINA SANDOVAL, CIP MANAGER requests the aforementioned action(s) for all or a portion of: ROSEMONT AVE FROM 5TH ST TO 6TH ST, PORTION BLOCK 5 MOORE ADDITION AND BLOCK 2 ROMERO ADDITION zoned NR-PO-A located at 6TH ST NW between MOUNTAIN RD NW and SUMMER AVE NW containing approximately 4.995 acre(s). (J-14)

# SD-2023-00046 - VACATION OF RIGHT-OF-WAY

RICK BELTRAMO, WHPACIFIC, INC. agent for CITY OF ALBUQUERQUE |CHRISTINA SANDOVAL, CIP MANAGER requests the aforementioned action(s) for all or a portion of: ROSEMONT AVE FROM 5TH ST TO 6TH ST, PORTIONS OF BLOCK 5 MOORE ADDITION AND BLOCK 2 ROMERO ADDITION zoned NR-PO-A located at 6TH ST NW between MOUNTAIN RD NW and SUMMER AVE NW containing approximately 4.995 acre(s). (J-14)

# PROJECT NAME:

ARCH + PLAN LAND USE CONSULTANTS agent for CITY OF ALBUQUERQUE requests the aforementioned action(s) for all or a portion of: MUNICIPAL ADON NO. 11 WEST 93 FEET OF LOTS 1 & 2 BLOCK 5, ALBRIGHT-MOORE ADDN EAST 47 FEET OF LOTS 1 & 2, BLOCK 5, ALBRIGHT-MOORE ADDN LOTS 3 & 4, BLOCK 5, ALBRIGHT-MOORE ADDN LOTS 5 & 6, BLOCK 5, ALBRIGHT-MOORE ADDN LOTS 7 & 8, BLOCK 5, ALBRIGHT-MOORE ADDN WEST 100 FEET OF LOT 9, NORTH 81.3 FEET & WEST 100 FEET OF LOT 10, BLOCK 5, ALBRIGHT-MOORE ADDN WEST 100 FEET & SOUTH 16 2/3 FEET OF LOT 10 & WEST 100 FEET OF NORTH 16 2/3 FEET LOT 11, BLOCK 5, ALBRIGHT-MOORE ADDN WEST 100 FEET OF LOT 12, WEST 100 FEET OF SOUTH 81.3 FEET OF LOT 11, BLOCK 5, ALBRIGHT-MOORE ADDN EAST 40 FEET OF LOTS 9 TO 12, BLOCK 5, ALBRIGHT-MOORE ADDN THE VACATED NORTH-SOUTH ALLEY ADJACENT TO BLOCK 5 ALBRIGHT MOORE ADON & BLOCK 2 ROMERO ADON & EAST-WEST ALLEY, BLOCK 2 ROMERO ADDN WEST 7 FEET OF LOT 17, ALL OF LOTS 18 & 19, BLOCK 2, ROMERO ADDN NORTH90 FEET OF LOTS13 THRU16, NORTH 90 FEET OF EAST 18 FEET OF LOT 17, BLOCK 2, ROMERO ADDN SOUTH 52 FEET OF LOTS 13 THRU 16, SOUTH 52 FEET OF EAST 18 FEET OF LOT 17, BLOCK 2, ROMERO ADDN NORTH 45 FEET OF LOTS 1 THRU 6, NORTH 45 OF FRACTION OF LOT 7, BLOCK 2, ROMERO ADON NORTH 50 FEET OF SOUTH 97 FEET, LOTS 1 THRU 4, BLOCK 2, ROMERO ADDN SOUTH 47 FEET OF LOTS 1 THRU 4, BLOCK 2, ROMERO ADDN SOUTH 97 FEET OF LOTS 5 & 6, FRACTION OF LOT 7, BLOCK 2, ROMERO ADDN LOT 13, BLOCK 5, ALBRIGHT-MOORE ADDN, zoned RA-1, located at 591 MOUNTAIN RD NW between 5TH ST NW and 6TH ST NW containing approximately 4.995 acre(s). (J-14)

# Parks and Recreation Department

PR-2021-006147

PS-2021-00129 - SKETCH PLAT

ARCH + PLAN LAND USE CONSULTANTS agent for CITY OF ALBUQUERQUE requests the aforementioned action(s) for all or a portion of: MUNICIPAL ADON NO. 11 WEST 93 FEET OF LOTS 1 & 2 BLOCK 5, ALBRIGHT-MOORE ADDN EAST 47 FEET OF LOTS 1 & 2, BLOCK 5, ALBRIGHT-MOORE ADDN LOTS 3 & 4, BLOCK 5, ALBRIGHT-MOORE ADDN LOTS 5 & 6, BLOCK 5, ALBRIGHT-MOORE ADDN LOTS 7 & 8, BLOCK 5, ALBRIGHT-MOORE ADDN WEST 100 FEET OF LOT 9, NORTH 81.3 FEET & WEST 100 FEET OF LOT 10, BLOCK 5, ALBRIGHT-MOORE ADDN WEST 100 FEET & SOUTH 16 2/3 FEET OF LOT 10 & WEST 100 FEET OF NORTH 16 2/3 FEET LOT 11, BLOCK 5, ALBRIGHT-MOORE ADDN WEST 100 FEET OF LOT 12, WEST 100 FEET OF SOUTH 81.3 FEET OF LOT 11, BLOCK 5, ALBRIGHT-MOORE ADDN EAST 40 FEET OF LOTS 9 TO 12, BLOCK 5, ALBRIGHT-MOORE ADDN THE VACATED NORTH-SOUTH ALLEY ADJACENT TO BLOCK 5 ALBRIGHT MOORE ADON & BLOCK 2 ROMERO ADON & EAST-WEST ALLEY, BLOCK 2 ROMERO ADDN WEST 7 FEET OF LOT 17, ALL OF LOTS 18 & 19, BLOCK 2, ROMERO ADDN NORTH90 FEET OF LOTS13 THRU16, NORTH 90 FEET OF EAST 18 FEET OF LOT 17, BLOCK 2, ROMERO ADDN SOUTH 52 FEET OF LOTS 13 THRU 16, SOUTH 52 FEET OF EAST 18 FEET OF LOT 17, BLOCK 2, ROMERO ADDN NORTH 45 FEET OF LOTS 1 THRU 6, NORTH 45 OF FRACTION OF LOT 7, BLOCK 2, ROMERO ADON NORTH 50 FEET OF SOUTH 97 FEET, LOTS 1 THRU 4, BLOCK 2, ROMERO ADDN SOUTH 47 FEET OF LOTS 1 THRU 4, BLOCK 2, ROMERO ADDN SOUTH 97 FEET OF LOTS 5 & 6, FRACTION OF LOT 7, BLOCK 2, ROMERO ADDN LOT 13, BLOCK 5, ALBRIGHT-MOORE ADDN, zoned RA-1, located at 591 MOUNTAIN RD NW between 5TH ST NW and 6TH ST NW containing approximately 4.995 acre(s). (J-14)