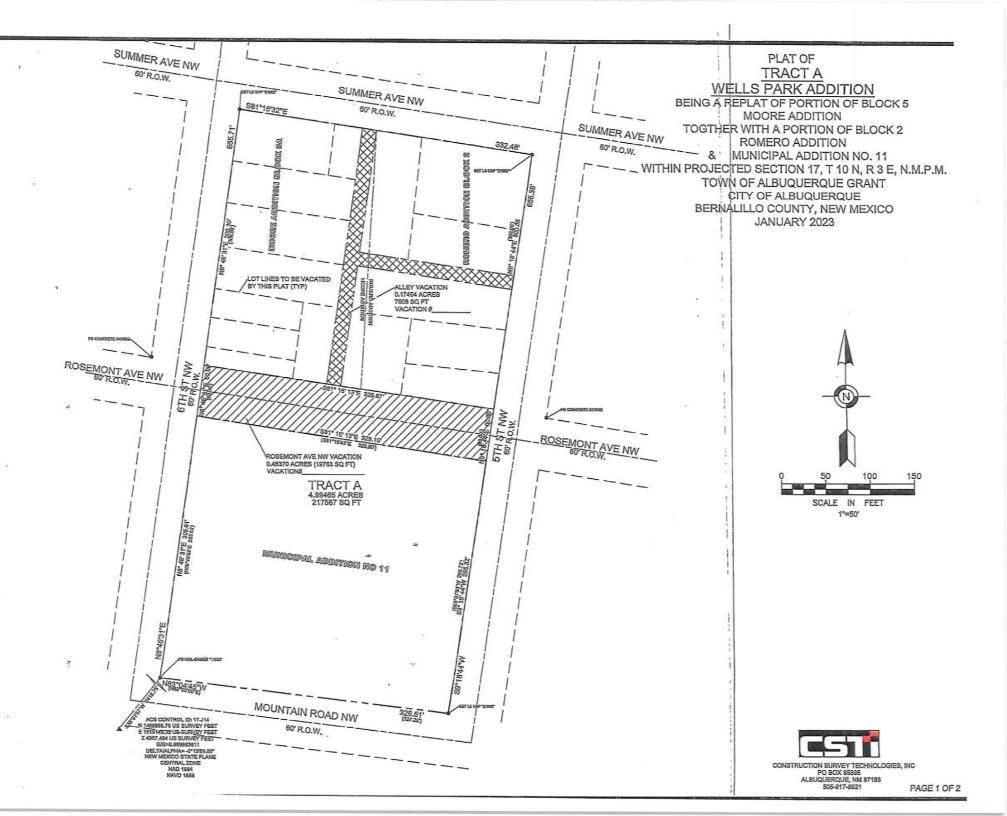

Request: This is a request to vacate 19,763 square feet and the entire width of Rosemont Avenue NW between 6th Street NW and 5th Street NW, as well as vacate 7,608 square feet and the entire width of an alleyway between Summer Avenue NW and Rosemont Avenue NW.

Re: Wells Park Project -Re-Plat of 4.99465 Acres at Mountain Road and 6<sup>th</sup> Street NW Vacation of Public Right-Of-Way DHO Application

Mr. Campbell, Mr. Bohannan,

Submitted for DHO review and approval this request to Vacate Public Right-Of-Way located in the planned Wells Park Project. The Vacation action is in conjunction with the Minor Subdivision Plat submitted to the DHO separately. The purpose of the proposed plat and related vacations is to consolidate land owned by the site and create a 4.99-acre park site, the "Wells Park" site.

More specifically this application requests approval to vacate of Rosemont Ave. from  $5^{th}$  Street and  $6^{th}$  street. The vacated Right-Of-Way is to be incorporated into the proposed park tract.