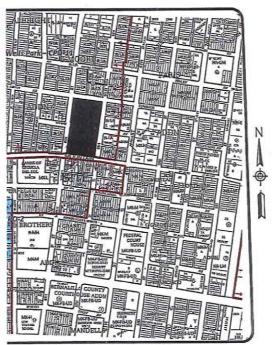

Project# PR-2021-006147, SD-2023-00046, VACATION OF PUBLIC RIGHT-OF-WAY

City of Albuquerque, PRD Strategic Planning and Design requests the aforementioned action within all or a portion of: ROSEMONT AVE FROM 5TH ST TO 6TH ST, PORTIONS OF BLOCK 5 MOORE ADDITION AND BLOCK 2 ROMERO ADDITION, zoned NR-PO-A, located at 6<sup>th</sup> Street NW, between MOUNTAIN RD NW and SUMMER AVE NW containing approximately 4.995 acre(s). (J-14)

#### **LEGAL DESCRIPTION:**

For all or a portion of ROSEMONT AVE FROM 5TH ST TO 6TH ST, PORTIONS OF BLOCK 5 MOORE ADDITION AND BLOCK 2 ROMERO ADDITION zoned NR-PO-A located at 6TH ST NW between MOUNTAIN RD NW and SUMMER AVE NW containing approximately 4.995 acre(s). (J-14)

### **PROJECT NAME:**

RICK BELTRAMO, WHPACIFIC, INC. agent for CITY OF ALBUQUERQUE | CHRISTINA SANDOVAL, CIP MANAGER requests the aforementioned action(s) for all or a portion of: ROSEMONT AVE FROM 5TH ST TO 6TH ST, PORTION BLOCK 5 MOORE ADDITION AND BLOCK 2 ROMERO ADDITION zoned NR-PO-A located at 6TH ST NW between MOUNTAIN RD NW and SUMMER AVE NW containing approximately 4.995 acre(s). (J-14)

# SD-2023-00046 - VACATION OF RIGHT-OF-WAY

RICK BELTRAMO, WHPACIFIC, INC. agent for CITY OF ALBUQUERQUE |CHRISTINA SANDOVAL, CIP MANAGER requests the aforementioned action(s) for all or a portion of: ROSEMONT AVE FROM 5TH ST TO 6TH ST, PORTIONS OF BLOCK 5 MOORE ADDITION AND BLOCK 2 ROMERO ADDITION zoned NR-PO-A located at 6TH ST NW between MOUNTAIN RD NW and SUMMER AVE NW containing approximately 4.995 acre(s). (J-14)

# PROJECT NAME:

ARCH + PLAN LAND USE CONSULTANTS agent for CITY OF ALBUQUERQUE requests the aforementioned action(s) for all or a portion of: MUNICIPAL ADON NO. 11 WEST 93 FEET OF LOTS 1 & 2 BLOCK 5, ALBRIGHT-MOORE ADDN EAST 47 FEET OF LOTS 1 & 2, BLOCK 5, ALBRIGHT-MOORE ADDN LOTS 3 & 4, BLOCK 5, ALBRIGHT-MOORE ADDN LOTS 5 & 6, BLOCK 5, ALBRIGHT-MOORE ADDN LOTS 7 & 8, BLOCK 5, ALBRIGHT-MOORE ADDN WEST 100 FEET OF LOT 9, NORTH 81.3 FEET & WEST 100 FEET OF LOT 10, BLOCK 5, ALBRIGHT-MOORE ADDN WEST 100 FEET & SOUTH 16 2/3 FEET OF LOT 10 & WEST 100 FEET OF NORTH 16 2/3 FEET LOT 11, BLOCK 5, ALBRIGHT-MOORE ADDN WEST 100 FEET OF LOT 12, WEST 100 FEET OF SOUTH 81.3 FEET OF LOT 11, BLOCK 5, ALBRIGHT-MOORE ADDN EAST 40 FEET OF LOTS 9 TO 12, BLOCK 5, ALBRIGHT-MOORE ADDN THE VACATED NORTH-SOUTH ALLEY ADJACENT TO BLOCK 5 ALBRIGHT MOORE ADON & BLOCK 2 ROMERO ADON & EAST-WEST ALLEY, BLOCK 2 ROMERO ADDN WEST 7 FEET OF LOT 17, ALL OF LOTS 18 & 19, BLOCK 2, ROMERO ADDN NORTH90 FEET OF LOTS13 THRU16, NORTH 90 FEET OF EAST 18 FEET OF LOT 17, BLOCK 2, ROMERO ADDN SOUTH 52 FEET OF LOTS 13 THRU 16, SOUTH 52 FEET OF EAST 18 FEET OF LOT 17, BLOCK 2, ROMERO ADDN NORTH 45 FEET OF LOTS 1 THRU 6, NORTH 45 OF FRACTION OF LOT 7, BLOCK 2, ROMERO ADON NORTH 50 FEET OF SOUTH 97 FEET, LOTS 1 THRU 4, BLOCK 2, ROMERO ADDN SOUTH 47 FEET OF LOTS 1 THRU 4, BLOCK 2, ROMERO ADDN SOUTH 97 FEET OF LOTS 5 & 6, FRACTION OF LOT 7, BLOCK 2, ROMERO ADDN LOT 13, BLOCK 5, ALBRIGHT-MOORE ADDN, zoned RA-1, located at 591 MOUNTAIN RD NW between 5TH ST NW and 6TH ST NW containing approximately 4.995 acre(s). (J-14)

# Parks and Recreation Department

PR-2021-006147

PS-2021-00129 - SKETCH PLAT

ARCH + PLAN LAND USE CONSULTANTS agent for CITY OF ALBUQUERQUE requests the aforementioned action(s) for all or a portion of: MUNICIPAL ADON NO. 11 WEST 93 FEET OF LOTS 1 & 2 BLOCK 5, ALBRIGHT-MOORE ADDN EAST 47 FEET OF LOTS 1 & 2, BLOCK 5, ALBRIGHT-MOORE ADDN LOTS 3 & 4, BLOCK 5, ALBRIGHT-MOORE ADDN LOTS 5 & 6, BLOCK 5, ALBRIGHT-MOORE ADDN LOTS 7 & 8, BLOCK 5, ALBRIGHT-MOORE ADDN WEST 100 FEET OF LOT 9, NORTH 81.3 FEET & WEST 100 FEET OF LOT 10, BLOCK 5, ALBRIGHT-MOORE ADDN WEST 100 FEET & SOUTH 16 2/3 FEET OF LOT 10 & WEST 100 FEET OF NORTH 16 2/3 FEET LOT 11, BLOCK 5, ALBRIGHT-MOORE ADDN WEST 100 FEET OF LOT 12, WEST 100 FEET OF SOUTH 81.3 FEET OF LOT 11, BLOCK 5, ALBRIGHT-MOORE ADDN EAST 40 FEET OF LOTS 9 TO 12, BLOCK 5, ALBRIGHT-MOORE ADDN THE VACATED NORTH-SOUTH ALLEY ADJACENT TO BLOCK 5 ALBRIGHT MOORE ADON & BLOCK 2 ROMERO ADON & EAST-WEST ALLEY, BLOCK 2 ROMERO ADDN WEST 7 FEET OF LOT 17, ALL OF LOTS 18 & 19, BLOCK 2, ROMERO ADDN NORTH90 FEET OF LOTS13 THRU16, NORTH 90 FEET OF EAST 18 FEET OF LOT 17, BLOCK 2, ROMERO ADDN SOUTH 52 FEET OF LOTS 13 THRU 16, SOUTH 52 FEET OF EAST 18 FEET OF LOT 17, BLOCK 2, ROMERO ADDN NORTH 45 FEET OF LOTS 1 THRU 6, NORTH 45 OF FRACTION OF LOT 7, BLOCK 2, ROMERO ADON NORTH 50 FEET OF SOUTH 97 FEET, LOTS 1 THRU 4, BLOCK 2, ROMERO ADDN SOUTH 47 FEET OF LOTS 1 THRU 4, BLOCK 2, ROMERO ADDN SOUTH 97 FEET OF LOTS 5 & 6, FRACTION OF LOT 7, BLOCK 2, ROMERO ADDN LOT 13, BLOCK 5, ALBRIGHT-MOORE ADDN, zoned RA-1, located at 591 MOUNTAIN RD NW between 5TH ST NW and 6TH ST NW containing approximately 4.995 acre(s). (J-14)