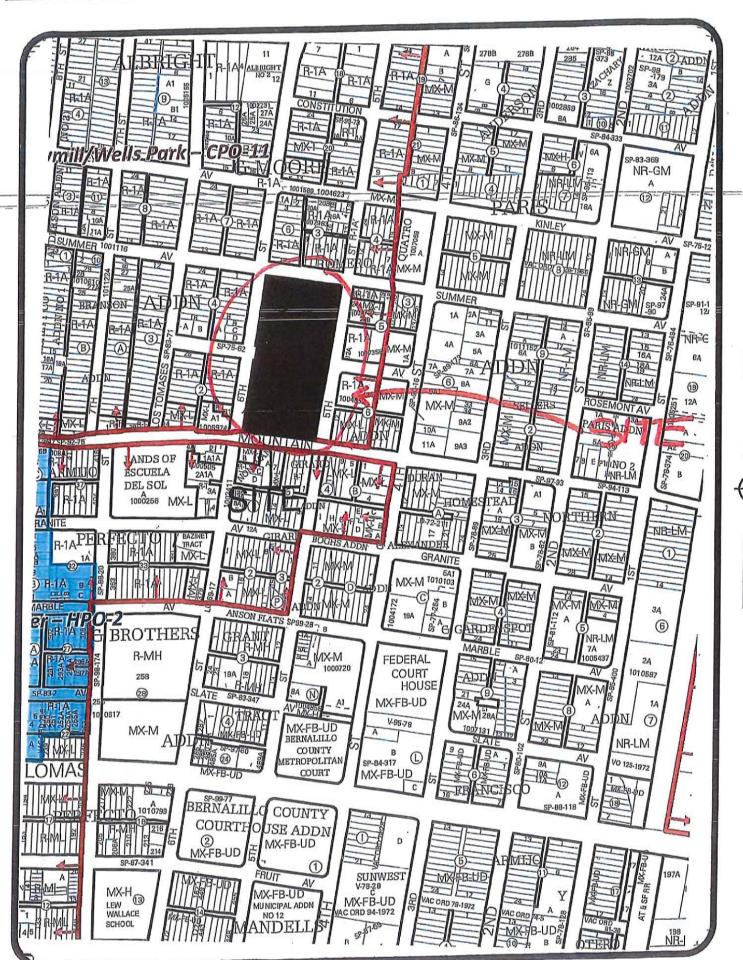

Project# PR-2021-006147, SD-2023-00046, VACATION OF PUBLIC RIGHT-OF-WAY

City of Albuquerque, PRD Strategic Planning and Design requests the aforementioned action within all or a portion of: ROSEMONT AVE FROM 5TH ST TO 6TH ST, PORTIONS OF BLOCK 5 MOORE ADDITION AND BLOCK 2 ROMERO ADDITION, zoned NR-PO-A, located at 6<sup>th</sup> Street NW, between MOUNTAIN RD NW and SUMMER AVE NW containing approximately 4.995 acre(s). (J-14)

#### **LEGAL DESCRIPTION:**

For all or a portion of ROSEMONT AVE FROM 5TH ST TO 6TH ST, PORTIONS OF BLOCK 5 MOORE ADDITION AND BLOCK 2 ROMERO ADDITION zoned NR-PO-A located at 6TH ST NW between MOUNTAIN RD NW and SUMMER AVE NW containing approximately 4.995 acre(s). (J-14)

Legal Description: [ROSEMONT AVE FROM  $5^{TH}$  ST TO  $6^{TH}$  ST, PORTIONS OF BLOCK 5

MOORE ADDITION AND BLOCK 2 ROMERO ADDITION]

Location: 6th ST NW between MOUNTAIN RD NW and SUMMER AVE NW

# ROSEMONT AVE FROM 5TH ST TO 6TH ST, PORTIONS OF BLOCK 5 MOORE ADDITION AND BLOCK 2 ROMERO ADDITION: ZAP: J-14

SD-2023-00046 VACATION OF

RIGHT-OF-WAY

No adverse comments to the vacation.
 This site has been identified as a regional drainage facility in the Mid-Valley
 Drainage Management Plan. Any future development of this site must consider its use as regional drainage facility in coordination with the desired use as a park.

### **PROJECT NAME:**

RICK BELTRAMO, WHPACIFIC, INC. agent for CITY OF ALBUQUERQUE | CHRISTINA SANDOVAL, CIP MANAGER requests the aforementioned action(s) for all or a portion of: ROSEMONT AVE FROM 5TH ST TO 6TH ST, PORTION BLOCK 5 MOORE ADDITION AND BLOCK 2 ROMERO ADDITION zoned NR-PO-A located at 6TH ST NW between MOUNTAIN RD NW and SUMMER AVE NW containing approximately 4.995 acre(s). (J-14)

# SD-2023-00046 - VACATION OF RIGHT-OF-WAY

RICK BELTRAMO, WHPACIFIC, INC. agent for CITY OF ALBUQUERQUE |CHRISTINA SANDOVAL, CIP MANAGER requests the aforementioned action(s) for all or a portion of: ROSEMONT AVE FROM 5TH ST TO 6TH ST, PORTIONS OF BLOCK 5 MOORE ADDITION AND BLOCK 2 ROMERO ADDITION zoned NR-PO-A located at 6TH ST NW between MOUNTAIN RD NW and SUMMER AVE NW containing approximately 4.995 acre(s). (J-14)

# PROJECT NAME:

ARCH + PLAN LAND USE CONSULTANTS agent for CITY OF ALBUQUERQUE requests the aforementioned action(s) for all or a portion of: MUNICIPAL ADON NO. 11 WEST 93 FEET OF LOTS 1 & 2 BLOCK 5, ALBRIGHT-MOORE ADDN EAST 47 FEET OF LOTS 1 & 2, BLOCK 5, ALBRIGHT-MOORE ADDN LOTS 3 & 4, BLOCK 5, ALBRIGHT-MOORE ADDN LOTS 5 & 6, BLOCK 5, ALBRIGHT-MOORE ADDN LOTS 7 & 8, BLOCK 5, ALBRIGHT-MOORE ADDN WEST 100 FEET OF LOT 9, NORTH 81.3 FEET & WEST 100 FEET OF LOT 10, BLOCK 5, ALBRIGHT-MOORE ADDN WEST 100 FEET & SOUTH 16 2/3 FEET OF LOT 10 & WEST 100 FEET OF NORTH 16 2/3 FEET LOT 11, BLOCK 5, ALBRIGHT-MOORE ADDN WEST 100 FEET OF LOT 12, WEST 100 FEET OF SOUTH 81.3 FEET OF LOT 11, BLOCK 5, ALBRIGHT-MOORE ADDN EAST 40 FEET OF LOTS 9 TO 12, BLOCK 5, ALBRIGHT-MOORE ADDN THE VACATED NORTH-SOUTH ALLEY ADJACENT TO BLOCK 5 ALBRIGHT MOORE ADON & BLOCK 2 ROMERO ADON & EAST-WEST ALLEY, BLOCK 2 ROMERO ADDN WEST 7 FEET OF LOT 17, ALL OF LOTS 18 & 19, BLOCK 2, ROMERO ADDN NORTH90 FEET OF LOTS13 THRU16, NORTH 90 FEET OF EAST 18 FEET OF LOT 17, BLOCK 2, ROMERO ADDN SOUTH 52 FEET OF LOTS 13 THRU 16, SOUTH 52 FEET OF EAST 18 FEET OF LOT 17, BLOCK 2, ROMERO ADDN NORTH 45 FEET OF LOTS 1 THRU 6, NORTH 45 OF FRACTION OF LOT 7, BLOCK 2, ROMERO ADON NORTH 50 FEET OF SOUTH 97 FEET, LOTS 1 THRU 4, BLOCK 2, ROMERO ADDN SOUTH 47 FEET OF LOTS 1 THRU 4, BLOCK 2, ROMERO ADDN SOUTH 97 FEET OF LOTS 5 & 6, FRACTION OF LOT 7, BLOCK 2, ROMERO ADDN LOT 13, BLOCK 5, ALBRIGHT-MOORE ADDN, zoned RA-1, located at 591 MOUNTAIN RD NW between 5TH ST NW and 6TH ST NW containing approximately 4.995 acre(s). (J-14)

# Parks and Recreation Department

PR-2021-006147

PS-2021-00129 - SKETCH PLAT

ARCH + PLAN LAND USE CONSULTANTS agent for CITY OF ALBUQUERQUE requests the aforementioned action(s) for all or a portion of: MUNICIPAL ADON NO. 11 WEST 93 FEET OF LOTS 1 & 2 BLOCK 5, ALBRIGHT-MOORE ADDN EAST 47 FEET OF LOTS 1 & 2, BLOCK 5, ALBRIGHT-MOORE ADDN LOTS 3 & 4, BLOCK 5, ALBRIGHT-MOORE ADDN LOTS 5 & 6, BLOCK 5, ALBRIGHT-MOORE ADDN LOTS 7 & 8, BLOCK 5, ALBRIGHT-MOORE ADDN WEST 100 FEET OF LOT 9, NORTH 81.3 FEET & WEST 100 FEET OF LOT 10, BLOCK 5, ALBRIGHT-MOORE ADDN WEST 100 FEET & SOUTH 16 2/3 FEET OF LOT 10 & WEST 100 FEET OF NORTH 16 2/3 FEET LOT 11, BLOCK 5, ALBRIGHT-MOORE ADDN WEST 100 FEET OF LOT 12, WEST 100 FEET OF SOUTH 81.3 FEET OF LOT 11, BLOCK 5, ALBRIGHT-MOORE ADDN EAST 40 FEET OF LOTS 9 TO 12, BLOCK 5, ALBRIGHT-MOORE ADDN THE VACATED NORTH-SOUTH ALLEY ADJACENT TO BLOCK 5 ALBRIGHT MOORE ADON & BLOCK 2 ROMERO ADON & EAST-WEST ALLEY, BLOCK 2 ROMERO ADDN WEST 7 FEET OF LOT 17, ALL OF LOTS 18 & 19, BLOCK 2, ROMERO ADDN NORTH90 FEET OF LOTS13 THRU16, NORTH 90 FEET OF EAST 18 FEET OF LOT 17, BLOCK 2, ROMERO ADDN SOUTH 52 FEET OF LOTS 13 THRU 16, SOUTH 52 FEET OF EAST 18 FEET OF LOT 17, BLOCK 2, ROMERO ADDN NORTH 45 FEET OF LOTS 1 THRU 6, NORTH 45 OF FRACTION OF LOT 7, BLOCK 2, ROMERO ADON NORTH 50 FEET OF SOUTH 97 FEET, LOTS 1 THRU 4, BLOCK 2, ROMERO ADDN SOUTH 47 FEET OF LOTS 1 THRU 4, BLOCK 2, ROMERO ADDN SOUTH 97 FEET OF LOTS 5 & 6, FRACTION OF LOT 7, BLOCK 2, ROMERO ADDN LOT 13, BLOCK 5, ALBRIGHT-MOORE ADDN, zoned RA-1, located at 591 MOUNTAIN RD NW between 5TH ST NW and 6TH ST NW containing approximately 4.995 acre(s). (J-14)