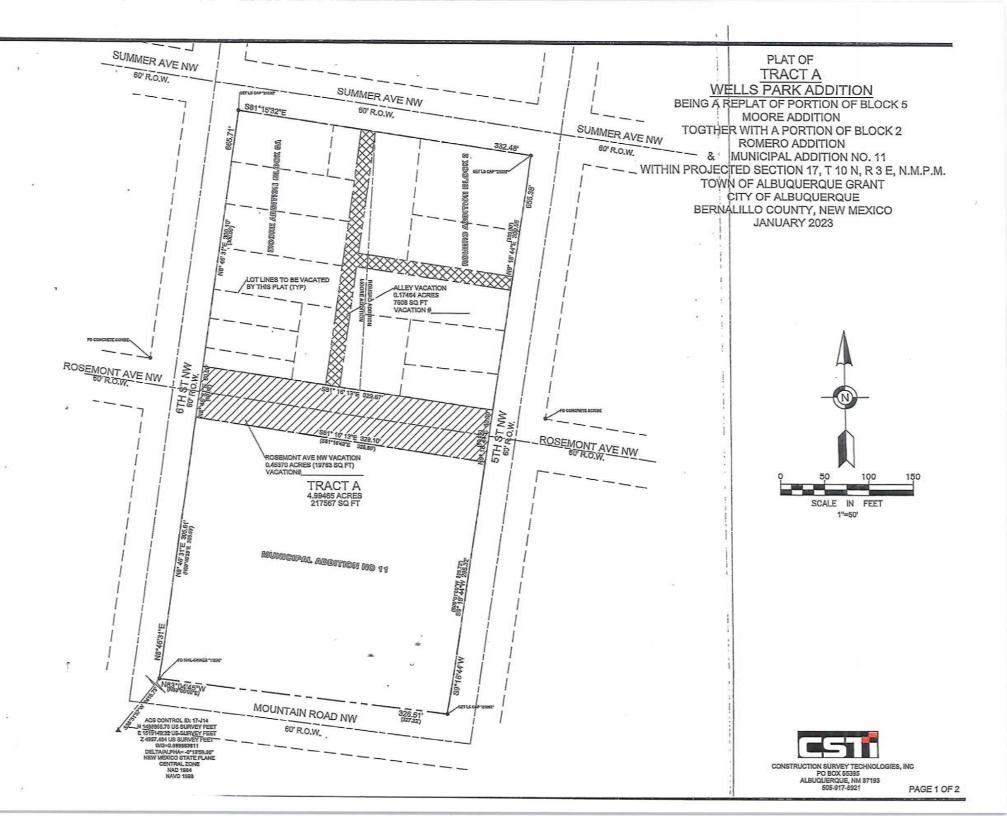

Request: This is a request to vacate 19,763 square feet and the entire width of Rosemont Avenue NW between 6th Street NW and 5th Street NW, as well as vacate 7,608 square feet and the entire width of an alleyway between Summer Avenue NW and Rosemont Avenue NW.

At the MARCH 22nd, 2023 public meeting, the DHO (David S. Campbell) recommended approval of the request to the City Council of the proposed vacation as shown on the Vacation Exhibit "Plat of Tract A Wells Park Addition" (attached) in the Planning file under Project# PR-2021-006147, based on the recommended Findings per Section 14-16-6-6(M) of the IDO.

#### **LEGAL DESCRIPTION:**

For all or a portion of ROSEMONT AVE FROM 5TH ST TO 6TH ST, PORTIONS OF BLOCK 5 MOORE ADDITION AND BLOCK 2 ROMERO ADDITION zoned NR-PO-A located at 6TH ST NW between MOUNTAIN RD NW and SUMMER AVE NW containing approximately 4.995 acre(s). (J-14)

On March 22, 2023, the Development Hearing Officer (DHO) held a public hearing concerning the above referenced application and recommended approval of the request, based on the following Findings:

- 1. This is a request to vacate 19,763 square feet and the entire width of Rosemont Avenue NW between 6th Street NW and 5th Street NW, as well as vacate 7,608 square feet and the entire width of an alleyway between Summer Avenue NW and Rosemont Avenue NW.
- 2. The applicant provided notice as required in Table 6-1-1 of the IDO.
- 3. The applicant justified the vacation request for the right-of-way pursuant to 14-16-6-6-(M)(3) of the IDO. There is a net benefit to the public welfare because the vacated right-of-way will be incorporated into a proposed 4.99-acre park tract (Wells Park).
- 4. Pursuant to section 14-16-6-6(M)(1)(b) of the IDO, the DHO will be the recommending body to the City Council on the request because the Vacation is more than 500 square feet and the entire width of a platted alley as well as more than 5,000 square feet and the entire width of a street.

Re: Wells Park Project -Re-Plat of 4.99465 Acres at Mountain Road and 6<sup>th</sup> Street NW Vacation of Public Right-Of-Way DHO Application

Mr. Campbell, Mr. Bohannan,

Submitted for DHO review and approval this request to Vacate Public Right-Of-Way located in the planned Wells Park Project. The Vacation action is in conjunction with the Minor Subdivision Plat submitted to the DHO separately. The purpose of the proposed plat and related vacations is to consolidate land owned by the site and create a 4.99-acre park site, the "Wells Park" site.

More specifically this application requests approval to vacate of Rosemont Ave. from  $5^{th}$  Street and  $6^{th}$  street. The vacated Right-Of-Way is to be incorporated into the proposed park tract.