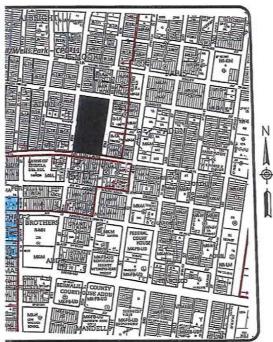

Project# PR-2021-006147, SD-2023-00046, VACATION OF PUBLIC RIGHT-OF-WAY

City of Albuquerque, PRD Strategic Planning and Design requests the aforementioned action within all or a portion of: ROSEMONT AVE FROM 5TH ST TO 6TH ST, PORTIONS OF BLOCK 5 MOORE ADDITION AND BLOCK 2 ROMERO ADDITION, zoned NR-PO-A, located at 6<sup>th</sup> Street NW, between MOUNTAIN RD NW and SUMMER AVE NW containing approximately 4.995 acre(s). (J-14)

#### **LEGAL DESCRIPTION:**

For all or a portion of ROSEMONT AVE FROM 5TH ST TO 6TH ST, PORTIONS OF BLOCK 5 MOORE ADDITION AND BLOCK 2 ROMERO ADDITION zoned NR-PO-A located at 6TH ST NW between MOUNTAIN RD NW and SUMMER AVE NW containing approximately 4.995 acre(s). (J-14)

Legal Description: [ROSEMONT AVE FROM  $5^{TH}$  ST TO  $6^{TH}$  ST, PORTIONS OF BLOCK 5

MOORE ADDITION AND BLOCK 2 ROMERO ADDITION]

Location: 6th ST NW between MOUNTAIN RD NW and SUMMER AVE NW

# ROSEMONT AVE FROM 5TH ST TO 6TH ST, PORTIONS OF BLOCK 5 MOORE ADDITION AND BLOCK 2 ROMERO ADDITION: ZAP: J-14

SD-2023-00046 VACATION OF

RIGHT-OF-WAY

No adverse comments to the vacation.
 This site has been identified as a regional drainage facility in the Mid-Valley
 Drainage Management Plan. Any future development of this site must consider its use as regional drainage facility in coordination with the desired use as a park.

### **PROJECT NAME:**

RICK BELTRAMO, WHPACIFIC, INC. agent for CITY OF ALBUQUERQUE | CHRISTINA SANDOVAL, CIP MANAGER requests the aforementioned action(s) for all or a portion of: ROSEMONT AVE FROM 5TH ST TO 6TH ST, PORTION BLOCK 5 MOORE ADDITION AND BLOCK 2 ROMERO ADDITION zoned NR-PO-A located at 6TH ST NW between MOUNTAIN RD NW and SUMMER AVE NW containing approximately 4.995 acre(s). (J-14)

# SD-2023-00046 - VACATION OF RIGHT-OF-WAY

RICK BELTRAMO, WHPACIFIC, INC. agent for CITY OF ALBUQUERQUE |CHRISTINA SANDOVAL, CIP MANAGER requests the aforementioned action(s) for all or a portion of: ROSEMONT AVE FROM 5TH ST TO 6TH ST, PORTIONS OF BLOCK 5 MOORE ADDITION AND BLOCK 2 ROMERO ADDITION zoned NR-PO-A located at 6TH ST NW between MOUNTAIN RD NW and SUMMER AVE NW containing approximately 4.995 acre(s). (J-14)

# PROJECT NAME:

ARCH + PLAN LAND USE CONSULTANTS agent for CITY OF ALBUQUERQUE requests the aforementioned action(s) for all or a portion of: MUNICIPAL ADON NO. 11 WEST 93 FEET OF LOTS 1 & 2 BLOCK 5, ALBRIGHT-MOORE ADDN EAST 47 FEET OF LOTS 1 & 2, BLOCK 5, ALBRIGHT-MOORE ADDN LOTS 3 & 4, BLOCK 5, ALBRIGHT-MOORE ADDN LOTS 5 & 6, BLOCK 5, ALBRIGHT-MOORE ADDN LOTS 7 & 8, BLOCK 5, ALBRIGHT-MOORE ADDN WEST 100 FEET OF LOT 9, NORTH 81.3 FEET & WEST 100 FEET OF LOT 10, BLOCK 5, ALBRIGHT-MOORE ADDN WEST 100 FEET & SOUTH 16 2/3 FEET OF LOT 10 & WEST 100 FEET OF NORTH 16 2/3 FEET LOT 11, BLOCK 5, ALBRIGHT-MOORE ADDN WEST 100 FEET OF LOT 12, WEST 100 FEET OF SOUTH 81.3 FEET OF LOT 11, BLOCK 5, ALBRIGHT-MOORE ADDN EAST 40 FEET OF LOTS 9 TO 12, BLOCK 5, ALBRIGHT-MOORE ADDN THE VACATED NORTH-SOUTH ALLEY ADJACENT TO BLOCK 5 ALBRIGHT MOORE ADON & BLOCK 2 ROMERO ADON & EAST-WEST ALLEY, BLOCK 2 ROMERO ADDN WEST 7 FEET OF LOT 17, ALL OF LOTS 18 & 19, BLOCK 2, ROMERO ADDN NORTH90 FEET OF LOTS13 THRU16, NORTH 90 FEET OF EAST 18 FEET OF LOT 17, BLOCK 2, ROMERO ADDN SOUTH 52 FEET OF LOTS 13 THRU 16, SOUTH 52 FEET OF EAST 18 FEET OF LOT 17, BLOCK 2, ROMERO ADDN NORTH 45 FEET OF LOTS 1 THRU 6, NORTH 45 OF FRACTION OF LOT 7, BLOCK 2, ROMERO ADON NORTH 50 FEET OF SOUTH 97 FEET, LOTS 1 THRU 4, BLOCK 2, ROMERO ADDN SOUTH 47 FEET OF LOTS 1 THRU 4, BLOCK 2, ROMERO ADDN SOUTH 97 FEET OF LOTS 5 & 6, FRACTION OF LOT 7, BLOCK 2, ROMERO ADDN LOT 13, BLOCK 5, ALBRIGHT-MOORE ADDN, zoned RA-1, located at 591 MOUNTAIN RD NW between 5TH ST NW and 6TH ST NW containing approximately 4.995 acre(s). (J-14)

# Parks and Recreation Department

PR-2021-006147

PS-2021-00129 - SKETCH PLAT

ARCH + PLAN LAND USE CONSULTANTS agent for CITY OF ALBUQUERQUE requests the aforementioned action(s) for all or a portion of: MUNICIPAL ADON NO. 11 WEST 93 FEET OF LOTS 1 & 2 BLOCK 5, ALBRIGHT-MOORE ADDN EAST 47 FEET OF LOTS 1 & 2, BLOCK 5, ALBRIGHT-MOORE ADDN LOTS 3 & 4, BLOCK 5, ALBRIGHT-MOORE ADDN LOTS 5 & 6, BLOCK 5, ALBRIGHT-MOORE ADDN LOTS 7 & 8, BLOCK 5, ALBRIGHT-MOORE ADDN WEST 100 FEET OF LOT 9, NORTH 81.3 FEET & WEST 100 FEET OF LOT 10, BLOCK 5, ALBRIGHT-MOORE ADDN WEST 100 FEET & SOUTH 16 2/3 FEET OF LOT 10 & WEST 100 FEET OF NORTH 16 2/3 FEET LOT 11, BLOCK 5, ALBRIGHT-MOORE ADDN WEST 100 FEET OF LOT 12, WEST 100 FEET OF SOUTH 81.3 FEET OF LOT 11, BLOCK 5, ALBRIGHT-MOORE ADDN EAST 40 FEET OF LOTS 9 TO 12, BLOCK 5, ALBRIGHT-MOORE ADDN THE VACATED NORTH-SOUTH ALLEY ADJACENT TO BLOCK 5 ALBRIGHT MOORE ADON & BLOCK 2 ROMERO ADON & EAST-WEST ALLEY, BLOCK 2 ROMERO ADDN WEST 7 FEET OF LOT 17, ALL OF LOTS 18 & 19, BLOCK 2, ROMERO ADDN NORTH90 FEET OF LOTS13 THRU16, NORTH 90 FEET OF EAST 18 FEET OF LOT 17, BLOCK 2, ROMERO ADDN SOUTH 52 FEET OF LOTS 13 THRU 16, SOUTH 52 FEET OF EAST 18 FEET OF LOT 17, BLOCK 2, ROMERO ADDN NORTH 45 FEET OF LOTS 1 THRU 6, NORTH 45 OF FRACTION OF LOT 7, BLOCK 2, ROMERO ADON NORTH 50 FEET OF SOUTH 97 FEET, LOTS 1 THRU 4, BLOCK 2, ROMERO ADDN SOUTH 47 FEET OF LOTS 1 THRU 4, BLOCK 2, ROMERO ADDN SOUTH 97 FEET OF LOTS 5 & 6, FRACTION OF LOT 7, BLOCK 2, ROMERO ADDN LOT 13, BLOCK 5, ALBRIGHT-MOORE ADDN, zoned RA-1, located at 591 MOUNTAIN RD NW between 5TH ST NW and 6TH ST NW containing approximately 4.995 acre(s). (J-14)