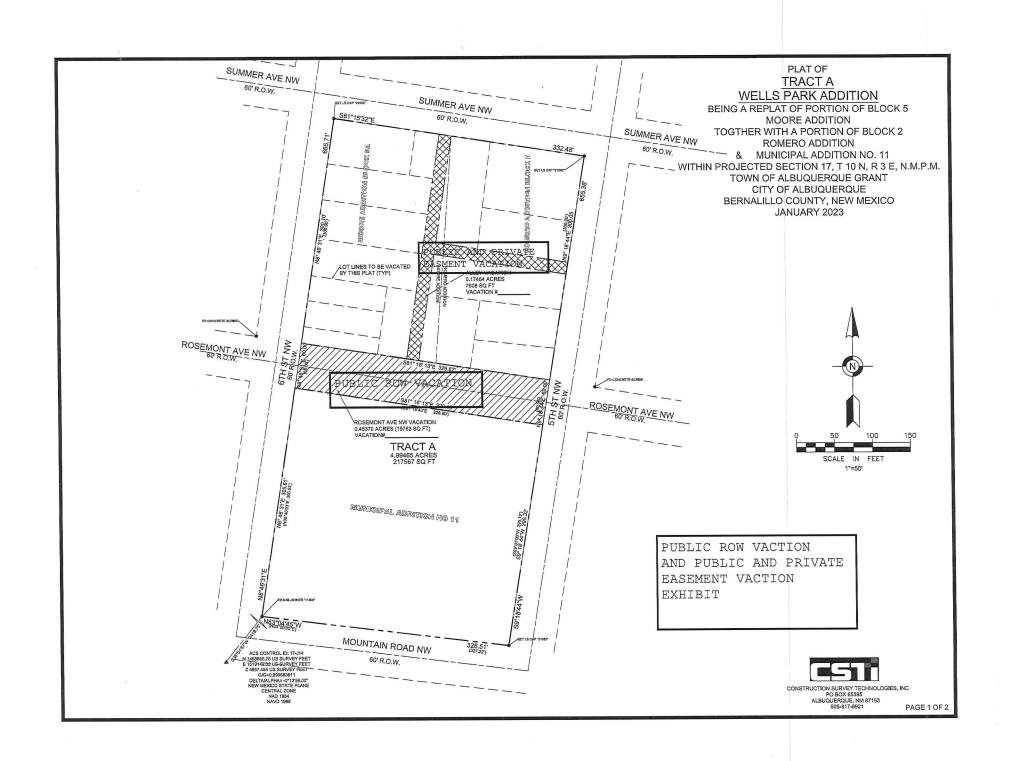

Re: Wells Park Project -Re-Plat of 4.99465 Acres at Mountain Road and 6<sup>th</sup> Street NW Vacation of Public Right-Of-Way DHO Application

Mr. Campbell, Mr. Bohannan,

Submitted for DHO review and approval this request to Vacate Public Right-Of-Way located in the planned Wells Park Project. The Vacation action is in conjunction with the Minor Subdivision Plat submitted to the DHO separately. The purpose of the proposed plat and related vacations is to consolidate land owned by the site and create a 4.99-acre park site, the "Wells Park" site.

More specifically this application requests approval to vacate of Rosemont Ave. from  $5^{th}$  Street and  $6^{th}$  street. The vacated Right-Of-Way is to be incorporated into the proposed park tract.

### WELLS PARK SUBDIVISION

4.99 Acres at Mountain Road NW and 6th Street NW

Dear Christina Sandoval,

In support of the Wells Park project our office is making a formal submittal to the City DHO to Re-plat the subject lots and tracts into a single parcel (consolidation plat), and to Vacate Public Rights-Of-Way of Rosemont Road and to Vacate Public and Private Easements. With your signature the City (applicant) authorizes WHPacific (agent) to make the required submittals and represent the City for these specific applications.