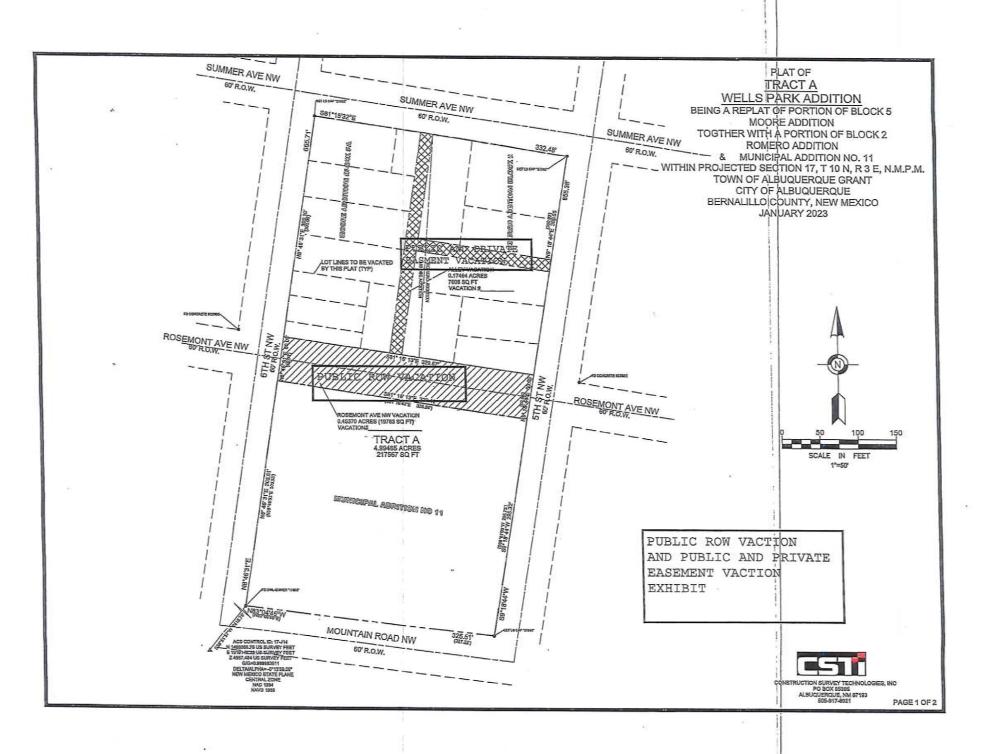

Request: This is a request to vacate 19,763 square feet and the entire width of Rosemont Avenue NW between 6th Street NW and 5th Street NW, as well as vacate 7,608 square feet and the entire width of an alleyway between Summer Avenue NW and Rosemont Avenue NW.

At the MARCH 22nd, 2023 public meeting, the DHO (David S. Campbell) recommended approval of the request to the City Council of the proposed vacation as shown on the Vacation Exhibit "Plat of Tract A Wells Park Addition" (attached) in the Planning file under Project# PR-2021-006147, based on the recommended Findings per Section 14-16-6-6(M) of the IDO.

On March 22, 2023, the Development Hearing Officer (DHO) held a public hearing concerning the above referenced application and recommended approval of the request, based on the following Findings:

- 1. This is a request to vacate 19,763 square feet and the entire width of Rosemont Avenue NW between 6th Street NW and 5th Street NW, as well as vacate 7,608 square feet and the entire width of an alleyway between Summer Avenue NW and Rosemont Avenue NW.
- 2. The applicant provided notice as required in Table 6-1-1 of the IDO.
- 3. The applicant justified the vacation request for the right-of-way pursuant to 14-16-6-6-(M)(3) of the IDO. There is a net benefit to the public welfare because the vacated right-of-way will be incorporated into a proposed 4.99-acre park tract (Wells Park).
- 4. Pursuant to section 14-16-6-6(M)(1)(b) of the IDO, the DHO will be the recommending body to the City Council on the request because the Vacation is more than 500 square feet and the entire width of a platted alley as well as more than 5,000 square feet and the entire width of a street.

#### **COMMENTS:**

- The applicant is proposing to vacate 19,763 square feet and the entire width of Rosemont Avenue NW between 6<sup>th</sup> Street NW and 5<sup>th</sup> Street NW, as well as vacate 7,608 and the entire width of an alleyway between Summer Avenue NW and Rosemont Avenue NW. Per 6-6(M)(1)(b) of the IDO, the vacation of more than 500 square feet or the entire width of a platted alley and the vacation of more than 5,000 square feet or the entire width of a street requires City Council approval, with the DHO being a recommending body.
- Planning staff defer to Transportation staff regarding the justification of the ROW Vacation request.
- A Minor Preliminary/Final platting application for DHO review and approval must be submitted within one year of City Council approval of the Vacation, and the platting application will not be accepted and placed on a DHO agenda until/unless the City Council approves the ROW Vacation. The platting application forms can be obtained at the following links: