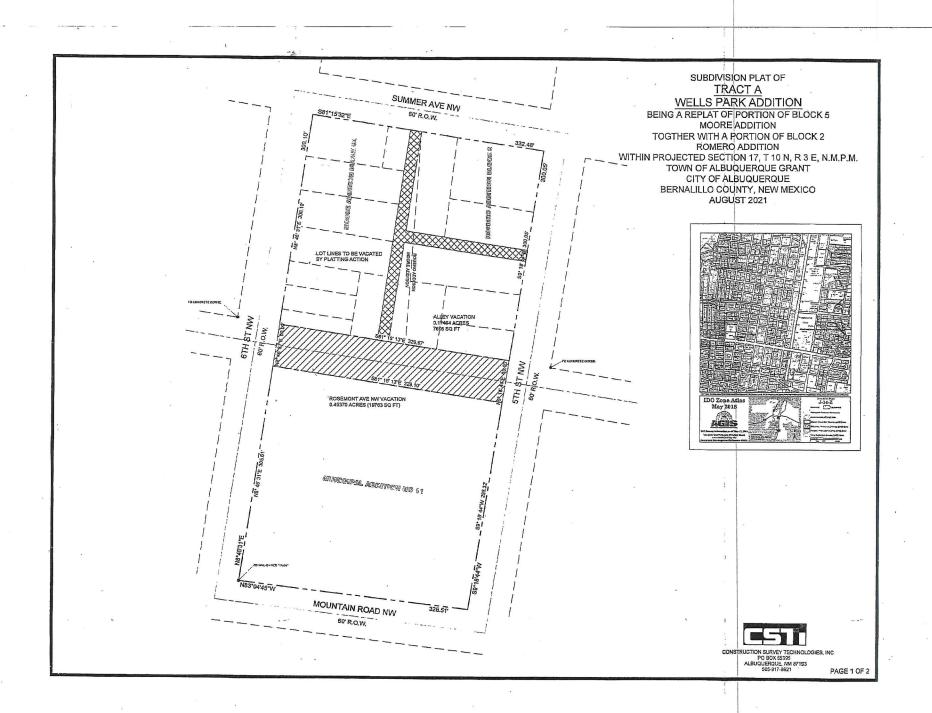

Re: Wells Park Project -Re-Plat of 4.99465 Acres at Mountain Road and 6<sup>th</sup> Street NW Vacation of Public Right-Of-Way DHO Application

Mr. Campbell, Mr. Bohannan,

Submitted for DHO review and approval this request to Vacate Public Right-Of-Way located in the planned Wells Park Project. The Vacation action is in conjunction with the Minor Subdivision Plat submitted to the DHO separately. The purpose of the proposed plat and related vacations is to consolidate land owned by the site and create a 4.99-acre park site, the "Wells Park" site.

More specifically this application requests approval to vacate of Rosemont Ave. from  $5^{th}$  Street and  $6^{th}$  street. The vacated Right-Of-Way is to be incorporated into the proposed park tract.

Mr. David S. Campbell, Mr. Ronald R. Bohannan,

This letter describes, explains, and justifies the application for vacation of Public Right-Of-Way within the Wells Park project.

The Vacation action is in conjunction with the Minor Subdivision Plat submitted to the DHO separately. The purpose of the proposed plat and related vacations is to consolidate land owned by the city (including vacate Right-Of-Way) and create a 4.99-acre park site, "Wells Park".

A Sketch Plat review was conducted for this request (PS-2021-00129-SKETCH PLAT).

The removal of a portion of Rosemont Ave. is viable in that the east-west access for this area is serviced by multiple east-west options. By inspection the density of streets is far greater than typical subdivision with block lengths twice the length of the Wells Park area.