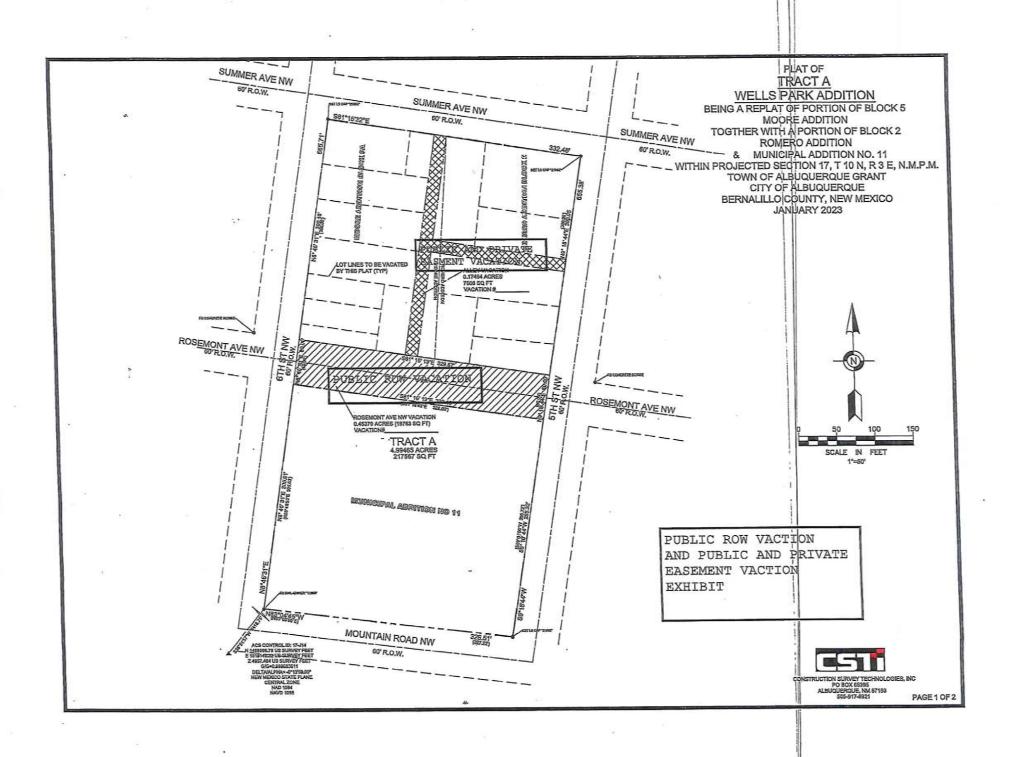

Request: This is a request to vacate 19,763 square feet and the entire width of Rosemont Avenue NW between 6th Street NW and 5th Street NW, as well as vacate 7,608 square feet and the entire width of an alleyway between Summer Avenue NW and Rosemont Avenue NW.

At the MARCH 22nd, 2023 public meeting, the DHO (David S. Campbell) recommended approval of the request to the City Council of the proposed vacation as shown on the Vacation Exhibit "Plat of Tract A Wells Park Addition" (attached) in the Planning file under Project# PR-2021-006147, based on the recommended Findings per Section 14-16-6-6(M) of the IDO.

Re: Wells Park Project -Re-Plat of 4.99465 Acres at Mountain Road and 6<sup>th</sup> Street NW Vacation of Public Right-Of-Way DHO Application

Mr. Campbell, Mr. Bohannan,

Submitted for DHO review and approval this request to Vacate Public Right-Of-Way located in the planned Wells Park Project. The Vacation action is in conjunction with the Minor Subdivision Plat submitted to the DHO separately. The purpose of the proposed plat and related vacations is to consolidate land owned by the site and create a 4.99-acre park site, the "Wells Park" site.

More specifically this application requests approval to vacate of Rosemont Ave. from  $5^{th}$  Street and  $6^{th}$  street. The vacated Right-Of-Way is to be incorporated into the proposed park tract.