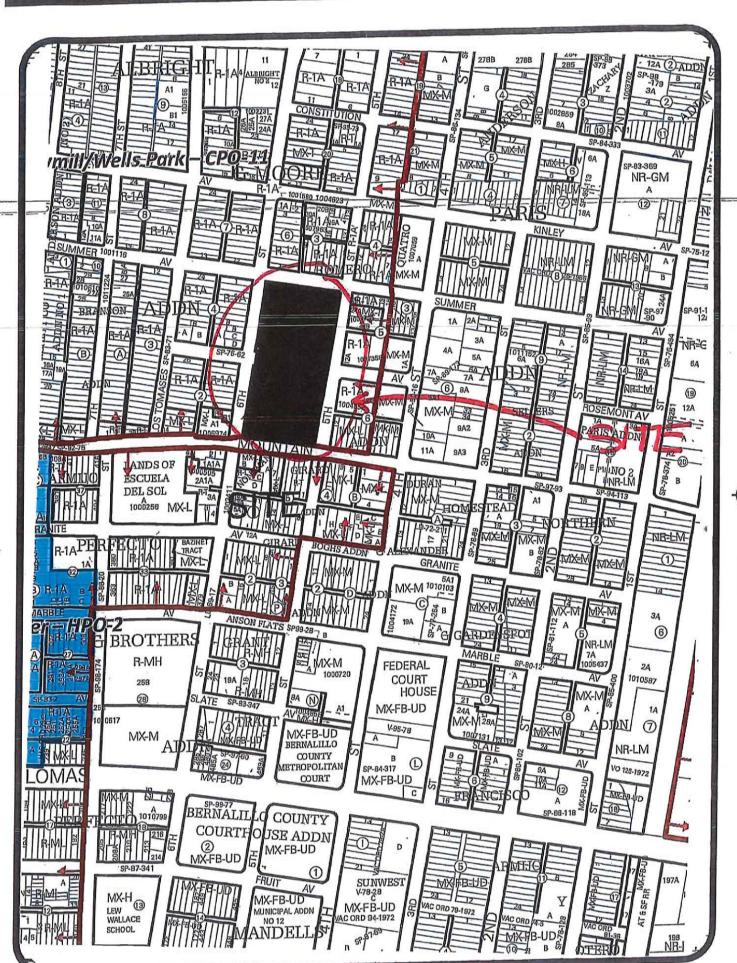

#### **LEGAL DESCRIPTION:**

For all or a portion of ROSEMONT AVE FROM 5TH ST TO 6TH ST, PORTIONS OF BLOCK 5 MOORE ADDITION AND BLOCK 2 ROMERO ADDITION zoned NR-PO-A located at 6TH ST NW between MOUNTAIN RD NW and SUMMER AVE NW containing approximately 4.995 acre(s). (J-14)

Legal Description: [ROSEMONT AVE FROM  $5^{TH}$  ST TO  $6^{TH}$  ST, PORTIONS OF BLOCK 5

MOORE ADDITION AND BLOCK 2 ROMERO ADDITION]

Location: 6th ST NW between MOUNTAIN RD NW and SUMMER AVE NW

### **PROJECT NAME:**

RICK BELTRAMO, WHPACIFIC, INC. agent for CITY OF ALBUQUERQUE | CHRISTINA SANDOVAL, CIP MANAGER requests the aforementioned action(s) for all or a portion of: ROSEMONT AVE FROM 5TH ST TO 6TH ST, PORTION BLOCK 5 MOORE ADDITION AND BLOCK 2 ROMERO ADDITION zoned NR-PO-A located at 6TH ST NW between MOUNTAIN RD NW and SUMMER AVE NW containing approximately 4.995 acre(s). (J-14)

# SD-2023-00046 - VACATION OF RIGHT-OF-WAY

RICK BELTRAMO, WHPACIFIC, INC. agent for CITY OF ALBUQUERQUE |CHRISTINA SANDOVAL, CIP MANAGER requests the aforementioned action(s) for all or a portion of: ROSEMONT AVE FROM 5TH ST TO 6TH ST, PORTIONS OF BLOCK 5 MOORE ADDITION AND BLOCK 2 ROMERO ADDITION zoned NR-PO-A located at 6TH ST NW between MOUNTAIN RD NW and SUMMER AVE NW containing approximately 4.995 acre(s). (J-14)

# PROJECT NAME:

ARCH + PLAN LAND USE CONSULTANTS agent for CITY OF ALBUQUERQUE requests the aforementioned action(s) for all or a portion of: MUNICIPAL ADON NO. 11 WEST 93 FEET OF LOTS 1 & 2 BLOCK 5, ALBRIGHT-MOORE ADDN EAST 47 FEET OF LOTS 1 & 2, BLOCK 5, ALBRIGHT-MOORE ADDN LOTS 3 & 4, BLOCK 5, ALBRIGHT-MOORE ADDN LOTS 5 & 6, BLOCK 5, ALBRIGHT-MOORE ADDN LOTS 7 & 8, BLOCK 5, ALBRIGHT-MOORE ADDN WEST 100 FEET OF LOT 9, NORTH 81.3 FEET & WEST 100 FEET OF LOT 10, BLOCK 5, ALBRIGHT-MOORE ADDN WEST 100 FEET & SOUTH 16 2/3 FEET OF LOT 10 & WEST 100 FEET OF NORTH 16 2/3 FEET LOT 11, BLOCK 5, ALBRIGHT-MOORE ADDN WEST 100 FEET OF LOT 12, WEST 100 FEET OF SOUTH 81.3 FEET OF LOT 11, BLOCK 5, ALBRIGHT-MOORE ADDN EAST 40 FEET OF LOTS 9 TO 12, BLOCK 5, ALBRIGHT-MOORE ADDN THE VACATED NORTH-SOUTH ALLEY ADJACENT TO BLOCK 5 ALBRIGHT MOORE ADON & BLOCK 2 ROMERO ADON & EAST-WEST ALLEY, BLOCK 2 ROMERO ADDN WEST 7 FEET OF LOT 17, ALL OF LOTS 18 & 19, BLOCK 2, ROMERO ADDN NORTH90 FEET OF LOTS13 THRU16, NORTH 90 FEET OF EAST 18 FEET OF LOT 17, BLOCK 2, ROMERO ADDN SOUTH 52 FEET OF LOTS 13 THRU 16, SOUTH 52 FEET OF EAST 18 FEET OF LOT 17, BLOCK 2, ROMERO ADDN NORTH 45 FEET OF LOTS 1 THRU 6, NORTH 45 OF FRACTION OF LOT 7, BLOCK 2, ROMERO ADON NORTH 50 FEET OF SOUTH 97 FEET, LOTS 1 THRU 4, BLOCK 2, ROMERO ADDN SOUTH 47 FEET OF LOTS 1 THRU 4, BLOCK 2, ROMERO ADDN SOUTH 97 FEET OF LOTS 5 & 6, FRACTION OF LOT 7, BLOCK 2, ROMERO ADDN LOT 13, BLOCK 5, ALBRIGHT-MOORE ADDN, zoned RA-1, located at 591 MOUNTAIN RD NW between 5TH ST NW and 6TH ST NW containing approximately 4.995 acre(s). (J-14)

# Parks and Recreation Department

PR-2021-006147

PS-2021-00129 - SKETCH PLAT

ARCH + PLAN LAND USE CONSULTANTS agent for CITY OF ALBUQUERQUE requests the aforementioned action(s) for all or a portion of: MUNICIPAL ADON NO. 11 WEST 93 FEET OF LOTS 1 & 2 BLOCK 5, ALBRIGHT-MOORE ADDN EAST 47 FEET OF LOTS 1 & 2, BLOCK 5, ALBRIGHT-MOORE ADDN LOTS 3 & 4, BLOCK 5, ALBRIGHT-MOORE ADDN LOTS 5 & 6, BLOCK 5, ALBRIGHT-MOORE ADDN LOTS 7 & 8, BLOCK 5, ALBRIGHT-MOORE ADDN WEST 100 FEET OF LOT 9, NORTH 81.3 FEET & WEST 100 FEET OF LOT 10, BLOCK 5, ALBRIGHT-MOORE ADDN WEST 100 FEET & SOUTH 16 2/3 FEET OF LOT 10 & WEST 100 FEET OF NORTH 16 2/3 FEET LOT 11, BLOCK 5, ALBRIGHT-MOORE ADDN WEST 100 FEET OF LOT 12, WEST 100 FEET OF SOUTH 81.3 FEET OF LOT 11, BLOCK 5, ALBRIGHT-MOORE ADDN EAST 40 FEET OF LOTS 9 TO 12, BLOCK 5, ALBRIGHT-MOORE ADDN THE VACATED NORTH-SOUTH ALLEY ADJACENT TO BLOCK 5 ALBRIGHT MOORE ADON & BLOCK 2 ROMERO ADON & EAST-WEST ALLEY, BLOCK 2 ROMERO ADDN WEST 7 FEET OF LOT 17, ALL OF LOTS 18 & 19, BLOCK 2, ROMERO ADDN NORTH90 FEET OF LOTS13 THRU16, NORTH 90 FEET OF EAST 18 FEET OF LOT 17, BLOCK 2, ROMERO ADDN SOUTH 52 FEET OF LOTS 13 THRU 16, SOUTH 52 FEET OF EAST 18 FEET OF LOT 17, BLOCK 2, ROMERO ADDN NORTH 45 FEET OF LOTS 1 THRU 6, NORTH 45 OF FRACTION OF LOT 7, BLOCK 2, ROMERO ADON NORTH 50 FEET OF SOUTH 97 FEET, LOTS 1 THRU 4, BLOCK 2, ROMERO ADDN SOUTH 47 FEET OF LOTS 1 THRU 4, BLOCK 2, ROMERO ADDN SOUTH 97 FEET OF LOTS 5 & 6, FRACTION OF LOT 7, BLOCK 2, ROMERO ADDN LOT 13, BLOCK 5, ALBRIGHT-MOORE ADDN, zoned RA-1, located at 591 MOUNTAIN RD NW between 5TH ST NW and 6TH ST NW containing approximately 4.995 acre(s). (J-14)