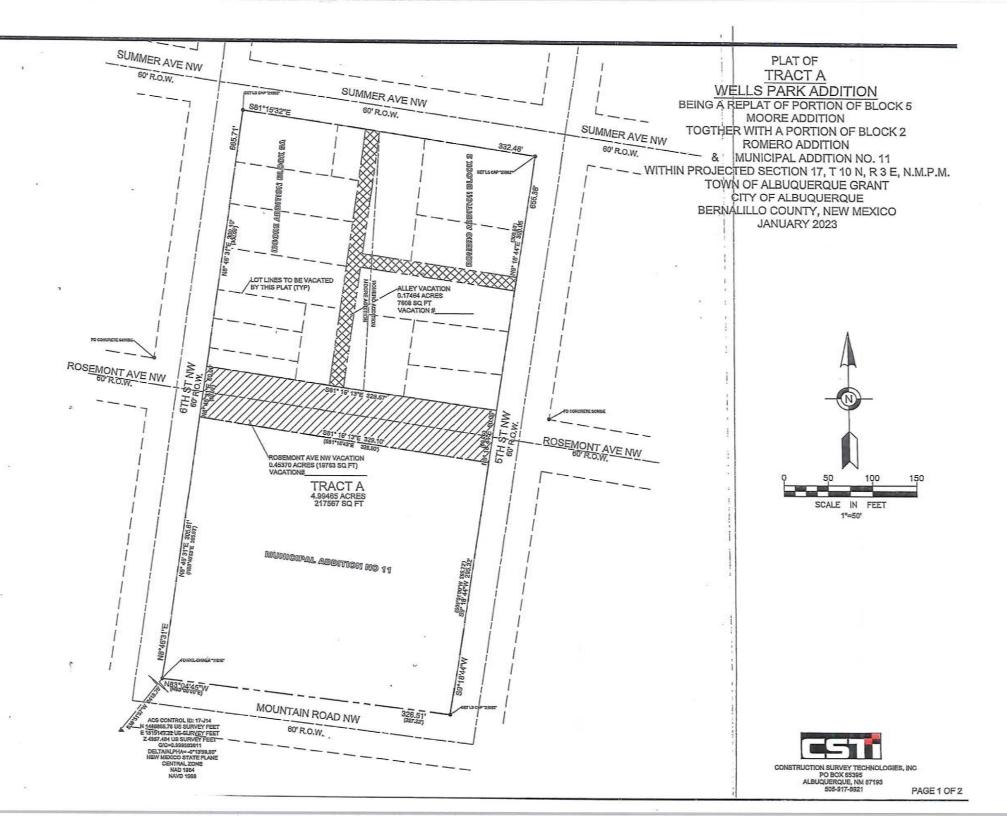

Request: This is a request to vacate 19,763 square feet and the entire width of Rosemont Avenue NW between 6th Street NW and 5th Street NW, as well as vacate 7,608 square feet and the entire width of an alleyway between Summer Avenue NW and Rosemont Avenue NW.

At the MARCH 22nd, 2023 public meeting, the DHO (David S. Campbell) recommended approval of the request to the City Council of the proposed vacation as shown on the Vacation Exhibit "Plat of Tract A Wells Park Addition" (attached) in the Planning file under Project# PR-2021-006147, based on the recommended Findings per Section 14-16-6-6(M) of the IDO.

#### **LEGAL DESCRIPTION:**

For all or a portion of ROSEMONT AVE FROM 5TH ST TO 6TH ST, PORTIONS OF BLOCK 5 MOORE ADDITION AND BLOCK 2 ROMERO ADDITION zoned NR-PO-A located at 6TH ST NW between MOUNTAIN RD NW and SUMMER AVE NW containing approximately 4.995 acre(s). (J-14)

On March 22, 2023, the Development Hearing Officer (DHO) held a public hearing concerning the above referenced application and recommended approval of the request, based on the following Findings:

- 1. This is a request to vacate 19,763 square feet and the entire width of Rosemont Avenue NW between 6th Street NW and 5th Street NW, as well as vacate 7,608 square feet and the entire width of an alleyway between Summer Avenue NW and Rosemont Avenue NW.
- 2. The applicant provided notice as required in Table 6-1-1 of the IDO.
- 3. The applicant justified the vacation request for the right-of-way pursuant to 14-16-6-6-(M)(3) of the IDO. There is a net benefit to the public welfare because the vacated right-of-way will be incorporated into a proposed 4.99-acre park tract (Wells Park).
- 4. Pursuant to section 14-16-6-6(M)(1)(b) of the IDO, the DHO will be the recommending body to the City Council on the request because the Vacation is more than 500 square feet and the entire width of a platted alley as well as more than 5,000 square feet and the entire width of a street.