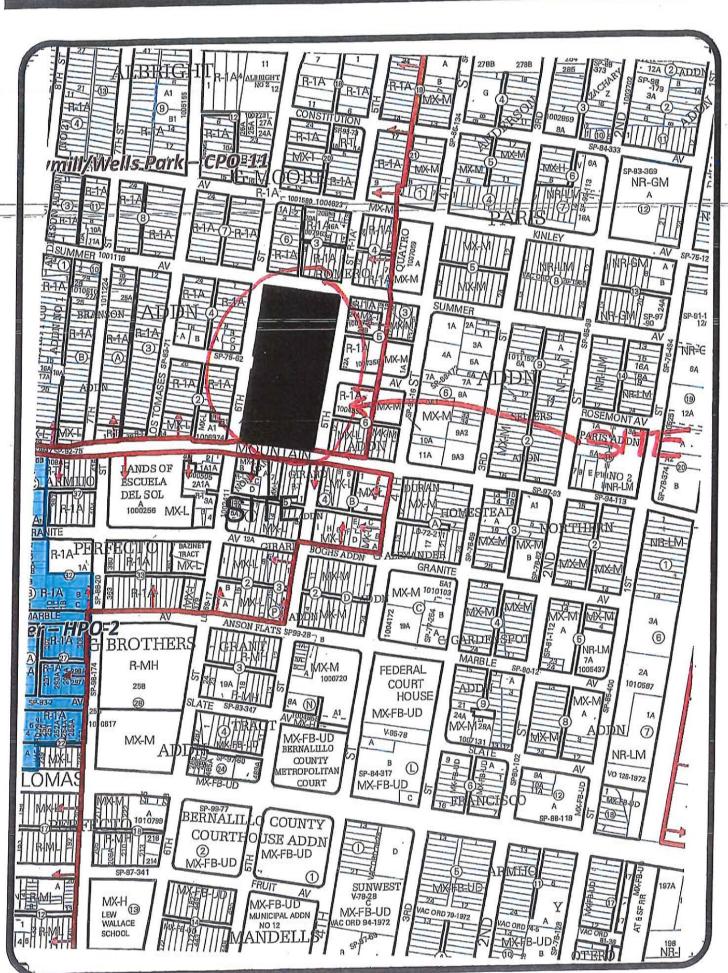

Project# PR-2021-006147, SD-2023-00046, VACATION OF PUBLIC RIGHT-OF-WAY

City of Albuquerque, PRD Strategic Planning and Design requests the aforementioned action within all or a portion of: ROSEMONT AVE FROM 5TH ST TO 6TH ST, PORTIONS OF BLOCK 5 MOORE ADDITION AND BLOCK 2 ROMERO ADDITION, zoned NR-PO-A, located at 6<sup>th</sup> Street NW, between MOUNTAIN RD NW and SUMMER AVE NW containing approximately 4.995 acre(s). (J-14)

#### **LEGAL DESCRIPTION:**

For all or a portion of ROSEMONT AVE FROM 5TH ST TO 6TH ST, PORTIONS OF BLOCK 5 MOORE ADDITION AND BLOCK 2 ROMERO ADDITION zoned NR-PO-A located at 6TH ST NW between MOUNTAIN RD NW and SUMMER AVE NW containing approximately 4.995 acre(s). (J-14)

### **PROJECT NAME:**

RICK BELTRAMO, WHPACIFIC, INC. agent for CITY OF ALBUQUERQUE | CHRISTINA SANDOVAL, CIP MANAGER requests the aforementioned action(s) for all or a portion of: ROSEMONT AVE FROM 5TH ST TO 6TH ST, PORTION BLOCK 5 MOORE ADDITION AND BLOCK 2 ROMERO ADDITION zoned NR-PO-A located at 6TH ST NW between MOUNTAIN RD NW and SUMMER AVE NW containing approximately 4.995 acre(s). (J-14)

# SD-2023-00046 - VACATION OF RIGHT-OF-WAY

RICK BELTRAMO, WHPACIFIC, INC. agent for CITY OF ALBUQUERQUE |CHRISTINA SANDOVAL, CIP MANAGER requests the aforementioned action(s) for all or a portion of: ROSEMONT AVE FROM 5TH ST TO 6TH ST, PORTIONS OF BLOCK 5 MOORE ADDITION AND BLOCK 2 ROMERO ADDITION zoned NR-PO-A located at 6TH ST NW between MOUNTAIN RD NW and SUMMER AVE NW containing approximately 4.995 acre(s). (J-14)

# PROJECT NAME:

ARCH + PLAN LAND USE CONSULTANTS agent for CITY OF ALBUQUERQUE requests the aforementioned action(s) for all or a portion of: MUNICIPAL ADON NO. 11 WEST 93 FEET OF LOTS 1 & 2 BLOCK 5, ALBRIGHT-MOORE ADDN EAST 47 FEET OF LOTS 1 & 2, BLOCK 5, ALBRIGHT-MOORE ADDN LOTS 3 & 4, BLOCK 5, ALBRIGHT-MOORE ADDN LOTS 5 & 6, BLOCK 5, ALBRIGHT-MOORE ADDN LOTS 7 & 8, BLOCK 5, ALBRIGHT-MOORE ADDN WEST 100 FEET OF LOT 9, NORTH 81.3 FEET & WEST 100 FEET OF LOT 10, BLOCK 5, ALBRIGHT-MOORE ADDN WEST 100 FEET & SOUTH 16 2/3 FEET OF LOT 10 & WEST 100 FEET OF NORTH 16 2/3 FEET LOT 11, BLOCK 5, ALBRIGHT-MOORE ADDN WEST 100 FEET OF LOT 12, WEST 100 FEET OF SOUTH 81.3 FEET OF LOT 11, BLOCK 5, ALBRIGHT-MOORE ADDN EAST 40 FEET OF LOTS 9 TO 12, BLOCK 5, ALBRIGHT-MOORE ADDN THE VACATED NORTH-SOUTH ALLEY ADJACENT TO BLOCK 5 ALBRIGHT MOORE ADON & BLOCK 2 ROMERO ADON & EAST-WEST ALLEY, BLOCK 2 ROMERO ADDN WEST 7 FEET OF LOT 17, ALL OF LOTS 18 & 19, BLOCK 2, ROMERO ADDN NORTH90 FEET OF LOTS13 THRU16, NORTH 90 FEET OF EAST 18 FEET OF LOT 17, BLOCK 2, ROMERO ADDN SOUTH 52 FEET OF LOTS 13 THRU 16, SOUTH 52 FEET OF EAST 18 FEET OF LOT 17, BLOCK 2, ROMERO ADDN NORTH 45 FEET OF LOTS 1 THRU 6, NORTH 45 OF FRACTION OF LOT 7, BLOCK 2, ROMERO ADON NORTH 50 FEET OF SOUTH 97 FEET, LOTS 1 THRU 4, BLOCK 2, ROMERO ADDN SOUTH 47 FEET OF LOTS 1 THRU 4, BLOCK 2, ROMERO ADDN SOUTH 97 FEET OF LOTS 5 & 6, FRACTION OF LOT 7, BLOCK 2, ROMERO ADDN LOT 13, BLOCK 5, ALBRIGHT-MOORE ADDN, zoned RA-1, located at 591 MOUNTAIN RD NW between 5TH ST NW and 6TH ST NW containing approximately 4.995 acre(s). (J-14)

# Parks and Recreation Department

PR-2021-006147

PS-2021-00129 - SKETCH PLAT

ARCH + PLAN LAND USE CONSULTANTS agent for CITY OF ALBUQUERQUE requests the aforementioned action(s) for all or a portion of: MUNICIPAL ADON NO. 11 WEST 93 FEET OF LOTS 1 & 2 BLOCK 5, ALBRIGHT-MOORE ADDN EAST 47 FEET OF LOTS 1 & 2, BLOCK 5, ALBRIGHT-MOORE ADDN LOTS 3 & 4, BLOCK 5, ALBRIGHT-MOORE ADDN LOTS 5 & 6, BLOCK 5, ALBRIGHT-MOORE ADDN LOTS 7 & 8, BLOCK 5, ALBRIGHT-MOORE ADDN WEST 100 FEET OF LOT 9, NORTH 81.3 FEET & WEST 100 FEET OF LOT 10, BLOCK 5, ALBRIGHT-MOORE ADDN WEST 100 FEET & SOUTH 16 2/3 FEET OF LOT 10 & WEST 100 FEET OF NORTH 16 2/3 FEET LOT 11, BLOCK 5, ALBRIGHT-MOORE ADDN WEST 100 FEET OF LOT 12, WEST 100 FEET OF SOUTH 81.3 FEET OF LOT 11, BLOCK 5, ALBRIGHT-MOORE ADDN EAST 40 FEET OF LOTS 9 TO 12, BLOCK 5, ALBRIGHT-MOORE ADDN THE VACATED NORTH-SOUTH ALLEY ADJACENT TO BLOCK 5 ALBRIGHT MOORE ADON & BLOCK 2 ROMERO ADON & EAST-WEST ALLEY, BLOCK 2 ROMERO ADDN WEST 7 FEET OF LOT 17, ALL OF LOTS 18 & 19, BLOCK 2, ROMERO ADDN NORTH90 FEET OF LOTS13 THRU16, NORTH 90 FEET OF EAST 18 FEET OF LOT 17, BLOCK 2, ROMERO ADDN SOUTH 52 FEET OF LOTS 13 THRU 16, SOUTH 52 FEET OF EAST 18 FEET OF LOT 17, BLOCK 2, ROMERO ADDN NORTH 45 FEET OF LOTS 1 THRU 6, NORTH 45 OF FRACTION OF LOT 7, BLOCK 2, ROMERO ADON NORTH 50 FEET OF SOUTH 97 FEET, LOTS 1 THRU 4, BLOCK 2, ROMERO ADDN SOUTH 47 FEET OF LOTS 1 THRU 4, BLOCK 2, ROMERO ADDN SOUTH 97 FEET OF LOTS 5 & 6, FRACTION OF LOT 7, BLOCK 2, ROMERO ADDN LOT 13, BLOCK 5, ALBRIGHT-MOORE ADDN, zoned RA-1, located at 591 MOUNTAIN RD NW between 5TH ST NW and 6TH ST NW containing approximately 4.995 acre(s). (J-14)