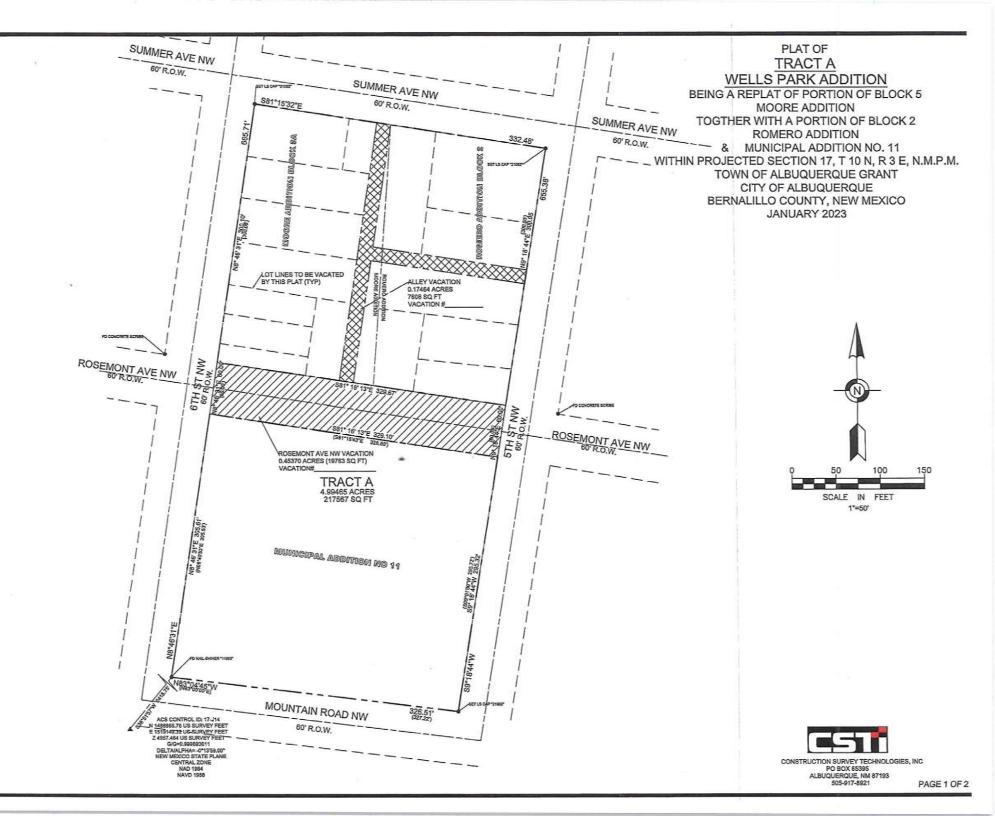

Project# PR-2021-006147, SD-2023-00046, VACATION OF PUBLIC RIGHT-OF-WAY

City of Albuquerque, PRD Strategic Planning and Design requests the aforementioned action within all or a portion of: ROSEMONT AVE FROM 5TH ST TO 6TH ST, PORTIONS OF BLOCK 5 MOORE ADDITION AND BLOCK 2 ROMERO ADDITION, zoned NR-PO-A, located at 6<sup>th</sup> Street NW, between MOUNTAIN RD NW and SUMMER AVE NW containing approximately 4.995 acre(s). (J-14)

Request: This is a request to vacate 19,763 square feet and the entire width of Rosemont Avenue NW between 6th Street NW and 5th Street NW, as well as vacate 7,608 square feet and the entire width of an alleyway between Summer Avenue NW and Rosemont Avenue NW.

At the MARCH 22nd, 2023 public meeting, the DHO (David S. Campbell) recommended approval of the request to the City Council of the proposed vacation as shown on the Vacation Exhibit "Plat of Tract A Wells Park Addition" (attached) in the Planning file under Project# PR-2021-006147, based on the recommended Findings per Section 14-16-6-6(M) of the IDO.

#### **LEGAL DESCRIPTION:**

For all or a portion of ROSEMONT AVE FROM 5TH ST TO 6TH ST, PORTIONS OF BLOCK 5 MOORE ADDITION AND BLOCK 2 ROMERO ADDITION zoned NR-PO-A located at 6TH ST NW between MOUNTAIN RD NW and SUMMER AVE NW containing approximately 4.995 acre(s). (J-14)

On March 22, 2023, the Development Hearing Officer (DHO) held a public hearing concerning the above referenced application and recommended approval of the request, based on the following Findings:

- 1. This is a request to vacate 19,763 square feet and the entire width of Rosemont Avenue NW between 6th Street NW and 5th Street NW, as well as vacate 7,608 square feet and the entire width of an alleyway between Summer Avenue NW and Rosemont Avenue NW.
- 2. The applicant provided notice as required in Table 6-1-1 of the IDO.
- 3. The applicant justified the vacation request for the right-of-way pursuant to 14-16-6-6-(M)(3) of the IDO. There is a net benefit to the public welfare because the vacated right-of-way will be incorporated into a proposed 4.99-acre park tract (Wells Park).
- 4. Pursuant to section 14-16-6-6(M)(1)(b) of the IDO, the DHO will be the recommending body to the City Council on the request because the Vacation is more than 500 square feet and the entire width of a platted alley as well as more than 5,000 square feet and the entire width of a street.