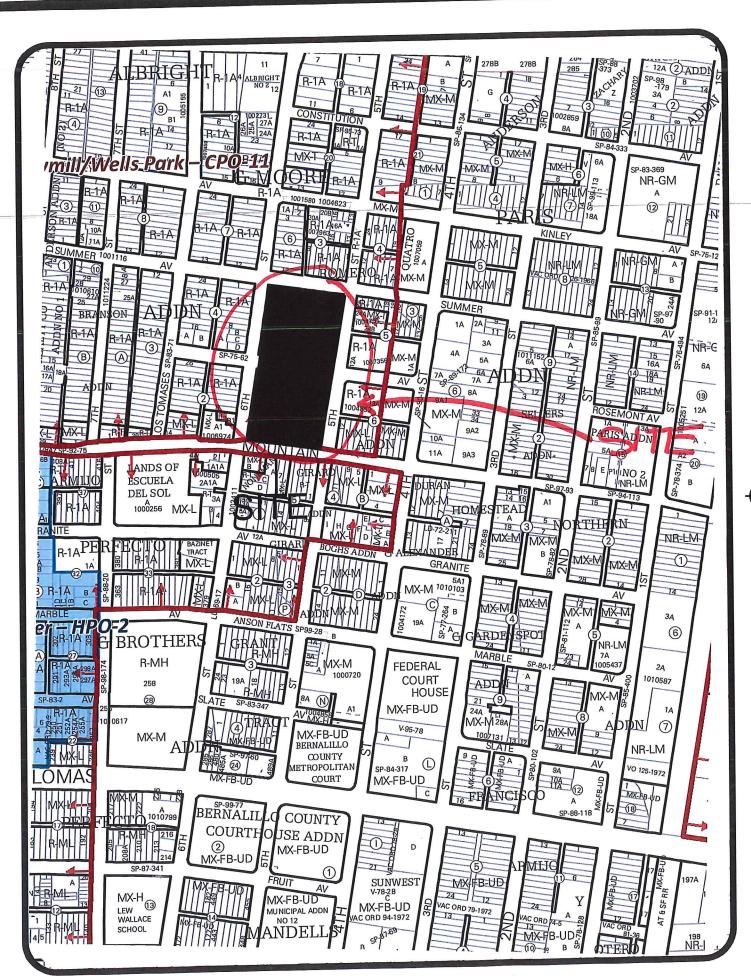

Project# PR-2021-006147, SD-2023-00046, VACATION OF PUBLIC RIGHT-OF-WAY

City of Albuquerque, PRD Strategic Planning and Design requests the aforementioned action within all or a portion of: ROSEMONT AVE FROM 5TH ST TO 6TH ST, PORTIONS OF BLOCK 5 MOORE ADDITION AND BLOCK 2 ROMERO ADDITION, zoned NR-PO-A, located at 6<sup>th</sup> Street NW, between MOUNTAIN RD NW and SUMMER AVE NW containing approximately 4.995 acre(s). (J-14)

Request: This is a request to vacate 19,763 square feet and the entire width of Rosemont Avenue NW between 6th Street NW and 5th Street NW, as well as vacate 7,608 square feet and the entire width of an alleyway between Summer Avenue NW and Rosemont Avenue NW.

#### **LEGAL DESCRIPTION:**

For all or a portion of ROSEMONT AVE FROM 5TH ST TO 6TH ST, PORTIONS OF BLOCK 5 MOORE ADDITION AND BLOCK 2 ROMERO ADDITION zoned NR-PO-A located at 6TH ST NW between MOUNTAIN RD NW and SUMMER AVE NW containing approximately 4.995 acre(s). (J-14)

On March 22, 2023, the Development Hearing Officer (DHO) held a public hearing concerning the above referenced application and recommended approval of the request, based on the following Findings:

- 1. This is a request to vacate 19,763 square feet and the entire width of Rosemont Avenue NW between 6th Street NW and 5th Street NW, as well as vacate 7,608 square feet and the entire width of an alleyway between Summer Avenue NW and Rosemont Avenue NW.
- 2. The applicant provided notice as required in Table 6-1-1 of the IDO.
- 3. The applicant justified the vacation request for the right-of-way pursuant to 14-16-6-6-(M)(3) of the IDO. There is a net benefit to the public welfare because the vacated right-of-way will be incorporated into a proposed 4.99-acre park tract (Wells Park).
- 4. Pursuant to section 14-16-6-6(M)(1)(b) of the IDO, the DHO will be the recommending body to the City Council on the request because the Vacation is more than 500 square feet and the entire width of a platted alley as well as more than 5,000 square feet and the entire width of a street.