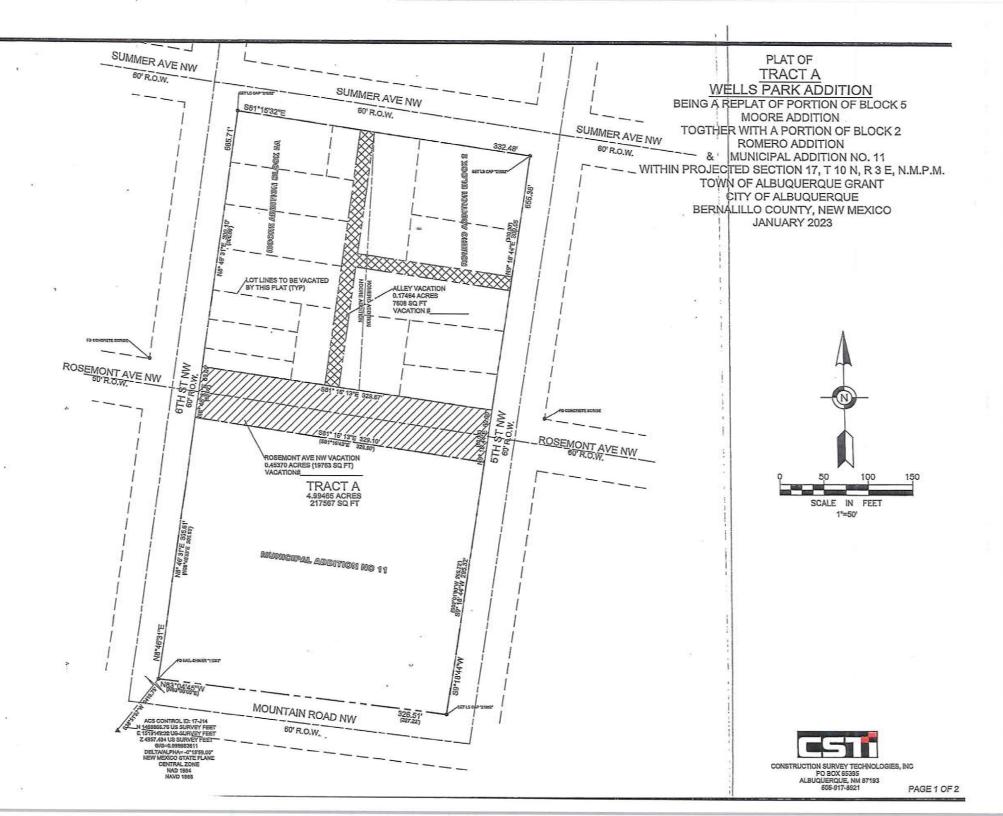

Request: This is a request to vacate 19,763 square feet and the entire width of Rosemont Avenue NW between 6th Street NW and 5th Street NW, as well as vacate 7,608 square feet and the entire width of an alleyway between Summer Avenue NW and Rosemont Avenue NW.

At the MARCH 22nd, 2023 public meeting, the DHO (David S. Campbell) recommended approval of the request to the City Council of the proposed vacation as shown on the Vacation Exhibit "Plat of Tract A Wells Park Addition" (attached) in the Planning file under Project# PR-2021-006147, based on the recommended Findings per Section 14-16-6-6(M) of the IDO.

On March 22, 2023, the Development Hearing Officer (DHO) held a public hearing concerning the above referenced application and recommended approval of the request, based on the following Findings:

- 1. This is a request to vacate 19,763 square feet and the entire width of Rosemont Avenue NW between 6th Street NW and 5th Street NW, as well as vacate 7,608 square feet and the entire width of an alleyway between Summer Avenue NW and Rosemont Avenue NW.
- 2. The applicant provided notice as required in Table 6-1-1 of the IDO.
- 3. The applicant justified the vacation request for the right-of-way pursuant to 14-16-6-6-(M)(3) of the IDO. There is a net benefit to the public welfare because the vacated right-of-way will be incorporated into a proposed 4.99-acre park tract (Wells Park).
- 4. Pursuant to section 14-16-6-6(M)(1)(b) of the IDO, the DHO will be the recommending body to the City Council on the request because the Vacation is more than 500 square feet and the entire width of a platted alley as well as more than 5,000 square feet and the entire width of a street.

Re: Wells Park Project -Re-Plat of 4.99465 Acres at Mountain Road and 6<sup>th</sup> Street NW Vacation of Public Right-Of-Way DHO Application

Mr. Campbell, Mr. Bohannan,

Submitted for DHO review and approval this request to Vacate Public Right-Of-Way located in the planned Wells Park Project. The Vacation action is in conjunction with the Minor Subdivision Plat submitted to the DHO separately. The purpose of the proposed plat and related vacations is to consolidate land owned by the site and create a 4.99-acre park site, the "Wells Park" site.

More specifically this application requests approval to vacate of Rosemont Ave. from  $5^{th}$  Street and  $6^{th}$  street. The vacated Right-Of-Way is to be incorporated into the proposed park tract.