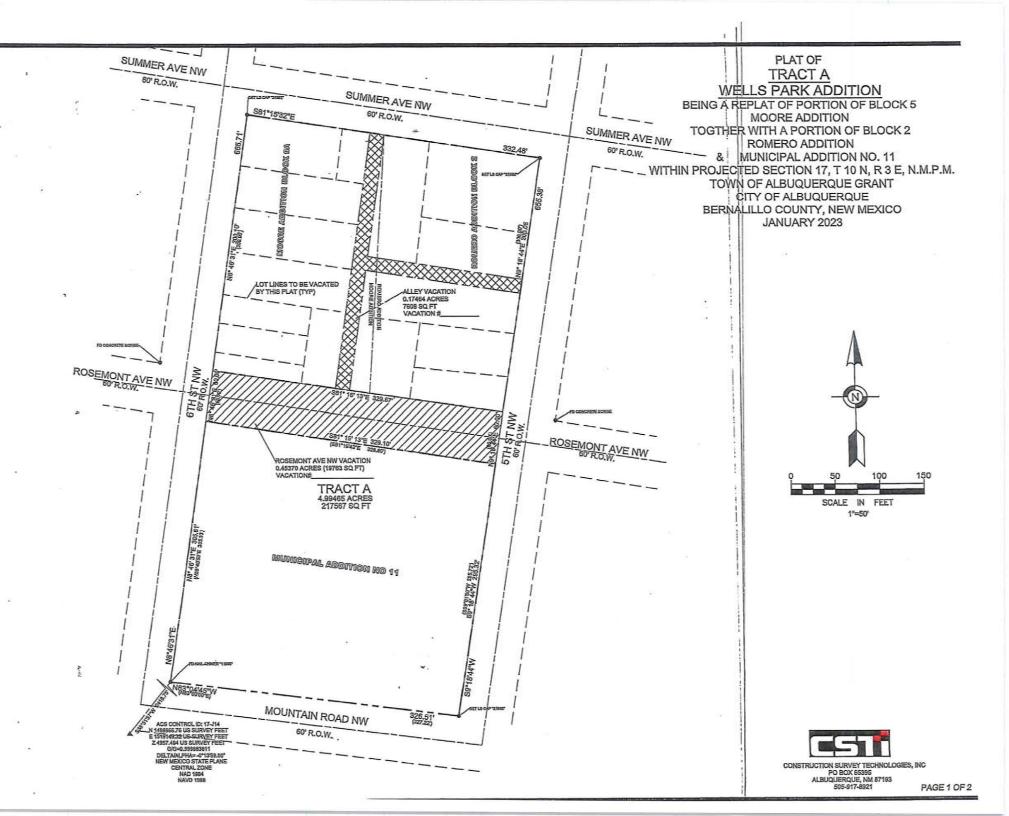

Request: This is a request to vacate 19,763 square feet and the entire width of Rosemont Avenue NW between 6th Street NW and 5th Street NW, as well as vacate 7,608 square feet and the entire width of an alleyway between Summer Avenue NW and Rosemont Avenue NW.

On March 22, 2023, the Development Hearing Officer (DHO) held a public hearing concerning the above referenced application and recommended approval of the request, based on the following Findings:

- 1. This is a request to vacate 19,763 square feet and the entire width of Rosemont Avenue NW between 6th Street NW and 5th Street NW, as well as vacate 7,608 square feet and the entire width of an alleyway between Summer Avenue NW and Rosemont Avenue NW.
- 2. The applicant provided notice as required in Table 6-1-1 of the IDO.
- 3. The applicant justified the vacation request for the right-of-way pursuant to 14-16-6-6-(M)(3) of the IDO. There is a net benefit to the public welfare because the vacated right-of-way will be incorporated into a proposed 4.99-acre park tract (Wells Park).
- 4. Pursuant to section 14-16-6-6(M)(1)(b) of the IDO, the DHO will be the recommending body to the City Council on the request because the Vacation is more than 500 square feet and the entire width of a platted alley as well as more than 5,000 square feet and the entire width of a street.

#### **COMMENTS:**

- The applicant is proposing to vacate 19,763 square feet and the entire width of Rosemont Avenue NW between 6<sup>th</sup> Street NW and 5<sup>th</sup> Street NW, as well as vacate 7,608 and the entire width of an alleyway between Summer Avenue NW and Rosemont Avenue NW. Per 6-6(M)(1)(b) of the IDO, the vacation of more than 500 square feet or the entire width of a platted alley and the vacation of more than 5,000 square feet or the entire width of a street requires City Council approval, with the DHO being a recommending body.
- Planning staff defer to Transportation staff regarding the justification of the ROW Vacation request.
- A Minor Preliminary/Final platting application for DHO review and approval must be submitted within one year of City Council approval of the Vacation, and the platting application will not be accepted and placed on a DHO agenda until/unless the City Council approves the ROW Vacation. The platting application forms can be obtained at the following links:

Re: Wells Park Project -Re-Plat of 4.99465 Acres at Mountain Road and 6<sup>th</sup> Street NW Vacation of Public Right-Of-Way DHO Application

Mr. Campbell, Mr. Bohannan,

Submitted for DHO review and approval this request to Vacate Public Right-Of-Way located in the planned Wells Park Project. The Vacation action is in conjunction with the Minor Subdivision Plat submitted to the DHO separately. The purpose of the proposed plat and related vacations is to consolidate land owned by the site and create a 4.99-acre park site, the "Wells Park" site.

More specifically this application requests approval to vacate of Rosemont Ave. from  $5^{th}$  Street and  $6^{th}$  street. The vacated Right-Of-Way is to be incorporated into the proposed park tract.

Mr. David S. Campbell, Mr. Ronald R. Bohannan,

This letter describes, explains, and justifies the application for vacation of Public Right-Of-Way within the Wells Park project.

The Vacation action is in conjunction with the Minor Subdivision Plat submitted to the DHO separately. The purpose of the proposed plat and related vacations is to consolidate land owned by the city (including vacate Right-Of-Way) and create a 4.99-acre park site, "Wells Park".