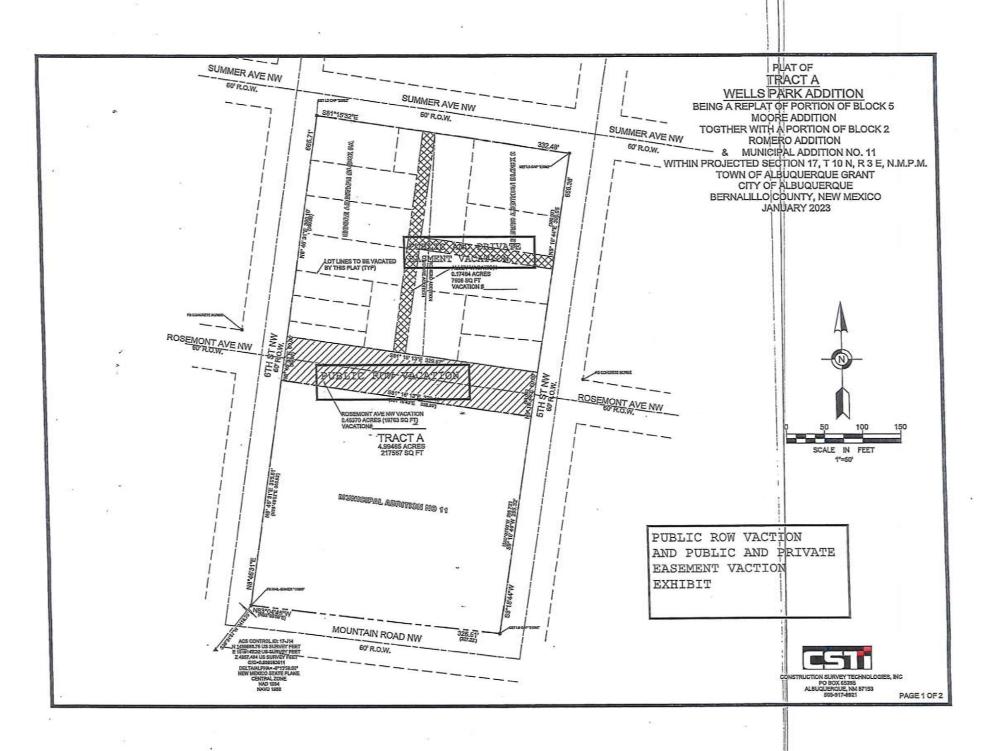

Request: This is a request to vacate 19,763 square feet and the entire width of Rosemont Avenue NW between 6th Street NW and 5th Street NW, as well as vacate 7,608 square feet and the entire width of an alleyway between Summer Avenue NW and Rosemont Avenue NW.

At the MARCH 22nd, 2023 public meeting, the DHO (David S. Campbell) recommended approval of the request to the City Council of the proposed vacation as shown on the Vacation Exhibit "Plat of Tract A Wells Park Addition" (attached) in the Planning file under Project# PR-2021-006147, based on the recommended Findings per Section 14-16-6-6(M) of the IDO.

On March 22, 2023, the Development Hearing Officer (DHO) held a public hearing concerning the above referenced application and recommended approval of the request, based on the following Findings:

- 1. This is a request to vacate 19,763 square feet and the entire width of Rosemont Avenue NW between 6th Street NW and 5th Street NW, as well as vacate 7,608 square feet and the entire width of an alleyway between Summer Avenue NW and Rosemont Avenue NW.
- 2. The applicant provided notice as required in Table 6-1-1 of the IDO.
- 3. The applicant justified the vacation request for the right-of-way pursuant to 14-16-6-6-(M)(3) of the IDO. There is a net benefit to the public welfare because the vacated right-of-way will be incorporated into a proposed 4.99-acre park tract (Wells Park).
- 4. Pursuant to section 14-16-6-6(M)(1)(b) of the IDO, the DHO will be the recommending body to the City Council on the request because the Vacation is more than 500 square feet and the entire width of a platted alley as well as more than 5,000 square feet and the entire width of a street.

Re: Wells Park Project -Re-Plat of 4.99465 Acres at Mountain Road and 6<sup>th</sup> Street NW Vacation of Public Right-Of-Way DHO Application

Mr. Campbell, Mr. Bohannan,

Submitted for DHO review and approval this request to Vacate Public Right-Of-Way located in the planned Wells Park Project. The Vacation action is in conjunction with the Minor Subdivision Plat submitted to the DHO separately. The purpose of the proposed plat and related vacations is to consolidate land owned by the site and create a 4.99-acre park site, the "Wells Park" site.

More specifically this application requests approval to vacate of Rosemont Ave. from  $5^{th}$  Street and  $6^{th}$  street. The vacated Right-Of-Way is to be incorporated into the proposed park tract.