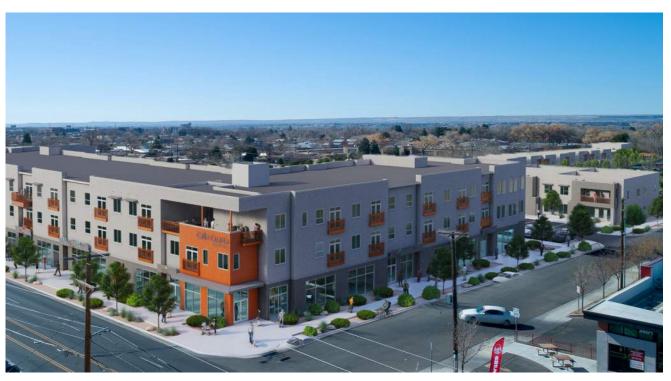

CONTEXT IMAGE - LOOKING SOUTH ALONG 4TH ST.

CONTEXT IMAGE - LOOKING NORTH ALONG 4TH ST.

PLAYGROUND / GATHERING AREA

**TOWNHOMES** 

CONCEPTUAL PERSPECTIVE VIEWS

To create a dynamic balance of private community and economic hub, a variety of building types build from small scale to main street scale from west to east: townhomes to patio-style homes, transitioning to a two-story apartment building with small scale live/work space and three-story mixed-use building along 4th Street. Eleven (11) two-story townhomes with pedestrian entrances and front yards along Fairfield Place create the initial transition between neighbors to the west, aligning with the extends of the Garfield STEM school. Eight (8) one-story patio-style homes situated between the school and the east parcel mirror the small-scale residential feel of homes to the north and south of the parcel with a goal of limiting negative impact. In front of each of these homes is private parking for residences – a more traditional product.