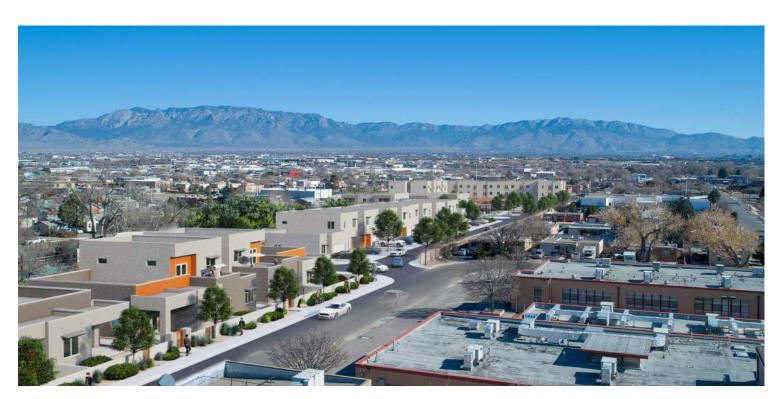

3535 4th St NW, 420 Fitzgerald Rd NW

SITE PLAN

**CONTEXT IMAGE - LOOKING EAST** 

Calle Cuarta will be a unique, mixed-use development incorporating the vision of the community as identified in the Brown Property Public Process Report – Dec. 3, 2018. The project weaves a variety of scales of retail – from live / work to storefront retail - as well as both low and higher density residential uses: townhomes, patiostyle homes, and higher density apartments. At the core of the design, a tree-lined, pedestrian path from 7th Street NW through the residential scale "west parcel" runs through nodes of outdoor activity: community gardens, walking trails, streetscape amenities, and a family playground. This path leads directly to the main street where outdoor patios line retail, designed to extend retail opportunity and activity to further activate North 4th.

CONTEXT IMAGE - LOOKING SOUTH ALONG 4TH ST.

CONTEXT IMAGE - LOOKING NORTH ALONG 4TH ST.

PLAYGROUND / GATHERING AREA

**TOWNHOMES** 

CONCEPTUAL PERSPECTIVE VIEWS

To create a dynamic balance of private community and economic hub, a variety of building types build from small scale to main street scale from west to east: townhomes to patio-style homes, transitioning to a two-story apartment building with small scale live/work space and three-story mixed-use building along 4th Street. Eleven (11) two-story townhomes with pedestrian entrances and front yards along Fairfield Place create the initial transition between neighbors to the west, aligning with the extends of the Garfield STEM school. Eight (8) one-story patio-style homes situated between the school and the east parcel mirror the small-scale residential feel of homes to the north and south of the parcel with a goal of limiting negative impact. In front of each of these homes is private parking for residences – a more traditional product.