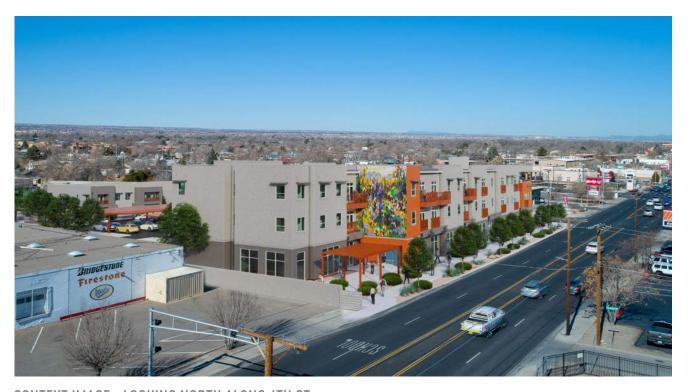

CONTEXT IMAGE - LOOKING SOUTH ALONG 4TH ST.

CONTEXT IMAGE - LOOKING NORTH ALONG 4TH ST.

PLAYGROUND / GATHERING AREA

**TOWNHOMES** 

CONCEPTUAL PERSPECTIVE VIEWS

To create a dynamic balance of private community and economic hub, a variety of building types build from small scale to main street scale from west to east: townhomes to patio-style homes, transitioning to a two-story apartment building with small scale live/work space and three-story mixed-use building along 4th Street. Eleven (11) two-story townhomes with pedestrian entrances and front yards along Fairfield Place create the initial transition between neighbors to the west, aligning with the extends of the Garfield STEM school. Eight (8) one-story patio-style homes situated between the school and the east parcel mirror the small-scale residential feel of homes to the north and south of the parcel with a goal of limiting negative impact. In front of each of these homes is private parking for residences – a more traditional product.