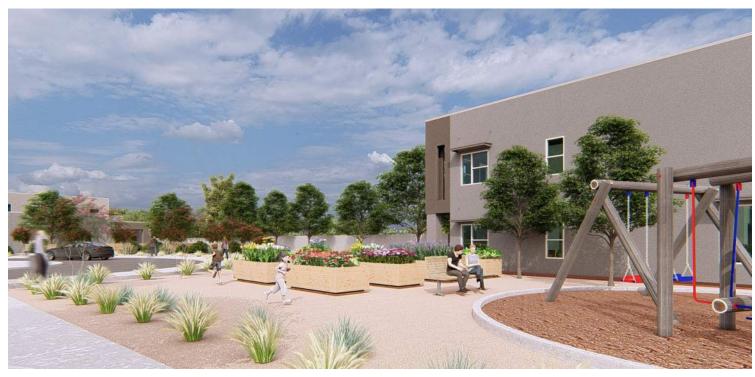

3535 4th St NW, 420 Fitzgerald Rd NW

SITE PLAN

**CONTEXT IMAGE - LOOKING EAST** 

Calle Cuarta will be a unique, mixed-use development incorporating the vision of the community as identified in the Brown Property Public Process Report – Dec. 3, 2018. The project weaves a variety of scales of retail – from live / work to storefront retail - as well as both low and higher density residential uses: townhomes, patiostyle homes, and higher density apartments. At the core of the design, a tree-lined, pedestrian path from 7th Street NW through the residential scale "west parcel" runs through nodes of outdoor activity: community gardens, walking trails, streetscape amenities, and a family playground. This path leads directly to the main street where outdoor patios line retail, designed to extend retail opportunity and activity to further activate North 4th.

CONTEXT IMAGE - LOOKING SOUTH ALONG 4TH ST.

CONTEXT IMAGE - LOOKING NORTH ALONG 4TH ST.

PLAYGROUND / GATHERING AREA

**TOWNHOMES** 

CONCEPTUAL PERSPECTIVE VIEWS

To create a dynamic balance of private community and economic hub, a variety of building types build from small scale to main street scale from west to east: townhomes to patio-style homes, transitioning to a two-story apartment building with small scale live/work space and three-story mixed-use building along 4th Street. Eleven (11) two-story townhomes with pedestrian entrances and front yards along Fairfield Place create the initial transition between neighbors to the west, aligning with the extends of the Garfield STEM school. Eight (8) one-story patio-style homes situated between the school and the east parcel mirror the small-scale residential feel of homes to the north and south of the parcel with a goal of limiting negative impact. In front of each of these homes is private parking for residences – a more traditional product.