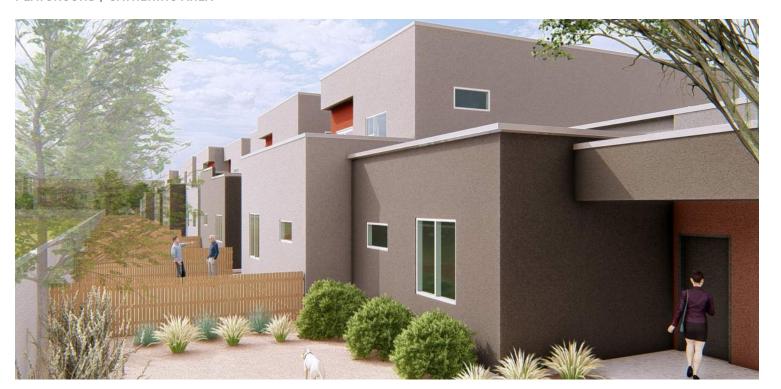

CONTEXT IMAGE - LOOKING SOUTH ALONG 4TH ST.

CONTEXT IMAGE - LOOKING NORTH ALONG 4TH ST.

PLAYGROUND / GATHERING AREA

**TOWNHOMES** 

CONCEPTUAL PERSPECTIVE VIEWS

To create a dynamic balance of private community and economic hub, a variety of building types build from small scale to main street scale from west to east: townhomes to patio-style homes, transitioning to a two-story apartment building with small scale live/work space and three-story mixed-use building along 4th Street. Eleven (11) two-story townhomes with pedestrian entrances and front yards along Fairfield Place create the initial transition between neighbors to the west, aligning with the extends of the Garfield STEM school. Eight (8) one-story patio-style homes situated between the school and the east parcel mirror the small-scale residential feel of homes to the north and south of the parcel with a goal of limiting negative impact. In front of each of these homes is private parking for residences – a more traditional product.