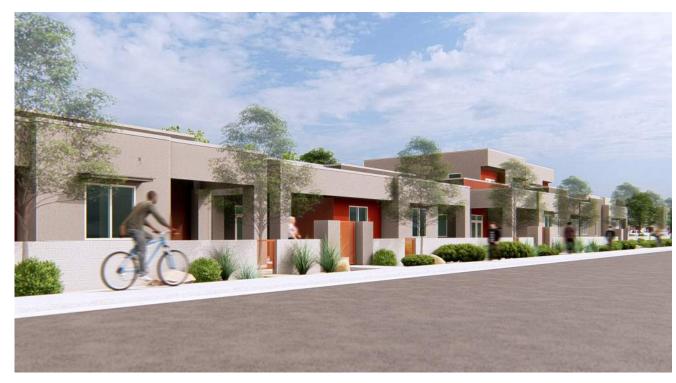

CONTEXT IMAGE - LOOKING SOUTH ALONG 4TH ST.

CONTEXT IMAGE - LOOKING NORTH ALONG 4TH ST.

PLAYGROUND / GATHERING AREA

**TOWNHOMES** 

CONCEPTUAL PERSPECTIVE VIEWS

To create a dynamic balance of private community and economic hub, a variety of building types build from small scale to main street scale from west to east: townhomes to patio-style homes, transitioning to a two-story apartment building with small scale live/work space and three-story mixed-use building along 4th Street. Eleven (11) two-story townhomes with pedestrian entrances and front yards along Fairfield Place create the initial transition between neighbors to the west, aligning with the extends of the Garfield STEM school. Eight (8) one-story patio-style homes situated between the school and the east parcel mirror the small-scale residential feel of homes to the north and south of the parcel with a goal of limiting negative impact. In front of each of these homes is private parking for residences – a more traditional product.

PATIO HOMES ALONG FAIRFIELD PL.