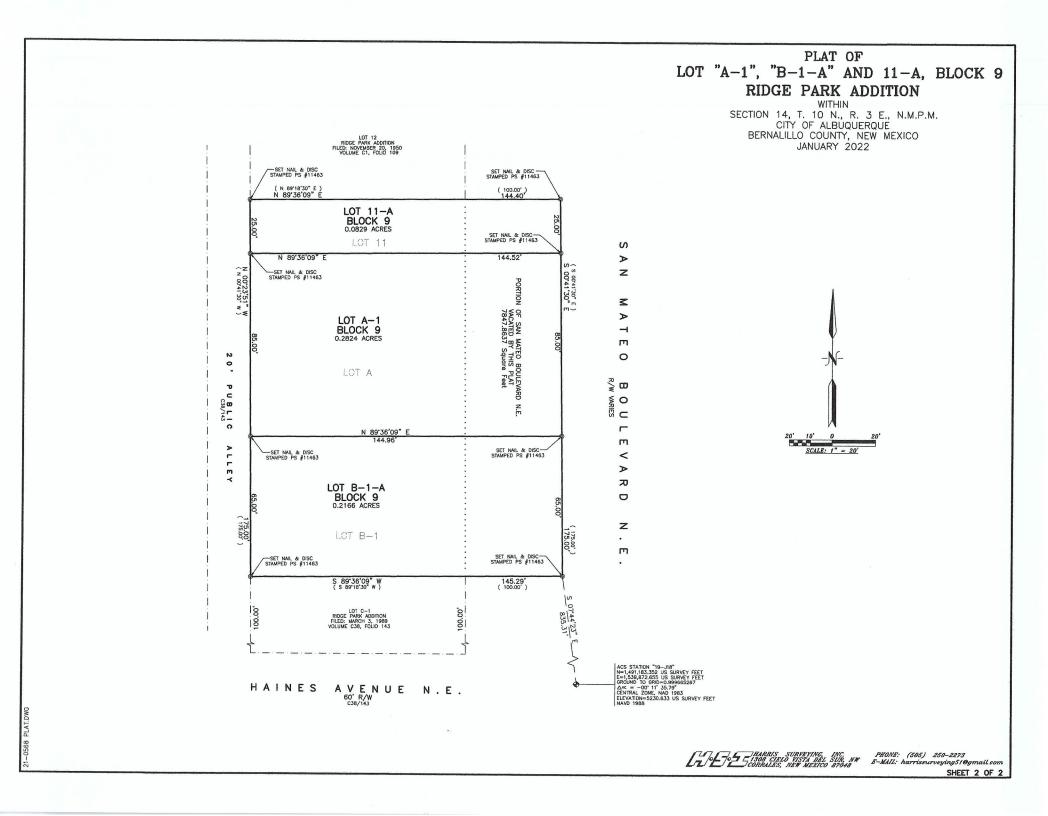

# Subject: 2109 - 2111 San Mateo Blvd NE Right of Way Vacation

Project# PR-2021-005984, SD-2022-00014, VACATION OF PUBLIC RIGHT-OF-WAY

VICTOR WUAMETT/HERREN-OPHIR requests the aforementioned actions for all or a portion of Lot B-1, Lot A-1 & Lot 11 Block 9, Ridge Park Addition zoned MX-L, located at 2109-2111 San Mateo Blvd NE between Indian School NE and Haines NE containing approximately 0.4017 acre(s). (J-17)

<u>Request</u>: This is a request for vacation of 7,848 square feet of San Mateo Boulevard NE, located south of Indian School Road NE and north of Haines Avenue NE.

Per Section 14-16-6-6(M)(3) of the IDO, the Development Review Board (DRB) shall make a recommendation and forward the application to City Council for inclusion on the consent agenda for approval without first going to any Council committee if the vacation involves: 1) More than 500 square feet or the entire width of a platted alley; 2) More than 5000 square feet or the entire street width of a street, including any or all of the public right-of-way. This vacation is the entire width of the alley; therefore, it is a DRB recommending body to City Council.

On May 11, 2022, the Development Review Board (DRB) held a public meeting concerning the above referenced application and recommended approval of the request based on the following Findings:

- 1. This is a request to vacate a 7,848 square foot portion of San Mateo Boulevard NE as depicted on the right-of-way exhibit on file (the requested vacated right-of-way is used as a parking lot).
- 2. The applicant provided notice as required in table 6-1-1 of the IDO.
- 3. The applicant justified the vacation request for the right-of-way pursuant to 14-16-6-6-(M)(3) of the IDO. The subject property proposed for vacation has historically been used as a parking lot for the businesses located immediately west of the right-of-way and does not contribute to the arterial classification for San Mateo Boulevard.
- 4. Pursuant to section 14-16-6-6(M)(1)(b), the DRB will be the recommending body to the City Council on the request because the vacation is more than 5,000 square feet or the entire width of a street.
- 5. The vacation must be must be platted within one year of final City Council approval or it will be void (see Table 6-4-3 of the IDO).