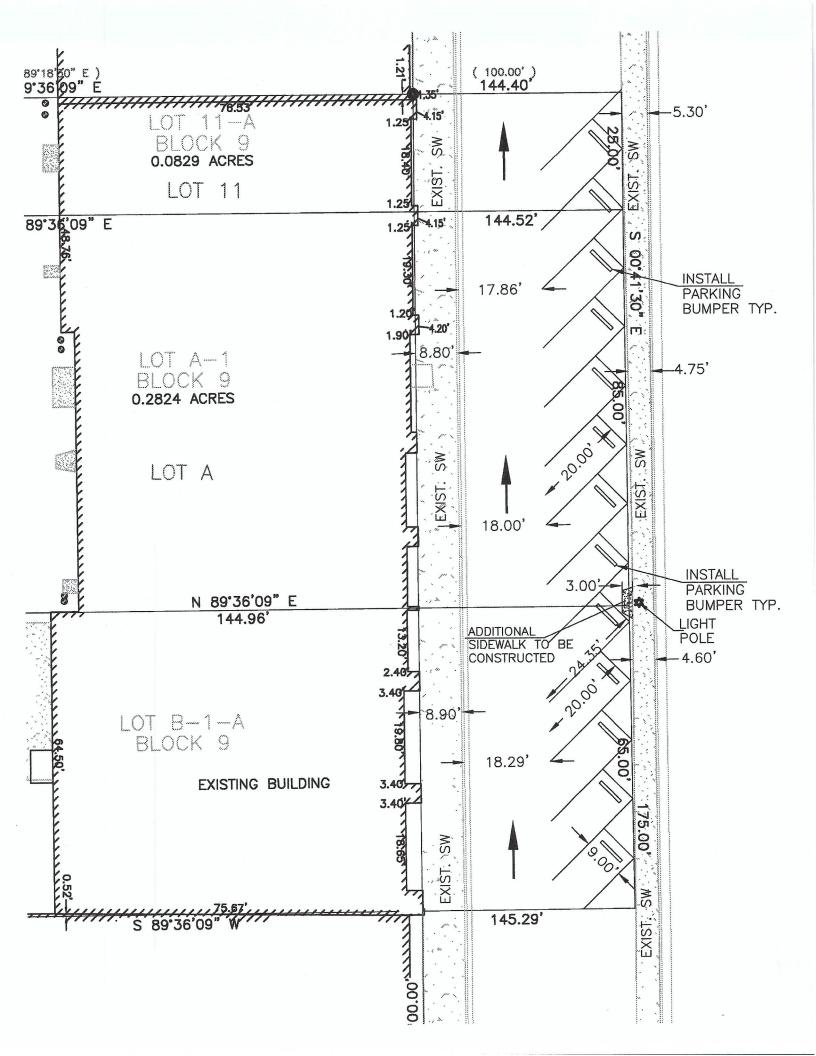

<u>Request</u>: This is a request for vacation of 7,848 square feet of San Mateo Boulevard NE, located south of Indian School Road NE and north of Haines Avenue NE.

Per Section 14-16-6-6(M)(3) of the IDO, the Development Review Board (DRB) shall make a recommendation and forward the application to City Council for inclusion on the consent agenda for approval without first going to any Council committee if the vacation involves: 1) More than 500 square feet or the entire width of a platted alley; 2) More than 5000 square feet or the entire street width of a street, including any or all of the public right-of-way. This vacation is the entire width of the alley; therefore, it is a DRB recommending body to City Council.

On May 11, 2022, the Development Review Board (DRB) held a public meeting concerning the above referenced application and recommended approval of the request based on the following Findings:

- 1. This is a request to vacate a 7,848 square foot portion of San Mateo Boulevard NE as depicted on the right-of-way exhibit on file (the requested vacated right-of-way is used as a parking lot).
- 2. The applicant provided notice as required in table 6-1-1 of the IDO.
- 3. The applicant justified the vacation request for the right-of-way pursuant to 14-16-6-6-(M)(3) of the IDO. The subject property proposed for vacation has historically been used as a parking lot for the businesses located immediately west of the right-of-way and does not contribute to the arterial classification for San Mateo Boulevard.
- 4. Pursuant to section 14-16-6-6(M)(1)(b), the DRB will be the recommending body to the City Council on the request because the vacation is more than 5,000 square feet or the entire width of a street.
- 5. The vacation must be must be platted within one year of final City Council approval or it will be void (see Table 6-4-3 of the IDO).

# Parks and Recreation Department

PR-2021-005984 PS-2021-00110 – SKETCH PLAT JAG PLANNING & ZONING – JUANITA GARCIA agent for VICTOR WUAMETT/HERREN-OPHIR LLC requests the aforementioned action(s) for all or a portion of: LOTS B-1, LOT A-1 AND 11, BLOCK 9, PARK RIDGE ADDITION zoned MX-L, located at 2109 – 2121 SAN MATEO NE between INDIAN SCHOOL NE and HAINES NE containing approximately 0.4017 acre(s). (J-17) PROPERTY OWNERS: VICTOR WUAMETT/HERREN-OPHIR LLC REQUEST: VACATE 7,847.8637 OF RIGHT-OF-WAY ALONG THE EAST SIDE OF BUILDINGS

# **PROJECT NAME:**

JAG PLANNING & ZONING, LLC/JUANITA GARCIA agent for VICTOR WUAMETT/HERREN-OPHIR requests the aforementioned action(s) for all or a portion of: LOT B-1, LOT A-1 & LOT 11 BLOCK 9, RIDGE PARK ADDITION zoned MX-L, located at 2109-2111 SAN MATEO BLVD NE between INDIAN SCHOOL NE and HAINES NE containing approximately 0.4017 acre(s). (J-17)[Deferred from 2/16/22, 4/20/22]

## PROPERTY OWNERS: HERRIN-OPHIR LLC

**<u>REQUESTS</u>**: #8 - VACATE A PORTION OF SAN MATEO BOULEVARD; #9 - MINOR PRELIMINARY/FINAL PLAT TO VACATE A PORTION OF SAN MATEO BOULEVARD AND GRANT ANY EASEMENTS AS SHOWN

## **COMMENTS:**

- 1. Please clarify if business parking will be designated or if there are shared parking/access agreements.
- 2. Original submittals show 17 parking spaces total in area currently in use. New submittal for Vacation with angled parking only shows 13 spaces. Need to provide calculations to confirm parking provided by change will meet requirement of businesses affected.
- 3. Replat cannot increase an existing non-conformity or create a new nonconformity to IDO.
- 4. No further comments at this time.

#### **ENGINEERING COMMENTS:**

- 1. Label existing sidewalk width to ensure that it meets the minimum 6-foot width. Provide a roadway cross-section for San Mateo Boulevard to show lane widths; a 4-foot wide ADA pathway is required around existing light poles. (It appears that additional right-of-way is needed to accommodate both the sidewalk width requirement and the 4-foot ADA pathway around obstructions.)
- 2. Adjust the parking spaces to more closely follow the DPM requirements for dimensioning according to proposed angle for parking; also list proposed angle. (Section 7-4 (K) (6) of the DPM.
- 3. Based on the square footage of area shown, it appears to meet the threshold to require COA Council approval for vacation.
- 4. An appraisal shall be required from the applicant to coordinate with the Real Property Division.
- 5. For future platting purposes, shared access needs to be established for the re-platted lots.
- 6. Prior to future platting action for existing building conditions, provide sufficient parking layout with all dimensioning shown. Also Provide ADA parking and access to the building. One-way signage and directional arrows shall be established. A Traffic Circulation Layout Plan shall be required for full review to make sure basic requirements are met for the angled parking, ADA regulations, and required signage.
- 7. Also, prior to platting action, sidewalk width adjustment is needed. Place requirements onto an infrastructure list.
- 8. For future development, a Traffic Circulation Layout (TCL) is required, and current parking requirements shall be met. Meet DPM requirements for access requirements off of streets based upon roadway classification and required distance from accessways to the intersection.

#### ENGINEERING COMMENTS:

- 1. Label existing sidewalk width to ensure that it meets the minimum 6-foot width. Provide a roadway cross-section for San Mateo Boulevard to show lane widths; a 4-foot wide ADA pathway is required around existing light poles.
- 2. Based on the square footage of area shown, it appears to meet the threshold to require COA Council approval for vacation.
- 3. For future platting purposes, shared access needs to be established for the re-platted lots.
- 4. For future development, a Traffic Circulation Layout (TCL) is required, and current parking requirements shall be met. Meet DPM requirements for access requirements off of streets based upon roadway classification and required distance from accessways to the intersection.
- 5. Provide a parking lot layout that will function more effectively for the subject parcels. (It was suggested to provide angled parking that will allow for better driving aisle space.)
- 6. Applicant shall provide an appraisal for the vacated action.