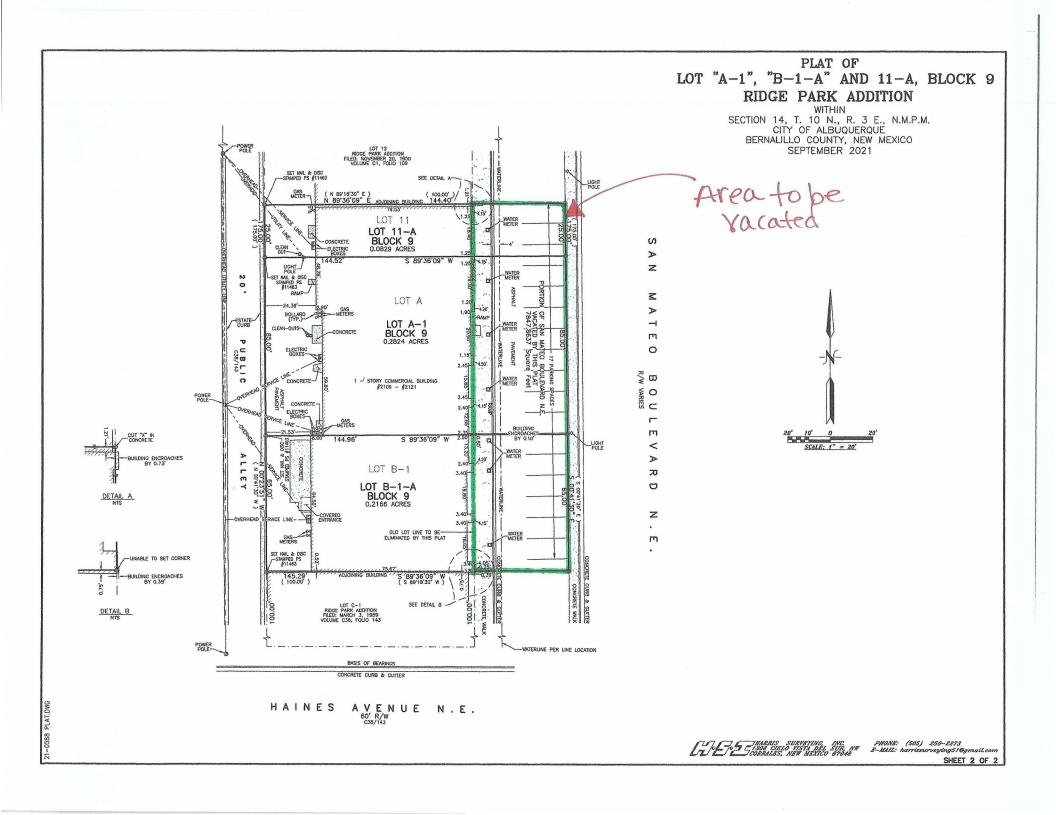

# Subject: 2109 - 2111 San Mateo Blvd NE Right of Way Vacation

Project# PR-2021-005984, SD-2022-00014, VACATION OF PUBLIC RIGHT-OF-WAY

VICTOR WUAMETT/HERREN-OPHIR requests the aforementioned actions for all or a portion of Lot B-1, Lot A-1 & Lot 11 Block 9, Ridge Park Addition zoned MX-L, located at 2109-2111 San Mateo Blvd NE between Indian School NE and Haines NE containing approximately 0.4017 acre(s). (J-17)

<u>Request</u>: This is a request for vacation of 7,848 square feet of San Mateo Boulevard NE, located south of Indian School Road NE and north of Haines Avenue NE.

Per Section 14-16-6-6(M)(3) of the IDO, the Development Review Board (DRB) shall make a recommendation and forward the application to City Council for inclusion on the consent agenda for approval without first going to any Council committee if the vacation involves: 1) More than 500 square feet or the entire width of a platted alley; 2) More than 5000 square feet or the entire street width of a street, including any or all of the public right-of-way. This vacation is the entire width of the alley; therefore, it is a DRB recommending body to City Council.

At the MAY 11th, 2022 public meeting, the DRB had a consensus to recommend approval of the request to the City Council of the proposed vacation as shown on Exhibit "PLAT OF LOT "A-1", B-1-A" AND 11-A, BLOCK 9 RIDGE PARK ADDITION" (attached) in the Planning file under Project# PR- 2021-005984, based on the recommended Findings per Section 14-16-6-6(M) of the IDO.

On May 11, 2022, the Development Review Board (DRB) held a public meeting concerning the above referenced application and recommended approval of the request based on the following Findings:

- 1. This is a request to vacate a 7,848 square foot portion of San Mateo Boulevard NE as depicted on the right-of-way exhibit on file (the requested vacated right-of-way is used as a parking lot).
- 2. The applicant provided notice as required in table 6-1-1 of the IDO.
- 3. The applicant justified the vacation request for the right-of-way pursuant to 14-16-6-6-(M)(3) of the IDO. The subject property proposed for vacation has historically been used as a parking lot for the businesses located immediately west of the right-of-way and does not contribute to the arterial classification for San Mateo Boulevard.
- 4. Pursuant to section 14-16-6-6(M)(1)(b), the DRB will be the recommending body to the City Council on the request because the vacation is more than 5,000 square feet or the entire width of a street.
- 5. The vacation must be must be platted within one year of final City Council approval or it will be void (see Table 6-4-3 of the IDO).