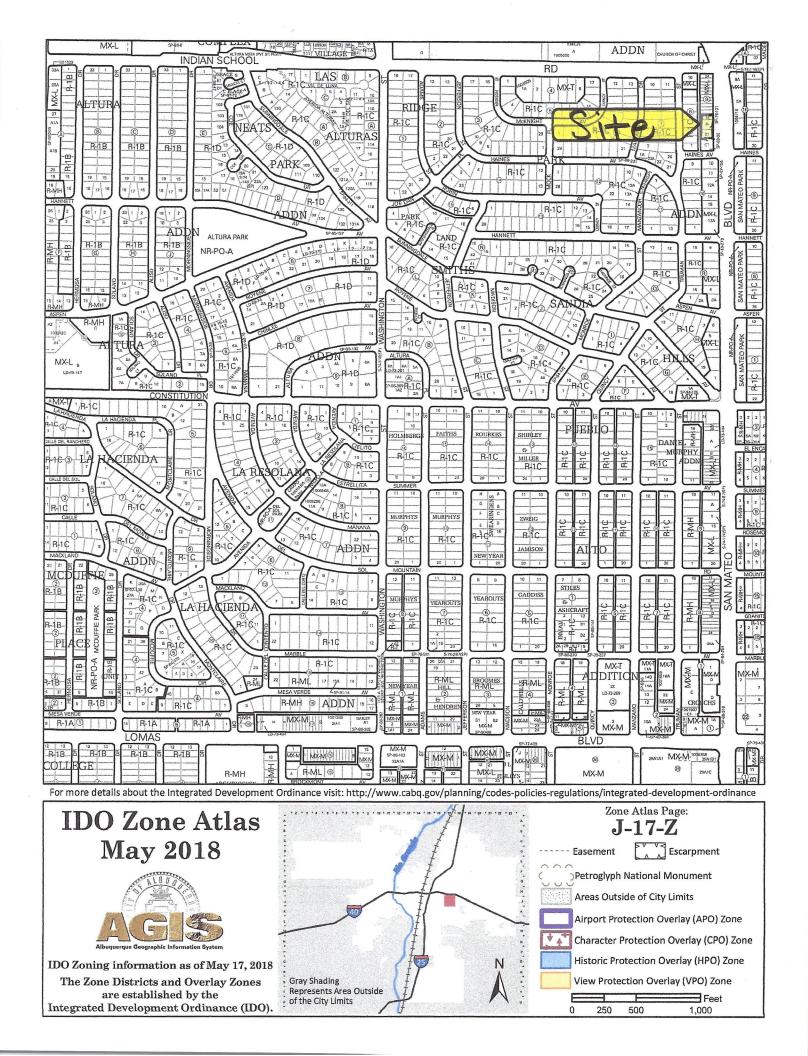

# Subject: 2109 - 2111 San Mateo Blvd NE Right of Way Vacation

Project# PR-2021-005984, SD-2022-00014, VACATION OF PUBLIC RIGHT-OF-WAY

VICTOR WUAMETT/HERREN-OPHIR requests the aforementioned actions for all or a portion of Lot B-1, Lot A-1 & Lot 11 Block 9, Ridge Park Addition zoned MX-L, located at 2109-2111 San Mateo Blvd NE between Indian School NE and Haines NE containing approximately 0.4017 acre(s). (J-17)

For all or a portion of: LOT B-1, LOT A-1 & LOT 11 BLOCK 9, RIDGE PARK ADDITION zoned MX-L, located at 2109-2111 SAN MATEO BLVD NE between INDIAN SCHOOL NE and HAINES NE containing approximately 0.4017 acre(s). (J-17)

# PROJECT NAME: JAG PLANNING & ZONING, LLC/JUANITA GARCIA agent for VICTOR WUAMETT/HERREN-OPHIR requests the aforementioned action(s) for all or a portion of: LOT B-1, LOT A-1 & LOT 11 BLOCK 9, RIDGE PARK ADDITION zoned MX-L, located at 2109-2111 SAN MATEO BLVD NE between INDIAN SCHOOL NE and HAINES NE containing approximately 0.4017 acre(s). (J-17)[Deferred from

# **PROJECT NAME:**

JAG PLANNING & ZONING, LLC/JUANITA GARCIA agent for VICTOR WUAMETT/HERREN-OPHIR requests the aforementioned action(s) for all or a portion of: LOT B-1, LOT A-1 & LOT 11 BLOCK 9, RIDGE PARK ADDITION zoned MX-L, located at 2109-2111 SAN MATEO BLVD NE between INDIAN SCHOOL NE and HAINES NE containing approximately 0.4017 acre(s). (J-17)[Deferred from 2/16/22, 4/20/22]