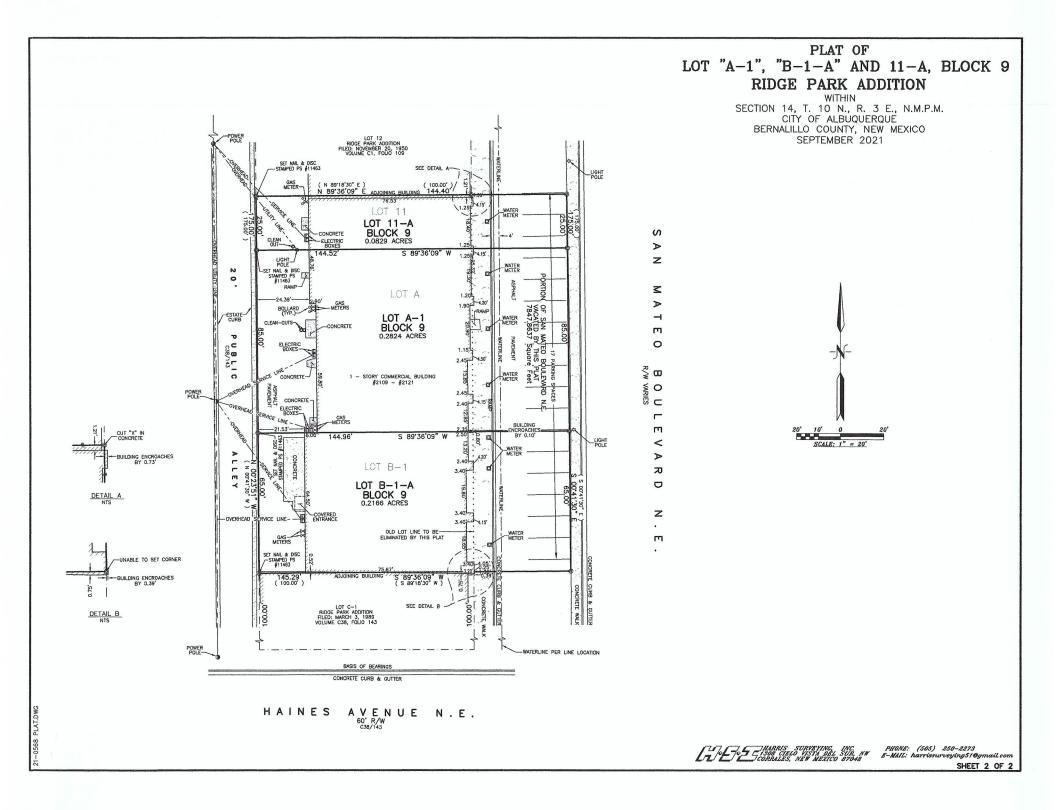

# Subject: 2109 - 2111 San Mateo Blvd NE Right of Way Vacation

Project# PR-2021-005984, SD-2022-00014, VACATION OF PUBLIC RIGHT-OF-WAY

VICTOR WUAMETT/HERREN-OPHIR requests the aforementioned actions for all or a portion of Lot B-1, Lot A-1 & Lot 11 Block 9, Ridge Park Addition zoned MX-L, located at 2109-2111 San Mateo Blvd NE between Indian School NE and Haines NE containing approximately 0.4017 acre(s). (J-17)

<u>Request</u>: This is a request for vacation of 7,848 square feet of San Mateo Boulevard NE, located south of Indian School Road NE and north of Haines Avenue NE.

Per Section 14-16-6-6(M)(3) of the IDO, the Development Review Board (DRB) shall make a recommendation and forward the application to City Council for inclusion on the consent agenda for approval without first going to any Council committee if the vacation involves: 1) More than 500 square feet or the entire width of a platted alley; 2) More than 5000 square feet or the entire street width of a street, including any or all of the public right-of-way. This vacation is the entire width of the alley; therefore, it is a DRB recommending body to City Council.

At the MAY 11th, 2022 public meeting, the DRB had a consensus to recommend approval of the request to the City Council of the proposed vacation as shown on Exhibit "PLAT OF LOT "A-1", B-1-A" AND 11-A, BLOCK 9 RIDGE PARK ADDITION" (attached) in the Planning file under Project# PR- 2021-005984, based on the recommended Findings per Section 14-16-6-6(M) of the IDO.

For all or a portion of: LOT B-1, LOT A-1 & LOT 11 BLOCK 9, RIDGE PARK ADDITION zoned MX-L, located at 2109-2111 SAN MATEO BLVD NE between INDIAN SCHOOL NE and HAINES NE containing approximately 0.4017 acre(s). (J-17)

On May 11, 2022, the Development Review Board (DRB) held a public meeting concerning the above referenced application and recommended approval of the request based on the following Findings:

- 1. This is a request to vacate a 7,848 square foot portion of San Mateo Boulevard NE as depicted on the right-of-way exhibit on file (the requested vacated right-of-way is used as a parking lot).
- 2. The applicant provided notice as required in table 6-1-1 of the IDO.
- 3. The applicant justified the vacation request for the right-of-way pursuant to 14-16-6-6-(M)(3) of the IDO. The subject property proposed for vacation has historically been used as a parking lot for the businesses located immediately west of the right-of-way and does not contribute to the arterial classification for San Mateo Boulevard.
- 4. Pursuant to section 14-16-6-6(M)(1)(b), the DRB will be the recommending body to the City Council on the request because the vacation is more than 5,000 square feet or the entire width of a street.
- 5. The vacation must be must be platted within one year of final City Council approval or it will be void (see Table 6-4-3 of the IDO).