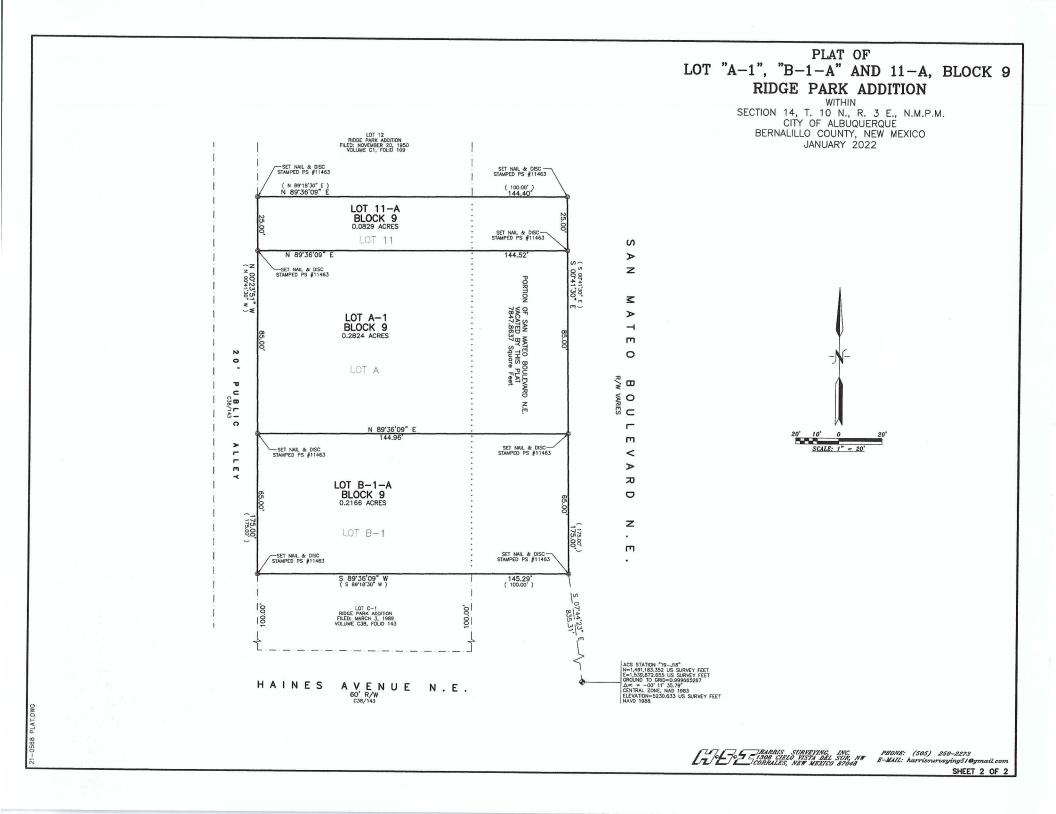

<u>Request</u>: This is a request for vacation of 7,848 square feet of San Mateo Boulevard NE, located south of Indian School Road NE and north of Haines Avenue NE.

Per Section 14-16-6-6(M)(3) of the IDO, the Development Review Board (DRB) shall make a recommendation and forward the application to City Council for inclusion on the consent agenda for approval without first going to any Council committee if the vacation involves: 1) More than 500 square feet or the entire width of a platted alley; 2) More than 5000 square feet or the entire street width of a street, including any or all of the public right-of-way. This vacation is the entire width of the alley; therefore, it is a DRB recommending body to City Council.

At the MAY 11th, 2022 public meeting, the DRB had a consensus to recommend approval of the request to the City Council of the proposed vacation as shown on Exhibit "PLAT OF LOT "A-1", B-1-A" AND 11-A, BLOCK 9 RIDGE PARK ADDITION" (attached) in the Planning file under Project# PR- 2021-005984, based on the recommended Findings per Section 14-16-6-6(M) of the IDO.

On May 11, 2022, the Development Review Board (DRB) held a public meeting concerning the above referenced application and recommended approval of the request based on the following Findings:

- 1. This is a request to vacate a 7,848 square foot portion of San Mateo Boulevard NE as depicted on the right-of-way exhibit on file (the requested vacated right-of-way is used as a parking lot).
- 2. The applicant provided notice as required in table 6-1-1 of the IDO.
- 3. The applicant justified the vacation request for the right-of-way pursuant to 14-16-6-6-(M)(3) of the IDO. The subject property proposed for vacation has historically been used as a parking lot for the businesses located immediately west of the right-of-way and does not contribute to the arterial classification for San Mateo Boulevard.
- 4. Pursuant to section 14-16-6-6(M)(1)(b), the DRB will be the recommending body to the City Council on the request because the vacation is more than 5,000 square feet or the entire width of a street.
- 5. The vacation must be must be platted within one year of final City Council approval or it will be void (see Table 6-4-3 of the IDO).

# Parks and Recreation Department

PR-2021-005984 PS-2021-00110 – SKETCH PLAT JAG PLANNING & ZONING – JUANITA GARCIA agent for VICTOR WUAMETT/HERREN-OPHIR LLC requests the aforementioned action(s) for all or a portion of: LOTS B-1, LOT A-1 AND 11, BLOCK 9, PARK RIDGE ADDITION zoned MX-L, located at 2109 – 2121 SAN MATEO NE between INDIAN SCHOOL NE and HAINES NE containing approximately 0.4017 acre(s). (J-17) PROPERTY OWNERS: VICTOR WUAMETT/HERREN-OPHIR LLC REQUEST: VACATE 7,847.8637 OF RIGHT-OF-WAY ALONG THE EAST SIDE OF BUILDINGS