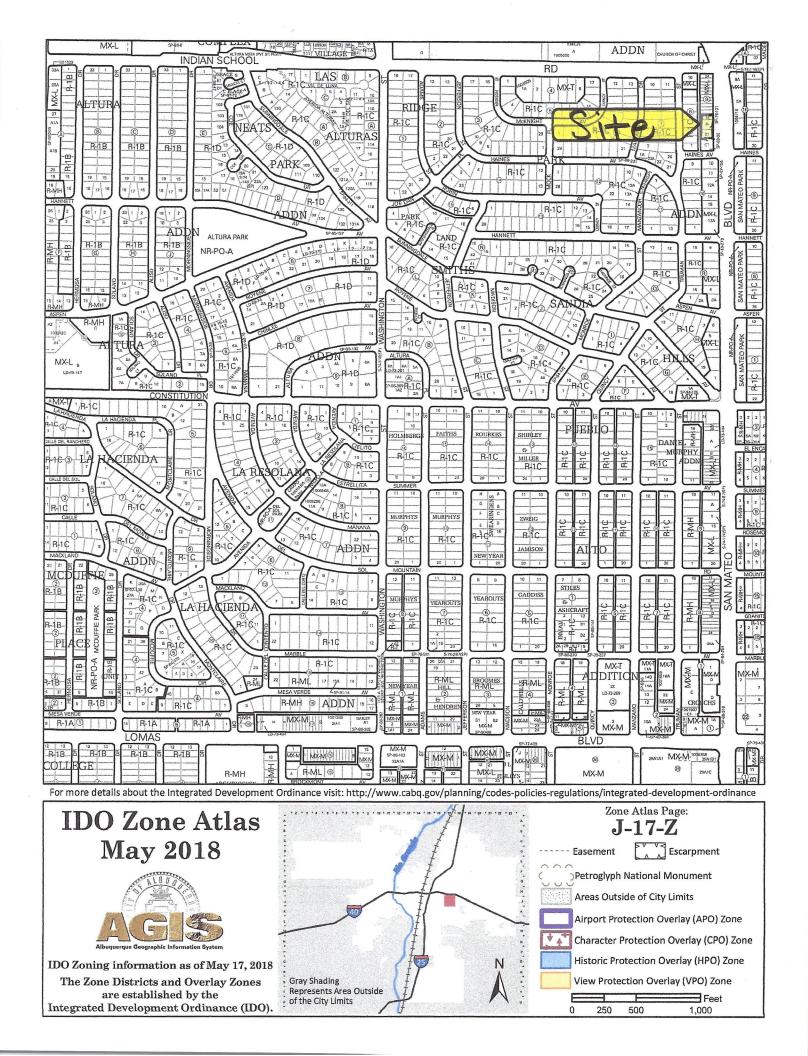

# Subject: 2109 - 2111 San Mateo Blvd NE Right of Way Vacation

Project# PR-2021-005984, SD-2022-00014, VACATION OF PUBLIC RIGHT-OF-WAY

VICTOR WUAMETT/HERREN-OPHIR requests the aforementioned actions for all or a portion of Lot B-1, Lot A-1 & Lot 11 Block 9, Ridge Park Addition zoned MX-L, located at 2109-2111 San Mateo Blvd NE between Indian School NE and Haines NE containing approximately 0.4017 acre(s). (J-17)

For all or a portion of: LOT B-1, LOT A-1 & LOT 11 BLOCK 9, RIDGE PARK ADDITION zoned MX-L, located at 2109-2111 SAN MATEO BLVD NE between INDIAN SCHOOL NE and HAINES NE containing approximately 0.4017 acre(s). (J-17)

# PROJECT NAME: JAG PLANNING & ZONING, LLC/JUANITA GARCIA agent for VICTOR WUAMETT/HERREN-OPHIR requests the aforementioned action(s) for all or a portion of: LOT B-1, LOT A-1 & LOT 11 BLOCK 9, RIDGE PARK ADDITION zoned MX-L, located at 2109-2111 SAN MATEO BLVD NE between INDIAN SCHOOL NE and HAINES NE containing approximately 0.4017 acre(s). (J-17)[Deferred from