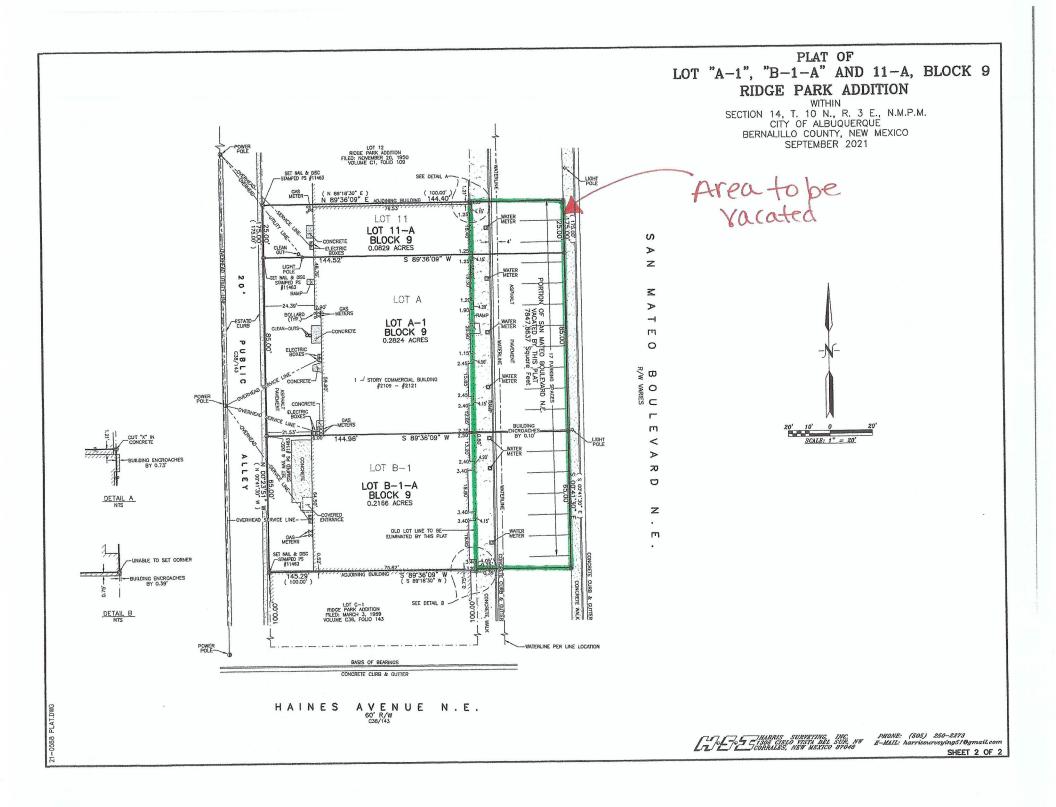

# Subject: 2109 - 2111 San Mateo Blvd NE Right of Way Vacation

Project# PR-2021-005984, SD-2022-00014, VACATION OF PUBLIC RIGHT-OF-WAY

VICTOR WUAMETT/HERREN-OPHIR requests the aforementioned actions for all or a portion of Lot B-1, Lot A-1 & Lot 11 Block 9, Ridge Park Addition zoned MX-L, located at 2109-2111 San Mateo Blvd NE between Indian School NE and Haines NE containing approximately 0.4017 acre(s). (J-17)

<u>Request</u>: This is a request for vacation of 7,848 square feet of San Mateo Boulevard NE, located south of Indian School Road NE and north of Haines Avenue NE.

Per Section 14-16-6-6(M)(3) of the IDO, the Development Review Board (DRB) shall make a recommendation and forward the application to City Council for inclusion on the consent agenda for approval without first going to any Council committee if the vacation involves: 1) More than 500 square feet or the entire width of a platted alley; 2) More than 5000 square feet or the entire street width of a street, including any or all of the public right-of-way. This vacation is the entire width of the alley; therefore, it is a DRB recommending body to City Council.

At the MAY 11th, 2022 public meeting, the DRB had a consensus to recommend approval of the request to the City Council of the proposed vacation as shown on Exhibit "PLAT OF LOT "A-1", B-1-A" AND 11-A, BLOCK 9 RIDGE PARK ADDITION" (attached) in the Planning file under Project# PR- 2021-005984, based on the recommended Findings per Section 14-16-6-6(M) of the IDO.

For all or a portion of: LOT B-1, LOT A-1 & LOT 11 BLOCK 9, RIDGE PARK ADDITION zoned MX-L, located at 2109-2111 SAN MATEO BLVD NE between INDIAN SCHOOL NE and HAINES NE containing approximately 0.4017 acre(s). (J-17)

On May 11, 2022, the Development Review Board (DRB) held a public meeting concerning the above referenced application and recommended approval of the request based on the following Findings:

- 1. This is a request to vacate a 7,848 square foot portion of San Mateo Boulevard NE as depicted on the right-of-way exhibit on file (the requested vacated right-of-way is used as a parking lot).
- 2. The applicant provided notice as required in table 6-1-1 of the IDO.
- 3. The applicant justified the vacation request for the right-of-way pursuant to 14-16-6-6-(M)(3) of the IDO. The subject property proposed for vacation has historically been used as a parking lot for the businesses located immediately west of the right-of-way and does not contribute to the arterial classification for San Mateo Boulevard.
- 4. Pursuant to section 14-16-6-6(M)(1)(b), the DRB will be the recommending body to the City Council on the request because the vacation is more than 5,000 square feet or the entire width of a street.
- 5. The vacation must be must be platted within one year of final City Council approval or it will be void (see Table 6-4-3 of the IDO).