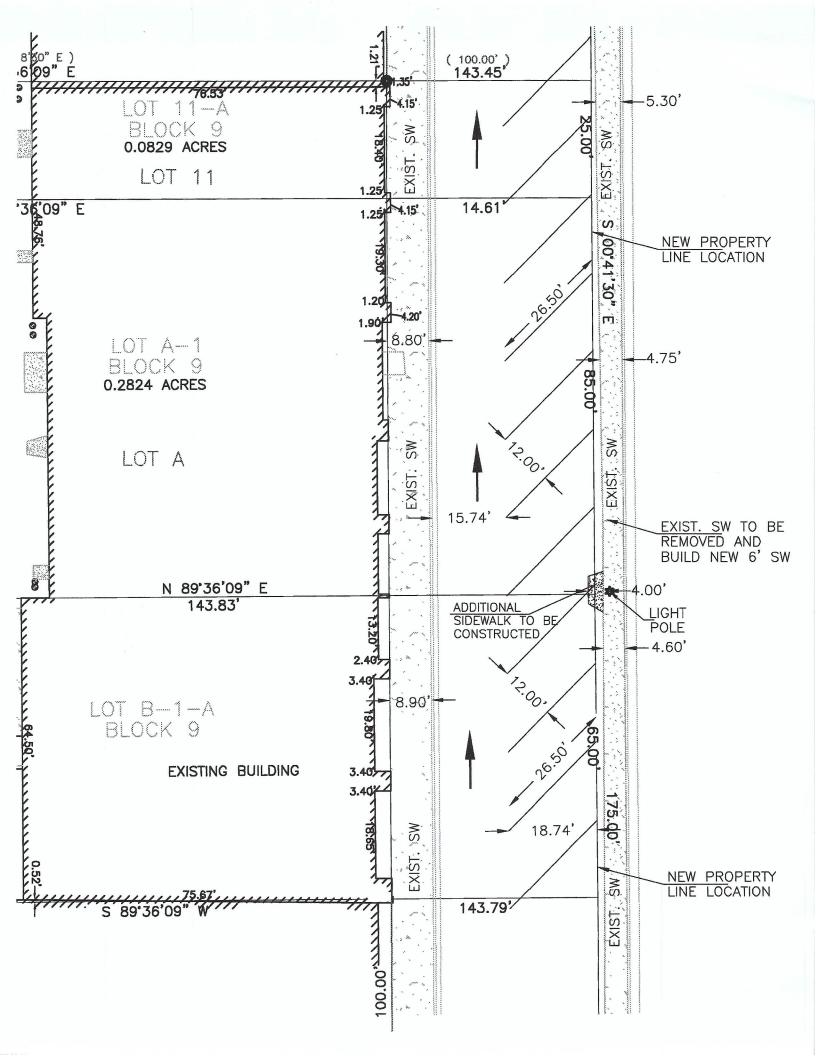

#### **ENGINEERING COMMENTS:**

- 1. Label existing sidewalk width to ensure that it meets the minimum 6-foot width. Provide a roadway cross-section for San Mateo Boulevard to show lane widths; a 4-foot wide ADA pathway is required around existing light poles. (It appears that additional right-of-way is needed to accommodate both the sidewalk width requirement and the 4-foot ADA pathway around obstructions.)
- 2. Adjust the parking spaces to more closely follow the DPM requirements for dimensioning according to proposed angle for parking; also list proposed angle. (Section 7-4 (K) (6) of the DPM.
- 3. Based on the square footage of area shown, it appears to meet the threshold to require COA Council approval for vacation.
- 4. An appraisal shall be required from the applicant to coordinate with the Real Property Division.
- 5. For future platting purposes, shared access needs to be established for the re-platted lots.
- 6. Prior to future platting action for existing building conditions, provide sufficient parking layout with all dimensioning shown. Also Provide ADA parking and access to the building. One-way signage and directional arrows shall be established. A Traffic Circulation Layout Plan shall be required for full review to make sure basic requirements are met for the angled parking, ADA regulations, and required signage.
- 7. Also, prior to platting action, sidewalk width adjustment is needed. Place requirements onto an infrastructure list.
- 8. For future development, a Traffic Circulation Layout (TCL) is required, and current parking requirements shall be met. Meet DPM requirements for access requirements off of streets based upon roadway classification and required distance from accessways to the intersection.

#### ENGINEERING COMMENTS:

- 1. Label existing sidewalk width to ensure that it meets the minimum 6-foot width. Provide a roadway cross-section for San Mateo Boulevard to show lane widths; a 4-foot wide ADA pathway is required around existing light poles.
- 2. Based on the square footage of area shown, it appears to meet the threshold to require COA Council approval for vacation.
- 3. For future platting purposes, shared access needs to be established for the re-platted lots.
- 4. For future development, a Traffic Circulation Layout (TCL) is required, and current parking requirements shall be met. Meet DPM requirements for access requirements off of streets based upon roadway classification and required distance from accessways to the intersection.
- 5. Provide a parking lot layout that will function more effectively for the subject parcels. (It was suggested to provide angled parking that will allow for better driving aisle space.)
- 6. Applicant shall provide an appraisal for the vacated action.

#### ENGINEERING COMMENTS:

- 1. Label existing sidewalk width to ensure that it meets the minimum 6-foot width. Provide a roadway cross-section for San Mateo Boulevard to show lane widths; a 4-foot wide ADA pathway is required around existing light poles.
- 2. Based on the square footage of area shown, it appears to meet the threshold to require COA Council approval for vacation.
- 3. For future platting purposes, shared access needs to be established for the re-platted lots.
- 4. For future development, a Traffic Circulation Layout (TCL) is required, and current parking requirements shall be met. Meet DPM requirements for access requirements off of streets based upon roadway classification and required distance from accessways to the intersection.