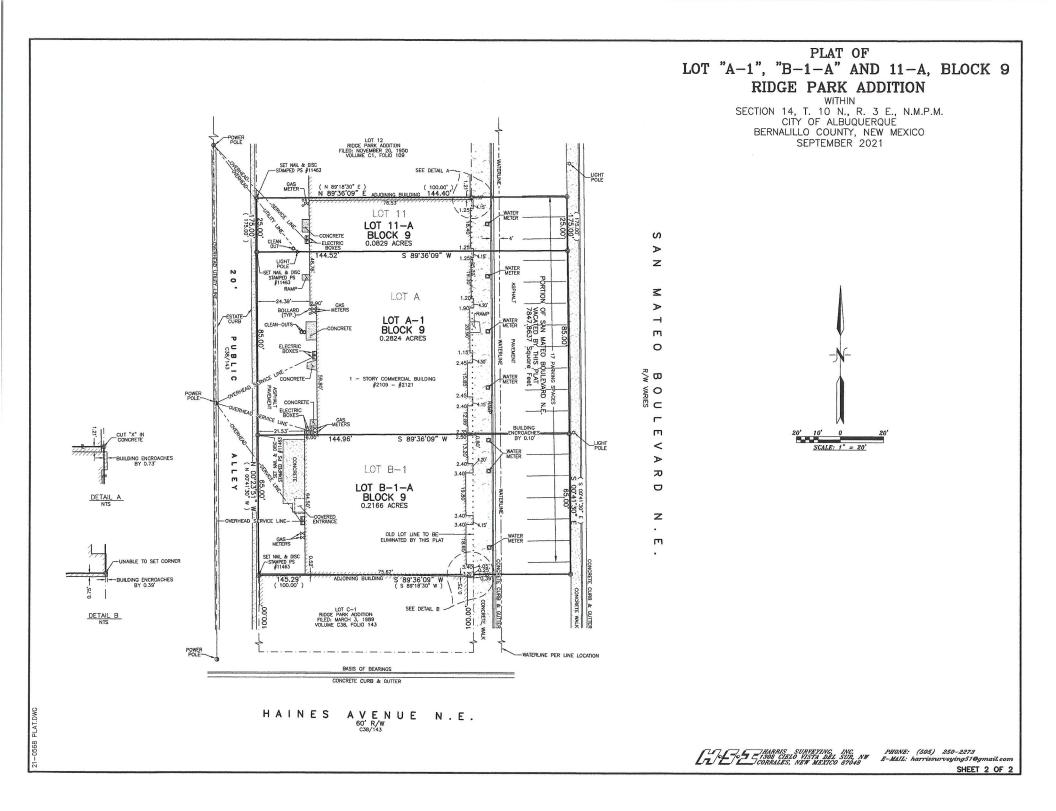

At the MAY 11th, 2022 public meeting, the DRB had a consensus to recommend approval of the request to the City Council of the proposed vacation as shown on Exhibit "PLAT OF LOT "A-1", B-1-A" AND 11-A, BLOCK 9 RIDGE PARK ADDITION" (attached) in the Planning file under Project# PR- 2021-005984, based on the recommended Findings per Section 14-16-6-6(M) of the IDO.

On May 11, 2022, the Development Review Board (DRB) held a public meeting concerning the above referenced application and recommended approval of the request based on the following Findings:

- 1. This is a request to vacate a 7,848 square foot portion of San Mateo Boulevard NE as depicted on the right-of-way exhibit on file (the requested vacated right-of-way is used as a parking lot).
- 2. The applicant provided notice as required in table 6-1-1 of the IDO.
- 3. The applicant justified the vacation request for the right-of-way pursuant to 14-16-6-6-(M)(3) of the IDO. The subject property proposed for vacation has historically been used as a parking lot for the businesses located immediately west of the right-of-way and does not contribute to the arterial classification for San Mateo Boulevard.
- 4. Pursuant to section 14-16-6-6(M)(1)(b), the DRB will be the recommending body to the City Council on the request because the vacation is more than 5,000 square feet or the entire width of a street.
- 5. The vacation must be must be platted within one year of final City Council approval or it will be void (see Table 6-4-3 of the IDO).

#### SI-2022-00269 – PRELIMINARY/FINAL PLAT

- It appears like the entire vacated area will need to be public waterline easement. You will need to locate the public water line servicing the lots (6-inch), the public water meters, and the abandoned 6-inch main. All of these features need to be under a public waterline easement of 10 feet each side of the mains and 5'x5' on the meters.
- 2. PREVIOUS COMMENT: Sufficient easements shall be granted for the existing 6-inch water distribution main and 6-inch abandoned public water main. See easement requirements below.

### 3. PREVOIUS COMMENT Easements:

- a. Include all public water and/or sanitary sewer easements on the plat, including those that are adjacent to the subject property's boundaries. Surveyor shall field verify the location of existing public water and/or sanitary sewer infrastructure to determine if existing public water and/or sanitary sewer easements are sufficient. If the easement(s) does not exist, a new easement shall be granted. The width of the easement shall be the standard width, unless specified by the Water Authority.
- b. Exclusive public water and sanitary sewer easements are required for all public lines that are to be constructed outside of any dedicated rights-of-way. A minimum width easement of 20' is required for a single utility and 25' for water and sewer both within the same easement. Easements for standard sized water meters need to be 5'x5' and include the length of the water service if located on private property. For larger meters that require a meter vault, a 35'x35' easement is required. Actual easement widths may vary depending on the depth of the lines to be installed.
- c. If existing conditions consist of a shared easement with public waterline and/or sanitary sewer along with other utilities, this existing easement may remain as is without the need for an exclusive easement, as approved by the Water Authority.
- d. The surveyor shall field verify the location of existing private water and/or private sanitary sewer services to determine if private service easements are needed to preserve the existing service(s) for the newly created lots. The width of the private service easement shall be determined by the engineer or surveyor.