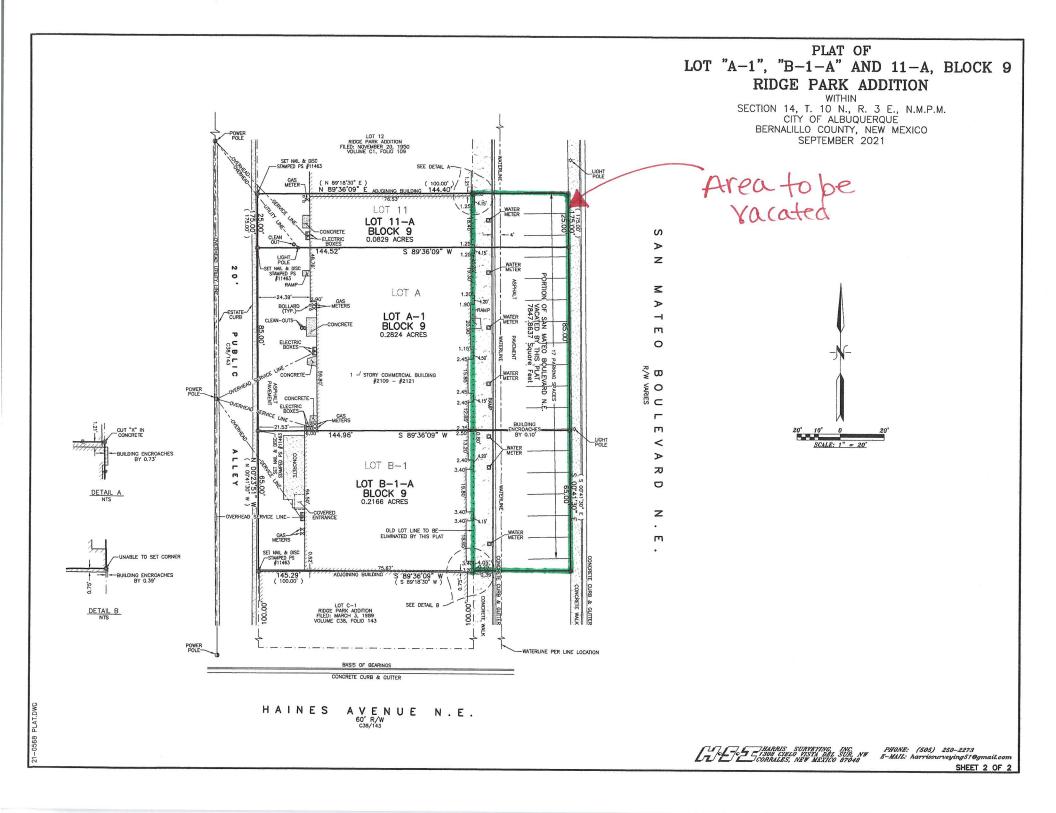

<u>Request</u>: This is a request for vacation of 7,848 square feet of San Mateo Boulevard NE, located south of Indian School Road NE and north of Haines Avenue NE.

Per Section 14-16-6-6(M)(3) of the IDO, the Development Review Board (DRB) shall make a recommendation and forward the application to City Council for inclusion on the consent agenda for approval without first going to any Council committee if the vacation involves: 1) More than 500 square feet or the entire width of a platted alley; 2) More than 5000 square feet or the entire street width of a street, including any or all of the public right-of-way. This vacation is the entire width of the alley; therefore, it is a DRB recommending body to City Council.

On May 11, 2022, the Development Review Board (DRB) held a public meeting concerning the above referenced application and recommended approval of the request based on the following Findings:

- 1. This is a request to vacate a 7,848 square foot portion of San Mateo Boulevard NE as depicted on the right-of-way exhibit on file (the requested vacated right-of-way is used as a parking lot).
- 2. The applicant provided notice as required in table 6-1-1 of the IDO.
- 3. The applicant justified the vacation request for the right-of-way pursuant to 14-16-6-6-(M)(3) of the IDO. The subject property proposed for vacation has historically been used as a parking lot for the businesses located immediately west of the right-of-way and does not contribute to the arterial classification for San Mateo Boulevard.
- 4. Pursuant to section 14-16-6-6(M)(1)(b), the DRB will be the recommending body to the City Council on the request because the vacation is more than 5,000 square feet or the entire width of a street.
- 5. The vacation must be must be platted within one year of final City Council approval or it will be void (see Table 6-4-3 of the IDO).

# Parks and Recreation Department

PR-2021-005984 PS-2021-00110 – SKETCH PLAT JAG PLANNING & ZONING – JUANITA GARCIA agent for VICTOR WUAMETT/HERREN-OPHIR LLC requests the aforementioned action(s) for all or a portion of: LOTS B-1, LOT A-1 AND 11, BLOCK 9, PARK RIDGE ADDITION zoned MX-L, located at 2109 – 2121 SAN MATEO NE between INDIAN SCHOOL NE and HAINES NE containing approximately 0.4017 acre(s). (J-17) PROPERTY OWNERS: VICTOR WUAMETT/HERREN-OPHIR LLC REQUEST: VACATE 7,847.8637 OF RIGHT-OF-WAY ALONG THE EAST SIDE OF BUILDINGS

Parks and Recreation Department

PR-2021-005984 PS-2021-00110 – SKETCH PLAT JAG PLANNING & ZONING – JUANITA GARCIA agent for VICTOR WUAMETT/HERREN-OPHIR LLC requests the aforementioned action(s) for all or a portion of: LOTS B-1, LOT A-1 AND 11, BLOCK 9, PARK RIDGE ADDITION zoned MX-L, located at 2109 – 2121 SAN MATEO NE between INDIAN SCHOOL NE and HAINES NE containing approximately 0.4017 acre(s). (J-17) PROPERTY OWNERS: VICTOR WUAMETT/HERREN-OPHIR LLC REQUEST: VACATE 7,847.8637 OF RIGHT-OF-WAY ALONG THE EAST SIDE OF BUILDINGS

## DEVELOPMENT REVIEW BOARD

Parks and Recreation Department

PR-2021-005984 PS-2021-00110 – SKETCH PLAT JAG PLANNING & ZONING – JUANITA GARCIA agent for VICTOR WUAMETT/HERREN-OPHIR LLC requests the aforementioned action(s) for all or a portion of: LOTS B-1, LOT A-1 AND 11, BLOCK 9, PARK RIDGE ADDITION zoned MX-L, located at 2109 – 2121 SAN MATEO NE between INDIAN SCHOOL NE and HAINES NE containing approximately 0.4017 acre(s). (J-17) PROPERTY OWNERS: VICTOR WUAMETT/HERREN-OPHIR LLC REQUEST: VACATE 7,847.8637 OF RIGHT-OF-WAY ALONG THE EAST SIDE OF BUILDINGS