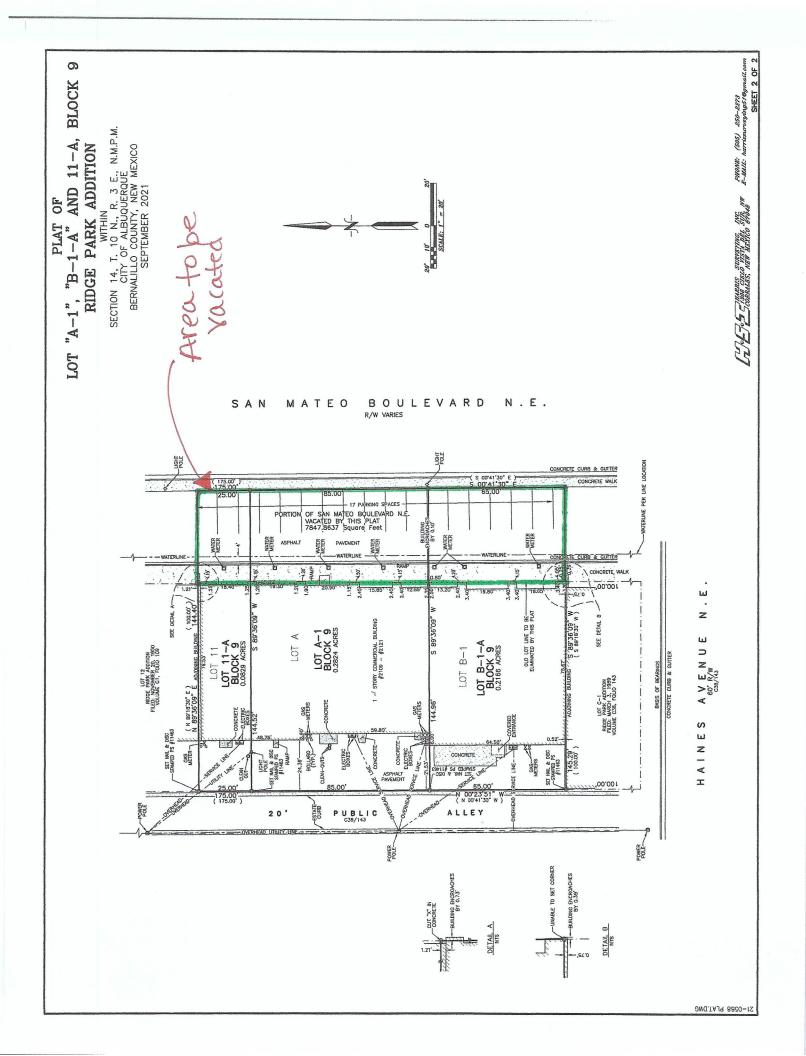

<u>Request</u>: This is a request for vacation of 7,848 square feet of San Mateo Boulevard NE, located south of Indian School Road NE and north of Haines Avenue NE.

Per Section 14-16-6-6(M)(3) of the IDO, the Development Review Board (DRB) shall make a recommendation and forward the application to City Council for inclusion on the consent agenda for approval without first going to any Council committee if the vacation involves: 1) More than 500 square feet or the entire width of a platted alley; 2) More than 5000 square feet or the entire street width of a street, including any or all of the public right-of-way. This vacation is the entire width of the alley; therefore, it is a DRB recommending body to City Council.

On May 11, 2022, the Development Review Board (DRB) held a public meeting concerning the above referenced application and recommended approval of the request based on the following Findings:

- 1. This is a request to vacate a 7,848 square foot portion of San Mateo Boulevard NE as depicted on the right-of-way exhibit on file (the requested vacated right-of-way is used as a parking lot).
- 2. The applicant provided notice as required in table 6-1-1 of the IDO.
- 3. The applicant justified the vacation request for the right-of-way pursuant to 14-16-6-6-(M)(3) of the IDO. The subject property proposed for vacation has historically been used as a parking lot for the businesses located immediately west of the right-of-way and does not contribute to the arterial classification for San Mateo Boulevard.
- 4. Pursuant to section 14-16-6-6(M)(1)(b), the DRB will be the recommending body to the City Council on the request because the vacation is more than 5,000 square feet or the entire width of a street.
- 5. The vacation must be must be platted within one year of final City Council approval or it will be void (see Table 6-4-3 of the IDO).

# Parks and Recreation Department

PR-2021-005984 PS-2021-00110 – SKETCH PLAT JAG PLANNING & ZONING – JUANITA GARCIA agent for VICTOR WUAMETT/HERREN-OPHIR LLC requests the aforementioned action(s) for all or a portion of: LOTS B-1, LOT A-1 AND 11, BLOCK 9, PARK RIDGE ADDITION zoned MX-L, located at 2109 – 2121 SAN MATEO NE between INDIAN SCHOOL NE and HAINES NE containing approximately 0.4017 acre(s). (J-17) PROPERTY OWNERS: VICTOR WUAMETT/HERREN-OPHIR LLC REQUEST: VACATE 7,847.8637 OF RIGHT-OF-WAY ALONG THE EAST SIDE OF BUILDINGS